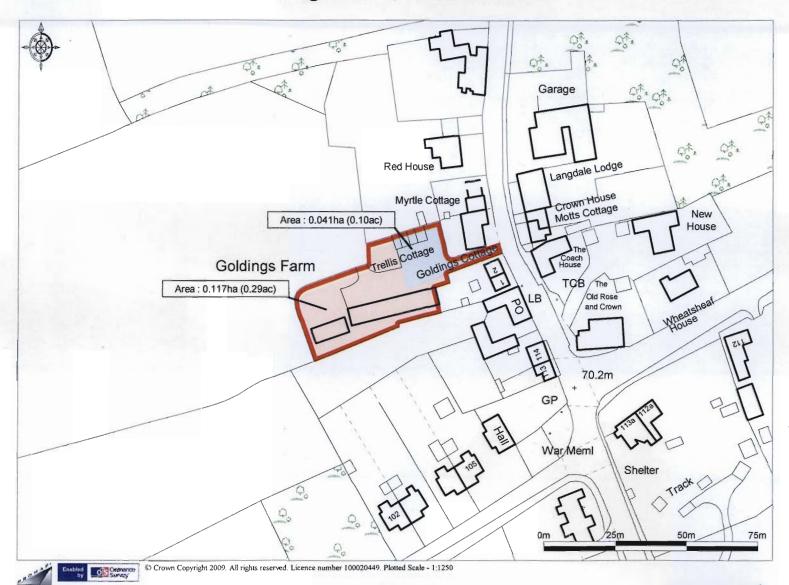

| Settlement Map site relates to (e.g. Bardwell 8.1) | Site<br>reference<br>number<br>(e.g. WS1) | Support/Object | Comments                                                                                                                                                                                                                                                                                            |
|----------------------------------------------------|-------------------------------------------|----------------|-----------------------------------------------------------------------------------------------------------------------------------------------------------------------------------------------------------------------------------------------------------------------------------------------------|
| 27.1                                               | WS42                                      | Object         | Site WS42 has been withdrawn from the Local Development Framework process however another possible site exists in Great Thurlow, adjacent to the settlement boundary which ought to be considered for residential development. Please see the attached site plan illustrating the alternative site. |
|                                                    |                                           |                |                                                                                                                                                                                                                                                                                                     |
|                                                    |                                           |                |                                                                                                                                                                                                                                                                                                     |
|                                                    |                                           |                |                                                                                                                                                                                                                                                                                                     |

Can you suggest a more suitable use for the site(s) than that suggested? Please insert the reference number of the site to which you refer (e.g. WS1).

| Site WS42 should be classified as open countryside while the land at Goldings Farm, Great       |
|-------------------------------------------------------------------------------------------------|
| Thurlow, as shown on the attached plan should be allocated for residential development of up to |
| 5 dwellings.                                                                                    |

**Additional Comments** 

Any additional comments - continue on separate sheets if necessary. If your comments are in excess of 50 words please provide a summary.

Access to the Goldings Farm site is provided by way of an existing single lane access off The Street (B1061) Great Thurlow.

### 2. SITE DETAILS

| Site name      | Land at Golding       | ıs Farm                                           |
|----------------|-----------------------|---------------------------------------------------|
| Location       | Great Thurlow         |                                                   |
| Total Area     | 0.158ha               |                                                   |
|                | Of which              | 0.041 (ha) is on brownfield land                  |
|                | Of which              | 0.117ha is on greenfield land                     |
| Current use(s  | ) (please specify las | at use if vacant                                  |
| Stabling, gard | ging and car parkir   | ng for the residents and users of the Post Office |
|                |                       |                                                   |
|                |                       |                                                   |
| Suggested us   | es                    |                                                   |
| Residential    |                       |                                                   |
|                |                       |                                                   |
|                |                       |                                                   |
|                |                       |                                                   |
|                |                       |                                                   |

## Goldings Farm, Great Thurlow

Drawing Number : A.37,572 O.S. Ref : TL 6750 SE Date : 19.11.09

50 SE 09 1: 01223 841841 bidwells.co.uk