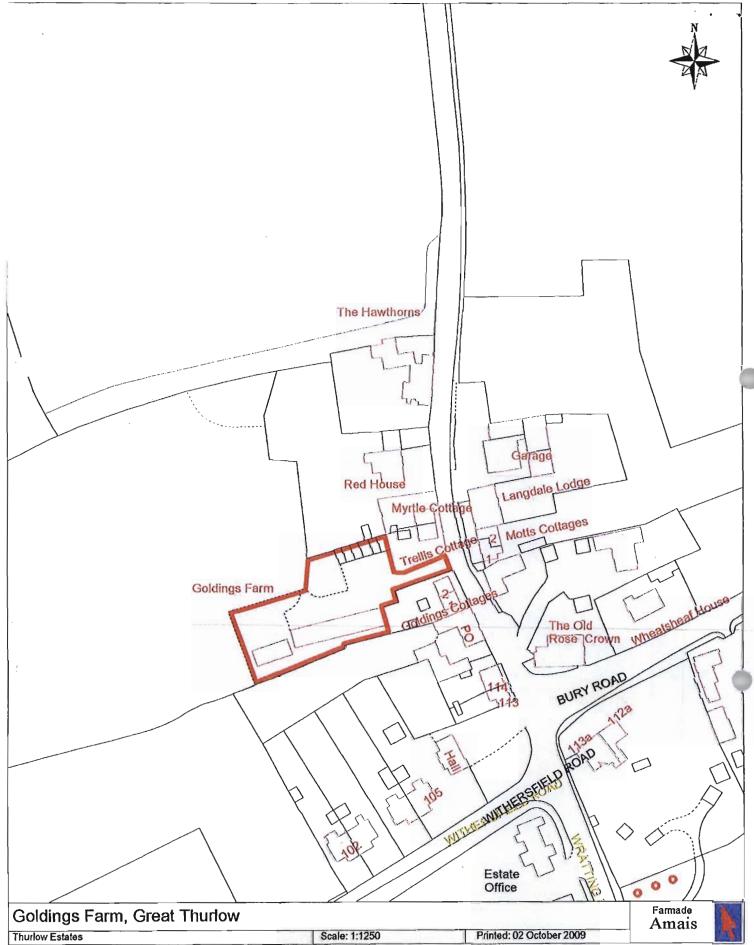

| Settlement Map site relates to (e.g. Bardwell 8.1) | Site<br>reference<br>number<br>(e.g. WS1) | Support/Object | Comments                                                                                                                                                                                                                                                                                            |
|----------------------------------------------------|-------------------------------------------|----------------|-----------------------------------------------------------------------------------------------------------------------------------------------------------------------------------------------------------------------------------------------------------------------------------------------------|
| 27.1                                               | WS42                                      | Object         | Site WS42 has been withdrawn from the Local Development Framework process however another possible site exists in Great Thurlow, adjacent to the settlement boundary which ought to be considered for residential development. Please see the attached site plan illustrating the alternative site. |
|                                                    |                                           |                |                                                                                                                                                                                                                                                                                                     |
|                                                    |                                           |                |                                                                                                                                                                                                                                                                                                     |
|                                                    |                                           |                |                                                                                                                                                                                                                                                                                                     |

Can you suggest a more suitable use for the site(s) than that suggested? Please insert the reference number of the site to which you refer (e.g. WS1).

| Site WS42 should be classified as open countryside while the land at Goldings Farm, Great       |
|-------------------------------------------------------------------------------------------------|
| Thurlow, as shown on the attached plan should be allocated for residential development of up to |
| 5 dwellings.                                                                                    |

**Additional Comments** 

Any additional comments - continue on separate sheets if necessary. If your comments are in excess of 50 words please provide a summary.

Access to the Goldings Farm site is provided by way of an existing single lane access off The Street (B1061) Great Thurlow.

### 2. SITE DETAILS

| Site name      | Land at Golding       | ıs Farm                                           |
|----------------|-----------------------|---------------------------------------------------|
| Location       | Great Thurlow         |                                                   |
| Total Area     | 0.158ha               |                                                   |
|                | Of which              | 0.041 (ha) is on brownfield land                  |
|                | Of which              | 0.117ha is on greenfield land                     |
| Current use(s  | ) (please specify las | at use if vacant                                  |
| Stabling, gard | ging and car parkir   | ng for the residents and users of the Post Office |
|                |                       |                                                   |
|                |                       |                                                   |
| Suggested us   | es                    |                                                   |
| Residential    |                       |                                                   |
|                |                       |                                                   |
|                |                       |                                                   |
|                |                       |                                                   |
|                |                       |                                                   |

## Goldings Farm, Great Thurlow

Drawing Number : A.37,572 O.S. Ref : TL 6750 SE Date : 19.11.09

50 SE 09 1: 01223 841841 bidwells.co.uk