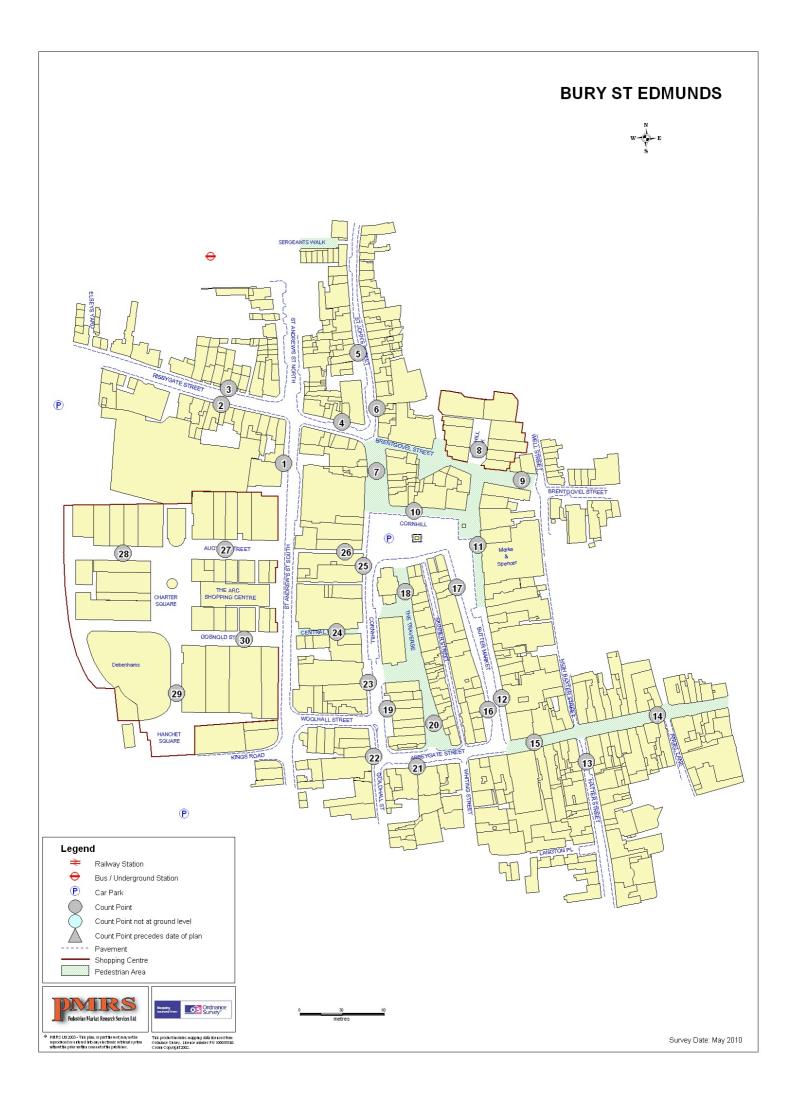

### **EXPLANATORY NOTES**

- 1 The 30 count points are selected from the Ordnance Survey plan and cover the contiguous retail area. The sites at which the enumeration was undertaken are identified by the fascia and address of the occupier with the exact enumeration point noted in each case. The names of occupiers and their trades are given for identification purposes only: the names cited are not necessarily their full trading names, nor do the trades cited necessarily represent the full extent of their business. Similarly, the streets and street numbers are given solely for the purpose of identifying the sites at which the enumeration was undertaken and they do not necessarily represent the postal addresses of the occupiers.
- 2 The numbers given represent estimates of the total number of pedestrians passing each site over a six hour period between the hours of 10.00am 5.00pm on Friday and Saturday, and during the whole week (Monday-Saturday). The totals given for Friday and Saturday represent samples which are grossed up by a factor of 30, the reciprocal of the sampling fraction, to allow for the fact that on either day pedestrian movements were counted for a total of 12 minutes out of a possible 6 hours.
- **3** The numbers given for the whole week are the sums of those given for Friday and Saturday grossed up by a second factor of 2.353 to allow for the days Monday through Thursday which were not enumerated. This latter factor is an average based upon a series of previous counts conducted throughout the week (Monday -Saturday).
- **4** Unless otherwise indicated, the enumerators are instructed to count pedestrians passing the count point in both directions, with the exception of children under the age of eight, vagrants, postpersons, traffic wardens, police officers, and delivery staff. On vehicular streets, the full pavement width outside the unit indicated is enumerated, and in the case of pedestrianised streets and shopping malls, half or full width is enumerated.
- **5** The indices given in the table for Friday, Saturday, and the whole week are percentages based upon the average recorded flow of all 30 count points, which is benchmarked at 100 percent. The chart shows the indexed count points relative to the average pedestrian flow, and indicates the locational hierarchy throughout the centre.