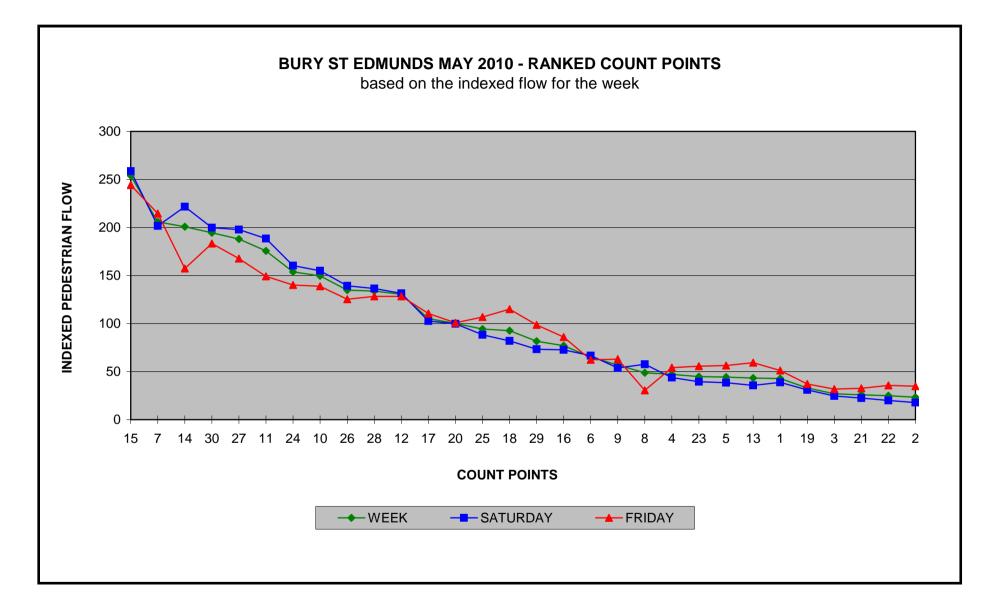

The 100 index is the benchmark, and refers to the average flow for the centre. Count points with indices greater than 100 have pedestrian flow above the centre's average.

### **EXPLANATORY NOTES**

- 1 The 30 count points are selected from the Ordnance Survey plan and cover the contiguous retail area. The sites at which the enumeration was undertaken are identified by the fascia and address of the occupier with the exact enumeration point noted in each case. The names of occupiers and their trades are given for identification purposes only: the names cited are not necessarily their full trading names, nor do the trades cited necessarily represent the full extent of their business. Similarly, the streets and street numbers are given solely for the purpose of identifying the sites at which the enumeration was undertaken and they do not necessarily represent the postal addresses of the occupiers.
- 2 The numbers given represent estimates of the total number of pedestrians passing each site over a six hour period between the hours of 10.00am 5.00pm on Friday and Saturday, and during the whole week (Monday-Saturday). The totals given for Friday and Saturday represent samples which are grossed up by a factor of 30, the reciprocal of the sampling fraction, to allow for the fact that on either day pedestrian movements were counted for a total of 12 minutes out of a possible 6 hours.
- **3** The numbers given for the whole week are the sums of those given for Friday and Saturday grossed up by a second factor of 2.353 to allow for the days Monday through Thursday which were not enumerated. This latter factor is an average based upon a series of previous counts conducted throughout the week (Monday -Saturday).
- **4** Unless otherwise indicated, the enumerators are instructed to count pedestrians passing the count point in both directions, with the exception of children under the age of eight, vagrants, postpersons, traffic wardens, police officers, and delivery staff. On vehicular streets, the full pavement width outside the unit indicated is enumerated, and in the case of pedestrianised streets and shopping malls, half or full width is enumerated.
- **5** The indices given in the table for Friday, Saturday, and the whole week are percentages based upon the average recorded flow of all 30 count points, which is benchmarked at 100 percent. The chart shows the indexed count points relative to the average pedestrian flow, and indicates the locational hierarchy throughout the centre.