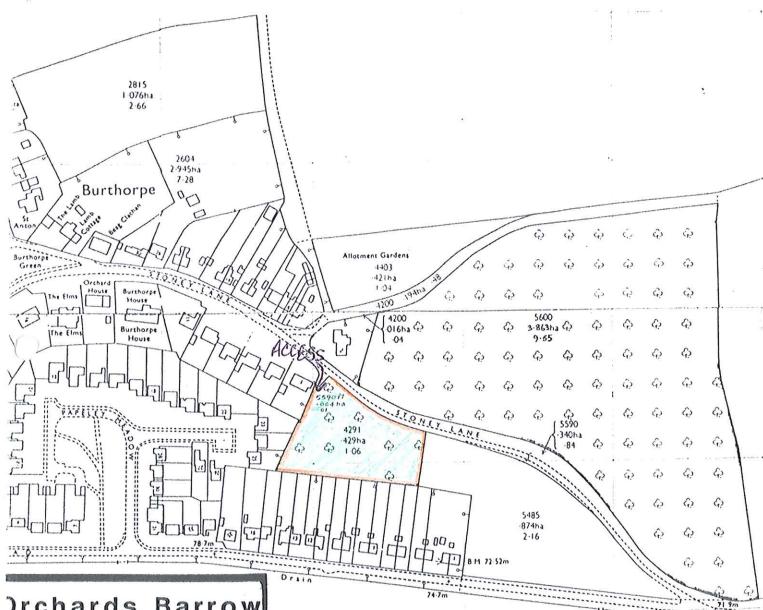

| Site name      | STONY            |                   |                                         |                                         |             |
|----------------|------------------|-------------------|-----------------------------------------|-----------------------------------------|-------------|
| Location       | BURTHO           | RPE, B.           | ARROW,                                  | B.S.L                                   | ,           |
| Total Area     | 0. \$12 (ha)     |                   |                                         |                                         | 0.4         |
|                |                  | (ha)              | is on brownfie                          | ld land                                 | 0.4         |
|                | Of which         | ALL (ha)          |                                         |                                         |             |
| Ordnance Sur   | vey Grid Referen | ce                | 7                                       | 0-5.                                    | No. 5590 pt |
| Current use(s) | (please specify  | last use if vacar | it                                      |                                         |             |
| VACA           | 9NT              |                   | *************************************** |                                         |             |
| LAS            | T USE FO         | OR PONY           | GRAZING                                 | 7                                       |             |
|                |                  |                   |                                         |                                         |             |
| Suggested us   | es South 1       | FACING S          | ITE FO                                  | R ON                                    | E OR TWO    |
| HOUSE          |                  |                   |                                         |                                         |             |
| TOO SA         | TALL AN          |                   |                                         |                                         | RALOR       |
|                | CULTURAL         |                   |                                         |                                         |             |
| FURIT          |                  |                   |                                         | *************************************** |             |
|                |                  |                   | *******************************         |                                         |             |
|                |                  |                   |                                         |                                         |             |

## Orchards Barrow

ds,

2.

Drwg/Ref. No: 1/522

Date: FEBRUARY 1984

yors, Scale: 1.2500

Although believed to be correct accuracy cannot be guaranteed.

Reproduced from OS plan with