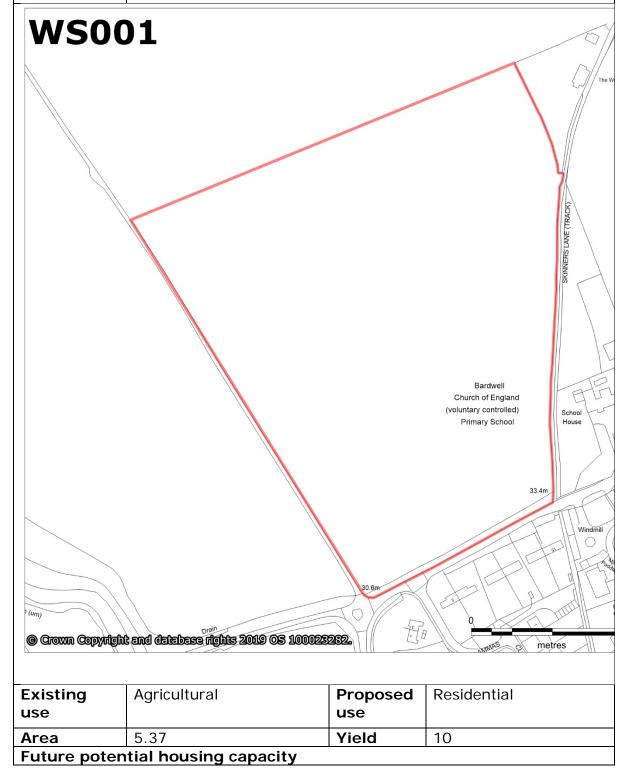

| Reference<br>(2019) | WS001                         | Previous reference |  |
|---------------------|-------------------------------|--------------------|--|
|                     |                               | S                  |  |
| Settlement          | Bardwell                      |                    |  |
| Site name           | Land at School Lane, Bardwell |                    |  |
| Status:             | N/A                           |                    |  |

| 20dph             | 30dph                                                                                                                                                                                                                                                                                                                                                                 |    | 40dph | 50dph |
|-------------------|-----------------------------------------------------------------------------------------------------------------------------------------------------------------------------------------------------------------------------------------------------------------------------------------------------------------------------------------------------------------------|----|-------|-------|
| 107               | 161                                                                                                                                                                                                                                                                                                                                                                   |    | 215   | 269   |
| Availability      | The site was confirmed in the December 2018 call for sites.                                                                                                                                                                                                                                                                                                           |    |       |       |
| Suitability       | There are no significant constraints to development however further assessment would be required to understand other environmental issues.                                                                                                                                                                                                                            |    |       |       |
| Achievabilit<br>y | The site is under single ownership.  The land is currently let under agricultural tenancies.                                                                                                                                                                                                                                                                          |    |       |       |
| Timescale         | 1-5 years                                                                                                                                                                                                                                                                                                                                                             |    |       |       |
|                   | 6-10 years                                                                                                                                                                                                                                                                                                                                                            | 10 |       |       |
|                   | 11-15 years                                                                                                                                                                                                                                                                                                                                                           |    |       |       |
| Summary           | The site is located on the northern edge of Bardwell, partially adjacent to the settlement boundary. Bardwell is designated within the former St Edmundsbury area Core Strategy as a local service centre where, as a guide, capacity of ten homes per site is appropriate.  The agricultural tenancy agreement could lead to some delay in the delivery of the site. |    |       |       |