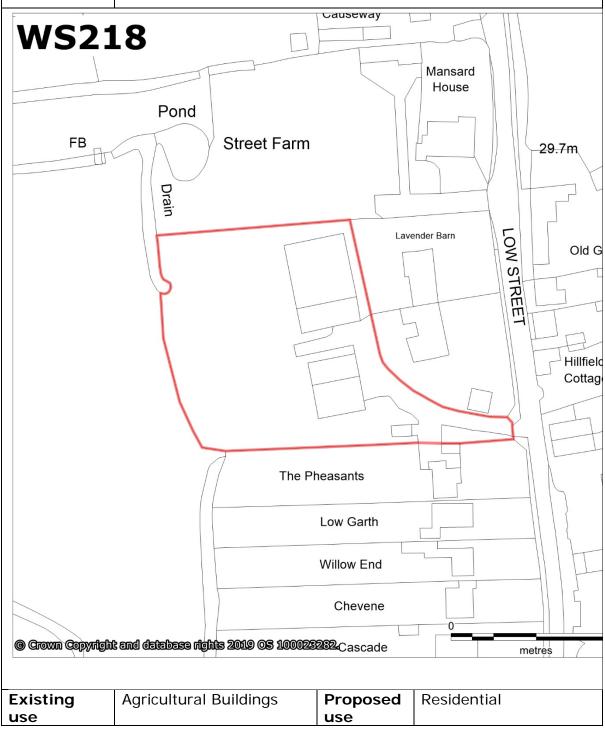

| Reference<br>(2019) | WS218                                                                         | Previous<br>reference<br>s | SS072 |
|---------------------|-------------------------------------------------------------------------------|----------------------------|-------|
| Settlement          | Bardwell                                                                      |                            |       |
| Site name           | Street Farm, Low Street, Bardwell                                             |                            |       |
| Status:             | Full planning permission granted for 2 dwellings<br>DC16/0788/FUL – June 2017 |                            |       |

| Area              | 0.43                                                                                                                                                                                                                                                                                                                                                                                                                                                                                                                                                                                                                                                |    | Yield | 10    |  |
|-------------------|-----------------------------------------------------------------------------------------------------------------------------------------------------------------------------------------------------------------------------------------------------------------------------------------------------------------------------------------------------------------------------------------------------------------------------------------------------------------------------------------------------------------------------------------------------------------------------------------------------------------------------------------------------|----|-------|-------|--|
| Future poten      | Future potential housing capacity                                                                                                                                                                                                                                                                                                                                                                                                                                                                                                                                                                                                                   |    |       |       |  |
| 20dph             | 30dph                                                                                                                                                                                                                                                                                                                                                                                                                                                                                                                                                                                                                                               |    | 40dph | 50dph |  |
| 9                 | 13                                                                                                                                                                                                                                                                                                                                                                                                                                                                                                                                                                                                                                                  |    | 17    | 22    |  |
| Availability      | The site was confirmed during the SHELAA stakeholder consultation in November 2019.                                                                                                                                                                                                                                                                                                                                                                                                                                                                                                                                                                 |    |       |       |  |
| Suitability       | There are no significant constraints to development however there are a number of listed buildings adjacent to the site and it is located within a conservation area. Further assessment is required.  Fluvial flood zone 3, 30-year surface water and 100 year surface water risk is present on portions of the site. Site will require detailed water management consideration with an FRA which should include detailed modelling of river and surface water flood risks and identification of blue corridors. The sequential test will need to be applied.  Further assessment would also be required to understand other environmental issues. |    |       |       |  |
| Achievabilit<br>y | The site is under single ownership and there are no known legal issues or constraints on the site.                                                                                                                                                                                                                                                                                                                                                                                                                                                                                                                                                  |    |       |       |  |
| Timescale         | 1-5 years                                                                                                                                                                                                                                                                                                                                                                                                                                                                                                                                                                                                                                           | 10 |       |       |  |
|                   | 6-10 years                                                                                                                                                                                                                                                                                                                                                                                                                                                                                                                                                                                                                                          |    |       |       |  |
|                   | 11-15 years                                                                                                                                                                                                                                                                                                                                                                                                                                                                                                                                                                                                                                         |    |       |       |  |
| Summary           | The site is located to the south of Bardwell, adjacent to the settlement boundary. Bardwell is designated within the former St Edmundsbury area Core Strategy as a local service centre where, as a guide, development of ten homes per site is considered appropriate.                                                                                                                                                                                                                                                                                                                                                                             |    |       |       |  |