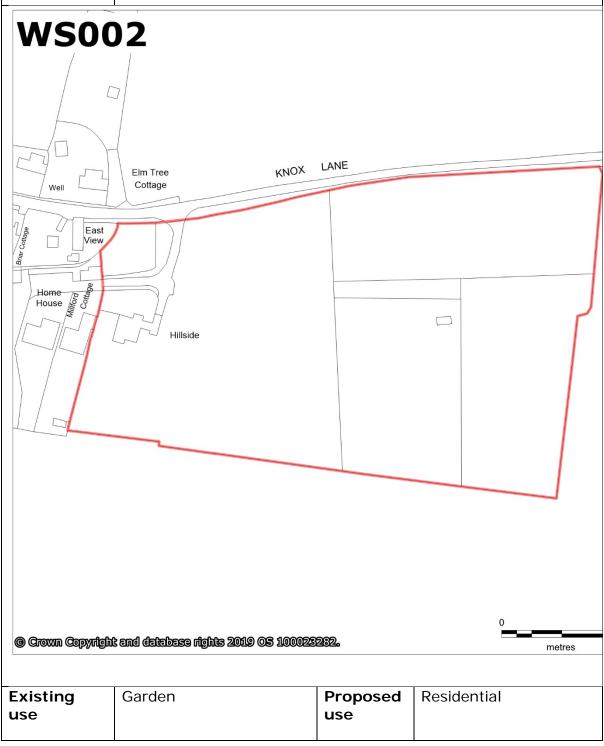

| Reference<br>(2019) | WS002                        | Previous reference s |  |
|---------------------|------------------------------|----------------------|--|
| Settlement          | Bardwell                     |                      |  |
| Site name           | Hillside, Knox Lane, Barwell |                      |  |
| Status:             | N/A                          |                      |  |

| Area              | 2.34                                                                                                                                                                                                                                                                                     |    | Yield | 10    |
|-------------------|------------------------------------------------------------------------------------------------------------------------------------------------------------------------------------------------------------------------------------------------------------------------------------------|----|-------|-------|
| Future poten      | Future potential housing capacity                                                                                                                                                                                                                                                        |    |       |       |
| 20dph             | 30dph                                                                                                                                                                                                                                                                                    |    | 40dph | 50dph |
| 47                | 70                                                                                                                                                                                                                                                                                       |    | 94    | 117   |
| Availability      | The site was confirmed in the December 2018 call for sites.                                                                                                                                                                                                                              |    |       |       |
| Suitability       | There are no significant constraints to development however further assessment would be required to understand other environmental issues.                                                                                                                                               |    |       |       |
| Achievabilit<br>y | The site is under single ownership and there are no known legal issues or constraints on the site.                                                                                                                                                                                       |    |       |       |
| Timescale         | 1-5 years                                                                                                                                                                                                                                                                                | 10 |       |       |
|                   | 6-10 years                                                                                                                                                                                                                                                                               |    |       |       |
|                   | 11-15 years                                                                                                                                                                                                                                                                              |    |       |       |
| Summary           | The site is located on the eastern edge of Bardwell, partially adjacent to the settlement boundary. Bardwell is designated within the former St Edmundsbury area Core Strategy as a local service centre where, as a guide, development of ten homes per site is considered appropriate. |    |       |       |