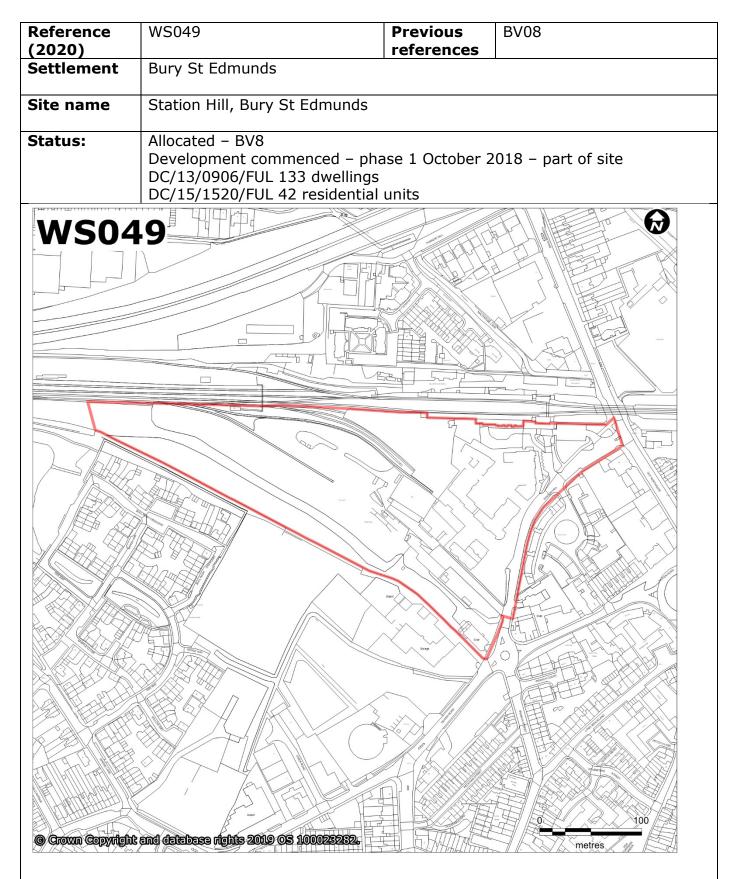

| Reference<br>(2020) | WS039                                       | Previous<br>references |  |
|---------------------|---------------------------------------------|------------------------|--|
| Settlement          | Bury St Edmunds                             | ·                      |  |
| Site name           | Orttewell Road, south-east, Bury St Edmunds |                        |  |
| Status:             | N/A                                         |                        |  |

| Existing use  | Agricultural and woodland         | Proposed<br>use | Mixed use (suggest solar park) |  |  |  |
|---------------|-----------------------------------|-----------------|--------------------------------|--|--|--|
| Area          | 103.50                            | Yield           | 1863                           |  |  |  |
| Future potent | Future potential housing capacity |                 |                                |  |  |  |
| 20dph         | 30dph                             | 40dph           | 50dph                          |  |  |  |
| 2070          | 3105                              | 4140            | 5175                           |  |  |  |

| Availability  | The site was confirme                                                                                                                                                                                                                                                                                                                     | ed in the December 2018 call for sites.                                                                                                                                                                                                                                     |  |
|---------------|-------------------------------------------------------------------------------------------------------------------------------------------------------------------------------------------------------------------------------------------------------------------------------------------------------------------------------------------|-----------------------------------------------------------------------------------------------------------------------------------------------------------------------------------------------------------------------------------------------------------------------------|--|
| Suitability   | There are no significant constraints to development, however further assessment would be required to understand flood risk, archaeological, landscape and other environmental issues.                                                                                                                                                     |                                                                                                                                                                                                                                                                             |  |
|               |                                                                                                                                                                                                                                                                                                                                           | chaeological potential and includes significant<br>Further archaeological assessment required.                                                                                                                                                                              |  |
|               | is present on portion<br>management conside<br>modelling of river an                                                                                                                                                                                                                                                                      | 30 year surface water and 100 year surface water risk<br>s of the site. Site will require detailed water<br>eration with an FRA which should include detailed<br>d surface water flood risks and identification of blue<br>ntial test will need to be applied.              |  |
|               | area. The site has be<br>the south of Broom P<br>potentially be located                                                                                                                                                                                                                                                                   | the site currently forms part of a special landscape<br>en suggested for mixed use including a solar park to<br>Plantation. If a solar park is proposed, it could<br>d to the north of the site and east of Two Mile Spinney,<br>tween residential development and the A14. |  |
| Achievability |                                                                                                                                                                                                                                                                                                                                           | ngle registered title and no other parties have any<br>at relate to the site other than a small part (south-<br>ld.                                                                                                                                                         |  |
| Timescale     | 1-5 years                                                                                                                                                                                                                                                                                                                                 |                                                                                                                                                                                                                                                                             |  |
|               | 6-10 years                                                                                                                                                                                                                                                                                                                                | 931                                                                                                                                                                                                                                                                         |  |
|               | 11-15 years 932                                                                                                                                                                                                                                                                                                                           |                                                                                                                                                                                                                                                                             |  |
| Summary       | The site lies outside the settlement boundary for Bury St Edmunds which is<br>classified as a town in Policy CS4 of the former St Edmundsbury area Core<br>Strategy 2010.<br>For the purposes of the SHELAA we have used a standard yield of 30dph<br>(with 40% of land set aside for infrastructure, such as access and<br>landscaping). |                                                                                                                                                                                                                                                                             |  |
|               | The site is not allocat                                                                                                                                                                                                                                                                                                                   | ted for development.                                                                                                                                                                                                                                                        |  |