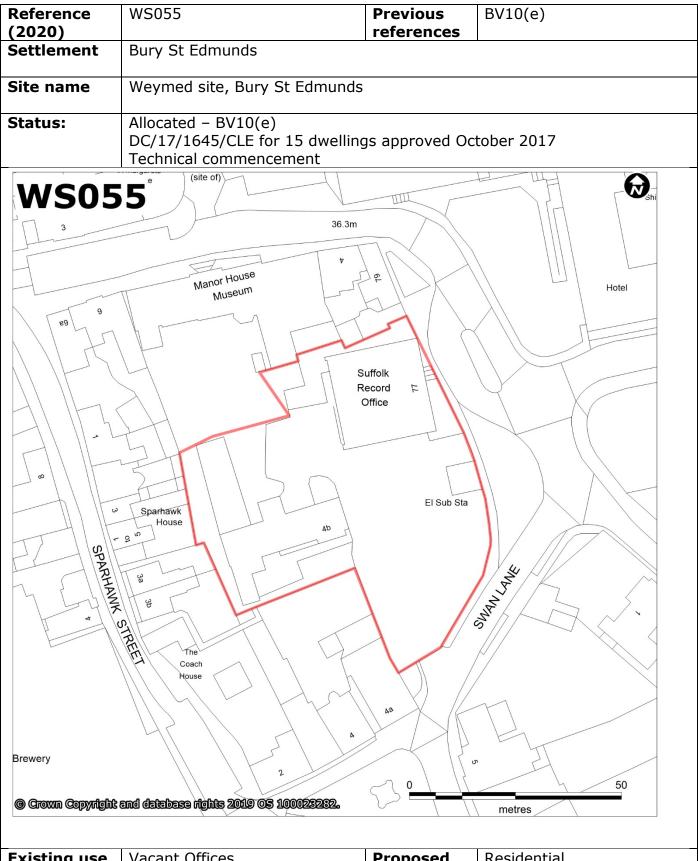

| Reference<br>(2020) | WS042                                                                                            | Previous<br>references | SS122                                                                                                                                                                                                                                                                                                                                                                                                                                                                                                                                                                                                                                                                                                                                                                                                                                                                          |
|---------------------|--------------------------------------------------------------------------------------------------|------------------------|--------------------------------------------------------------------------------------------------------------------------------------------------------------------------------------------------------------------------------------------------------------------------------------------------------------------------------------------------------------------------------------------------------------------------------------------------------------------------------------------------------------------------------------------------------------------------------------------------------------------------------------------------------------------------------------------------------------------------------------------------------------------------------------------------------------------------------------------------------------------------------|
| Settlement          | Bury St Edmunds                                                                                  |                        |                                                                                                                                                                                                                                                                                                                                                                                                                                                                                                                                                                                                                                                                                                                                                                                                                                                                                |
| Site name           | Land to the south of Westley Ro<br>Edmunds                                                       | ad and east of         | Westley Lane, Bury St                                                                                                                                                                                                                                                                                                                                                                                                                                                                                                                                                                                                                                                                                                                                                                                                                                                          |
| Status:             | N/A                                                                                              |                        |                                                                                                                                                                                                                                                                                                                                                                                                                                                                                                                                                                                                                                                                                                                                                                                                                                                                                |
| St Peter's Church   | 2<br>Prove retirmeden<br>Weeven<br>Boven<br>6th<br>6th<br>6th<br>6th<br>6th<br>6th<br>6th<br>6th |                        | Correction         Correction |

| Existing use  | Meadow                                                      | Proposed<br>use | Residential |
|---------------|-------------------------------------------------------------|-----------------|-------------|
| Area          | 62.31                                                       | Yield           | 1122        |
| Future potent | ial housing capacity                                        |                 |             |
| 20dph         | 30dph                                                       | 40dph           | 50dph       |
| 1246          | 1869                                                        | 2492            | 3116        |
| Availability  | The site was confirmed in the December 2018 call for sites. |                 |             |

| Suitability   | There are no significant constraints to development, however further assessment would be required to understand other environmental issues.                                                                                                                                                                                                                                                                 |                |  |
|---------------|-------------------------------------------------------------------------------------------------------------------------------------------------------------------------------------------------------------------------------------------------------------------------------------------------------------------------------------------------------------------------------------------------------------|----------------|--|
|               | There is high potential for archaeological and palaeo-environmental remains at this location. Further archaeological assessment required, including the landscape and canalisation of the river through the site. The site currently forms part of a special landscape area.                                                                                                                                |                |  |
|               | Fluvial flood zone 3, 30 year surface water and 100 year surface water risk<br>is present on portions of the site. Site will require detailed water<br>management consideration with an FRA which should include detailed<br>modelling of river and surface water flood risks and identification of blue<br>corridors. The sequential test will need to be applied.                                         |                |  |
| Achievability | The site is under sing                                                                                                                                                                                                                                                                                                                                                                                      | gle ownership. |  |
| Timescale     | 1-5 years                                                                                                                                                                                                                                                                                                                                                                                                   |                |  |
|               | 6-10 years                                                                                                                                                                                                                                                                                                                                                                                                  | 561            |  |
|               | 11-15 years                                                                                                                                                                                                                                                                                                                                                                                                 | 561            |  |
| Summary       | <ul> <li>The site lies outside the settlement boundary for Bury St Edmunds which is classified as a town in Policy CS4 of the former St Edmundsbury area Core Strategy 2010.</li> <li>For the purposes of the SHELAA we have used a standard yield of 30dph (with 40% of land set aside for infrastructure, such as access and landscaping).</li> <li>The site is not allocated for development.</li> </ul> |                |  |
|               |                                                                                                                                                                                                                                                                                                                                                                                                             |                |  |