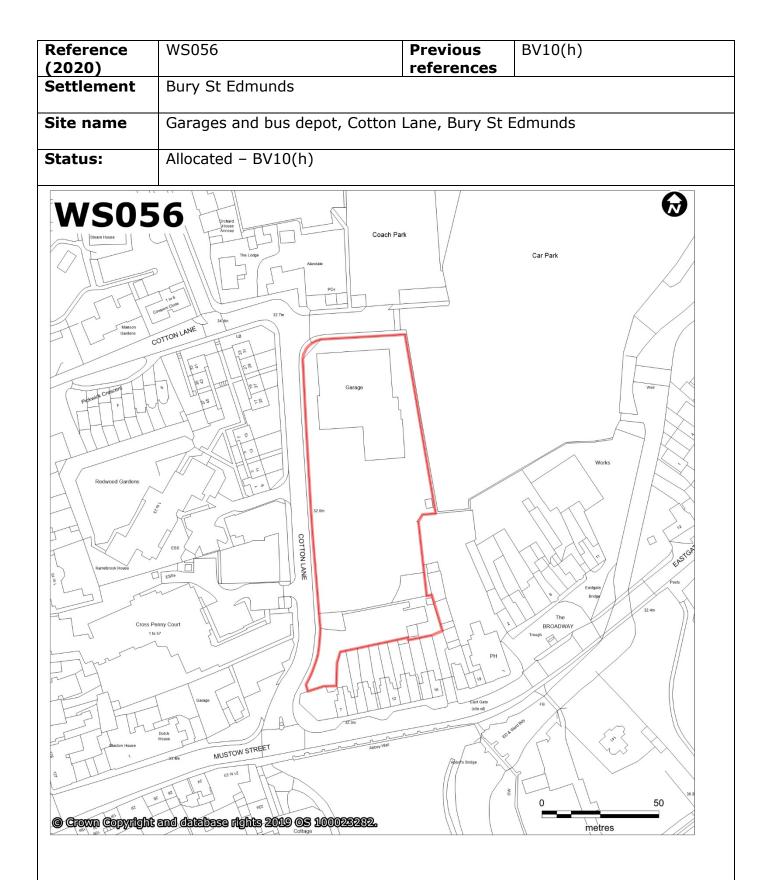

| Reference<br>(2020) | WS034<br>(site also forms part of<br>WS039)                    | Previous<br>references | SS061 |
|---------------------|----------------------------------------------------------------|------------------------|-------|
| Settlement          | Bury St Edmunds                                                |                        |       |
| Site name           | Land to south of Rougham Road, Bury St Edmunds                 |                        |       |
| Status:             | Part of the site falls within strategic housing allocation BV7 |                        |       |