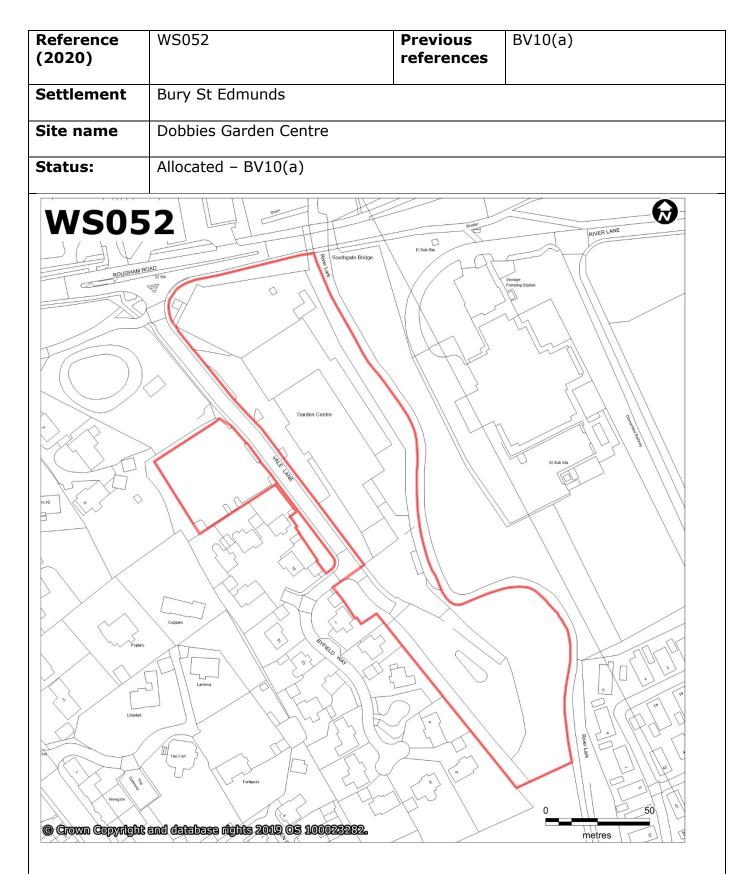

| Reference<br>(2020)                                                        | WS041                                                     | Previous<br>references | BV5                                                                  |  |  |  |
|----------------------------------------------------------------------------|-----------------------------------------------------------|------------------------|----------------------------------------------------------------------|--|--|--|
| Settlement                                                                 | Bury St Edmunds                                           |                        |                                                                      |  |  |  |
| Site name                                                                  | West Bury St Edmunds                                      |                        |                                                                      |  |  |  |
| Status:                                                                    | Allocated – BV5<br>DC/19/0469/HYB – pending de            | cision                 |                                                                      |  |  |  |
| WS04                                                                       | 1                                                         | 55m                    |                                                                      |  |  |  |
| <u>, , , , , , , , , , , , , , , , , , , </u>                              |                                                           |                        |                                                                      |  |  |  |
|                                                                            |                                                           | φ φ                    | 556m                                                                 |  |  |  |
|                                                                            |                                                           |                        | Alexandream ST 9 Julia ST<br>S210 S210 S210 S210 S210 S210 S210 S210 |  |  |  |
|                                                                            |                                                           |                        |                                                                      |  |  |  |
| rrier's Wood                                                               | Westley<br>Hall Farm                                      |                        |                                                                      |  |  |  |
| E FEP C 68m                                                                |                                                           |                        |                                                                      |  |  |  |
| PW Track Path<br>GROCH LATE<br>Corner Mill<br>66m<br>0<br>0<br>200<br>PADD |                                                           |                        |                                                                      |  |  |  |
| @ Crown Copyright                                                          | Grown Copyrile it and database rights 2019 OS 1000232322. |                        |                                                                      |  |  |  |
| Existing use                                                               | Agricultural                                              | Proposed<br>use        | Mixed use                                                            |  |  |  |
| Area                                                                       | 44.66                                                     | Yield                  | 450                                                                  |  |  |  |
| Future potential housing capacity                                          |                                                           |                        |                                                                      |  |  |  |
| 20dph                                                                      | 30dph                                                     | 40dph                  | 50dph                                                                |  |  |  |
| 893                                                                        | 1340                                                      | 1786                   | 2233                                                                 |  |  |  |
| Availability                                                               | The site was confirmed in the D                           | ecember 2018           | call for sites.                                                      |  |  |  |

| Suitability   | There are no significant constraints to development, however further assessment would be required to understand other environmental issues.                                                                                                                                                                                                                                                                  |     |  |
|---------------|--------------------------------------------------------------------------------------------------------------------------------------------------------------------------------------------------------------------------------------------------------------------------------------------------------------------------------------------------------------------------------------------------------------|-----|--|
|               | The site is adjacent to trees protected by a tree preservation order. Further tree assessment would be required.                                                                                                                                                                                                                                                                                             |     |  |
|               | The site forms part of an allocation for development of around 450 dwellings, relief road and a healthcare campus in the existing local plan.                                                                                                                                                                                                                                                                |     |  |
|               | The submitted site does not include the land required to deliver all of the relief road.                                                                                                                                                                                                                                                                                                                     |     |  |
| Achievability | Site is owned by two parties and there are no known legal issues or constraints on site.                                                                                                                                                                                                                                                                                                                     |     |  |
| Timescale     | 1-5 years                                                                                                                                                                                                                                                                                                                                                                                                    |     |  |
|               | 6-10 years                                                                                                                                                                                                                                                                                                                                                                                                   | 450 |  |
|               | 11-15 years                                                                                                                                                                                                                                                                                                                                                                                                  |     |  |
| Summary       | The site is located within the housing settlement boundary for Bury St<br>Edmunds which is classified as a town in Policy CS4 of the former St<br>Edmundsbury area Core Strategy 2010. The site forms one of the strategic<br>housing allocations within the Bury St Edmunds Vision 2031 (Policy BV5).<br>For the purposes of the SHELAA we have used the number of dwellings<br>included in the allocation. |     |  |