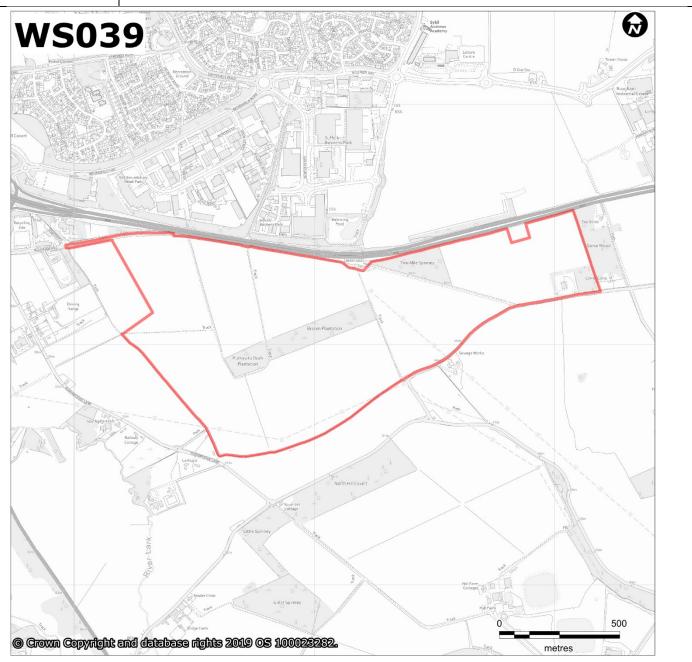

| Reference<br>(2020) | WS039                                       | Previous<br>references |  |
|---------------------|---------------------------------------------|------------------------|--|
| Settlement          | Bury St Edmunds                             | ·                      |  |
| Site name           | Orttewell Road, south-east, Bury St Edmunds |                        |  |
| Status:             | N/A                                         |                        |  |

| Existing use  | Agricultural and woodland         | Proposed<br>use | Mixed use (suggest solar park) |  |  |  |
|---------------|-----------------------------------|-----------------|--------------------------------|--|--|--|
| Area          | 103.50                            | Yield           | 1863                           |  |  |  |
| Future potent | Future potential housing capacity |                 |                                |  |  |  |
| 20dph         | 30dph                             | 40dph           | 50dph                          |  |  |  |
| 2070          | 3105                              | 4140            | 5175                           |  |  |  |

| Availability  | The site was confirme                                                                                                                                                                                                                                                                                                                     | ed in the December 2018 call for sites.                                                                                                                                                                                                                                     |  |
|---------------|-------------------------------------------------------------------------------------------------------------------------------------------------------------------------------------------------------------------------------------------------------------------------------------------------------------------------------------------|-----------------------------------------------------------------------------------------------------------------------------------------------------------------------------------------------------------------------------------------------------------------------------|--|
| Suitability   | There are no significant constraints to development, however further assessment would be required to understand flood risk, archaeological, landscape and other environmental issues.                                                                                                                                                     |                                                                                                                                                                                                                                                                             |  |
|               |                                                                                                                                                                                                                                                                                                                                           | chaeological potential and includes significant<br>Further archaeological assessment required.                                                                                                                                                                              |  |
|               | is present on portion<br>management conside<br>modelling of river an                                                                                                                                                                                                                                                                      | 30 year surface water and 100 year surface water risk<br>s of the site. Site will require detailed water<br>eration with an FRA which should include detailed<br>d surface water flood risks and identification of blue<br>ntial test will need to be applied.              |  |
|               | area. The site has be<br>the south of Broom P<br>potentially be located                                                                                                                                                                                                                                                                   | the site currently forms part of a special landscape<br>en suggested for mixed use including a solar park to<br>Plantation. If a solar park is proposed, it could<br>d to the north of the site and east of Two Mile Spinney,<br>tween residential development and the A14. |  |
| Achievability |                                                                                                                                                                                                                                                                                                                                           | ngle registered title and no other parties have any<br>at relate to the site other than a small part (south-<br>ld.                                                                                                                                                         |  |
| Timescale     | 1-5 years                                                                                                                                                                                                                                                                                                                                 |                                                                                                                                                                                                                                                                             |  |
|               | 6-10 years                                                                                                                                                                                                                                                                                                                                | 931                                                                                                                                                                                                                                                                         |  |
|               | 11-15 years 932                                                                                                                                                                                                                                                                                                                           |                                                                                                                                                                                                                                                                             |  |
| Summary       | The site lies outside the settlement boundary for Bury St Edmunds which is<br>classified as a town in Policy CS4 of the former St Edmundsbury area Core<br>Strategy 2010.<br>For the purposes of the SHELAA we have used a standard yield of 30dph<br>(with 40% of land set aside for infrastructure, such as access and<br>landscaping). |                                                                                                                                                                                                                                                                             |  |
|               | The site is not allocat                                                                                                                                                                                                                                                                                                                   | ted for development.                                                                                                                                                                                                                                                        |  |