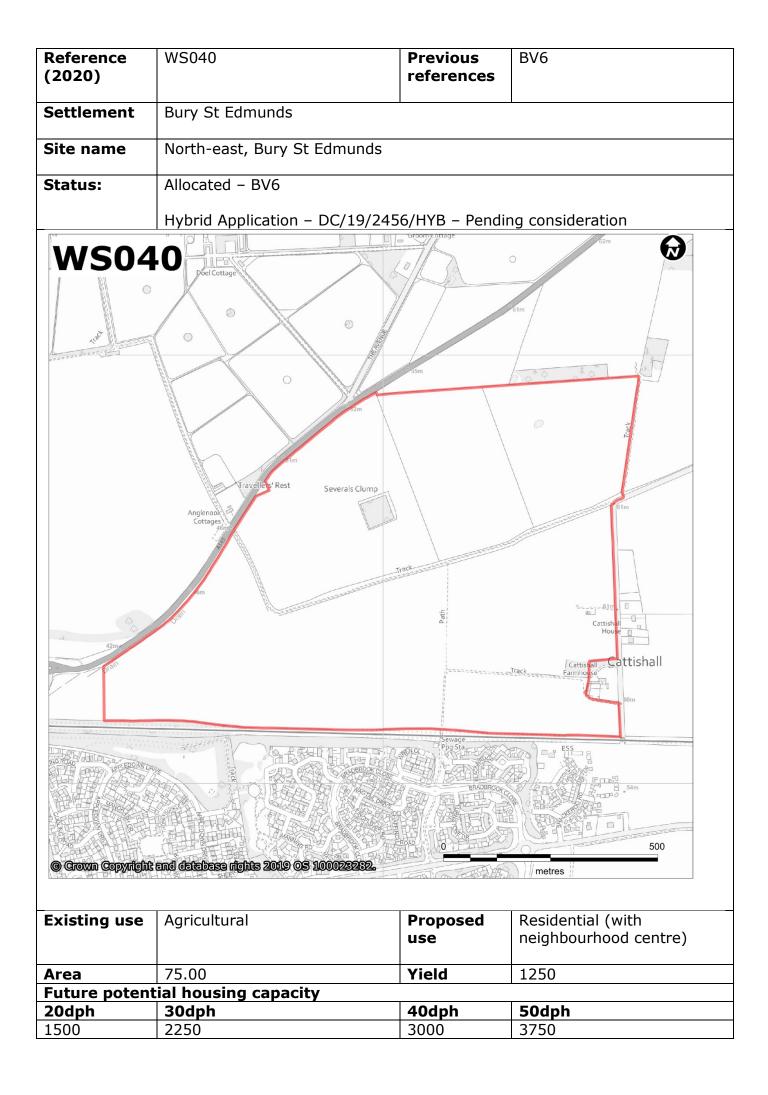

| Availability  | The site was confirmed as available in the December 2018 call for sites.<br>The site was also confirmed as available as part of the five year housing<br>land supply in April 2019.                                                                                                                                                                                                                                                                                |                                                                                                                                                    |  |
|---------------|--------------------------------------------------------------------------------------------------------------------------------------------------------------------------------------------------------------------------------------------------------------------------------------------------------------------------------------------------------------------------------------------------------------------------------------------------------------------|----------------------------------------------------------------------------------------------------------------------------------------------------|--|
| Suitability   | There are no significant constraints to development, however further assessment would be required to understand other environmental issues.                                                                                                                                                                                                                                                                                                                        |                                                                                                                                                    |  |
|               | The site contains sev retained.                                                                                                                                                                                                                                                                                                                                                                                                                                    | eral public rights of way which would need to be                                                                                                   |  |
|               |                                                                                                                                                                                                                                                                                                                                                                                                                                                                    | or the development of around 1250 dwellings in the development of around 1250 dwellings in the development of benefits from an adopted masterplan. |  |
|               | The site falls within t                                                                                                                                                                                                                                                                                                                                                                                                                                            | he Great Barton designated Neighbourhood Plan area.                                                                                                |  |
| Achievability | The site is under sing                                                                                                                                                                                                                                                                                                                                                                                                                                             | Jle ownership.                                                                                                                                     |  |
| Timescale     | 1-5 years                                                                                                                                                                                                                                                                                                                                                                                                                                                          | 50                                                                                                                                                 |  |
|               | 6-10 years                                                                                                                                                                                                                                                                                                                                                                                                                                                         | 600                                                                                                                                                |  |
|               | 11-15 years                                                                                                                                                                                                                                                                                                                                                                                                                                                        | 600                                                                                                                                                |  |
| Summary       | The site is located within the housing settlement boundary for Bury St<br>Edmunds which is classified as a town in Policy CS4 of the former St<br>Edmundsbury area Core Strategy 2010. The site forms one of the strategic<br>housing allocations within the Bury St Edmunds Vision 2031 (Policy BV6).<br>For the purposes of the SHELAA we have used the number of dwellings<br>included in the allocation which in this instance will extend beyond 15<br>years. |                                                                                                                                                    |  |