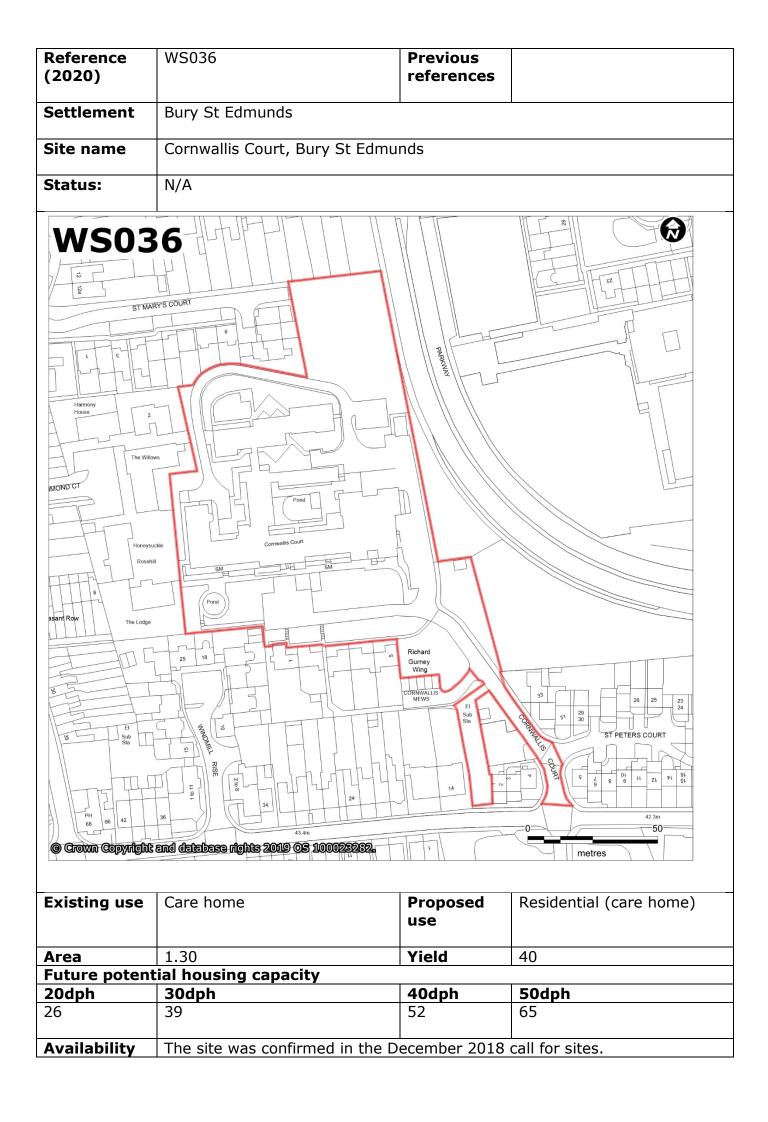

| Suitability   | There are no significant constraints to development, however further<br>assessment would be required to understand other environmental issues.<br>A single point of access is indicated, although a second may be possible via<br>St Mary's Court (possible ransom strip). Nevertheless, both access point<br>lead to Hospital Road, which itself has only a single point of access. |                     |  |  |
|---------------|--------------------------------------------------------------------------------------------------------------------------------------------------------------------------------------------------------------------------------------------------------------------------------------------------------------------------------------------------------------------------------------|---------------------|--|--|
| Achievability | The site is under sing                                                                                                                                                                                                                                                                                                                                                               | le ownership.       |  |  |
| Timescale     | 1-5 years                                                                                                                                                                                                                                                                                                                                                                            | 40                  |  |  |
|               | 6-10 years                                                                                                                                                                                                                                                                                                                                                                           |                     |  |  |
|               | 11-15 years                                                                                                                                                                                                                                                                                                                                                                          |                     |  |  |
| Summary       | The site is located within the housing settlement boundary for Bury St<br>Edmunds which is classified as town in Policy CS4 of the former St<br>Edmundsbury area Core Strategy 2010.                                                                                                                                                                                                 |                     |  |  |
|               | For the purposes of the SHELAA we have used a standard yield of 30d                                                                                                                                                                                                                                                                                                                  |                     |  |  |
|               | Due to the single point of access there could be highways restrictions or numbers affecting yield.                                                                                                                                                                                                                                                                                   |                     |  |  |
|               | The site is not allocat                                                                                                                                                                                                                                                                                                                                                              | ed for development. |  |  |