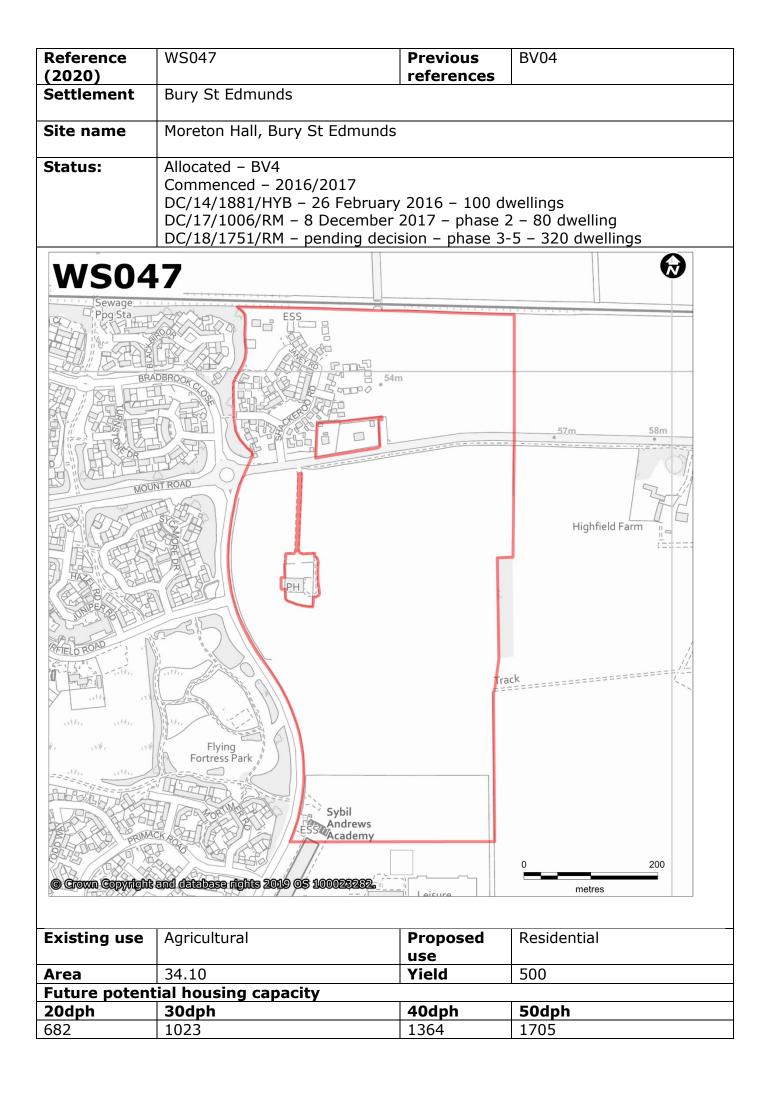

| Reference<br>(2020) | WS034<br>(site also forms part of<br>WS039)                    | Previous<br>references | SS061 |
|---------------------|----------------------------------------------------------------|------------------------|-------|
| Settlement          | Bury St Edmunds                                                |                        |       |
| Site name           | Land to south of Rougham Road, Bury St Edmunds                 |                        |       |
| Status:             | Part of the site falls within strategic housing allocation BV7 |                        |       |

| Existing use          | Agricultural                  | Proposed<br>use | Residential |  |  |
|-----------------------|-------------------------------|-----------------|-------------|--|--|
| Area<br>Future potent | 39.40<br>ial housing capacity | Yield           | 709         |  |  |
| 20dph                 |                               |                 |             |  |  |
| 788                   | 1182                          | 1576            | 1970        |  |  |

| Availability  | The site forms part of                                                                                                                                                                                                                                                        | f the site WS030 which was submitted in the |  |
|---------------|-------------------------------------------------------------------------------------------------------------------------------------------------------------------------------------------------------------------------------------------------------------------------------|---------------------------------------------|--|
| Availability  | The site forms part of the site WS039 which was submitted in the December 2018 call for sites                                                                                                                                                                                 |                                             |  |
| Suitability   | There are no significant constraints to development, however further assessment would be required to understand other environmental issues.                                                                                                                                   |                                             |  |
| Achievability | The site is under a single registered title and there are no known legal rights or constraints on the site.                                                                                                                                                                   |                                             |  |
| Timescale     | 1-5 years                                                                                                                                                                                                                                                                     |                                             |  |
|               | 6-10 years                                                                                                                                                                                                                                                                    |                                             |  |
|               | 11-15 years                                                                                                                                                                                                                                                                   | 709                                         |  |
| Summary       | The site lies partly within and partly outside the settlement boundary for<br>Bury St Edmunds which is classified as a town in Policy CS4 of the former<br>St Edmundsbury area Core Strategy 2010.                                                                            |                                             |  |
|               | For the purposes of the SHELAA we have used a standard yield of 30dph<br>(with 40% of land set aside for infrastructure, such as access and<br>landscaping).<br>Part of the site forms a strategic housing allocation within the Bury St<br>Edmunds Vision 2031 (Policy BV7). |                                             |  |
|               |                                                                                                                                                                                                                                                                               |                                             |  |