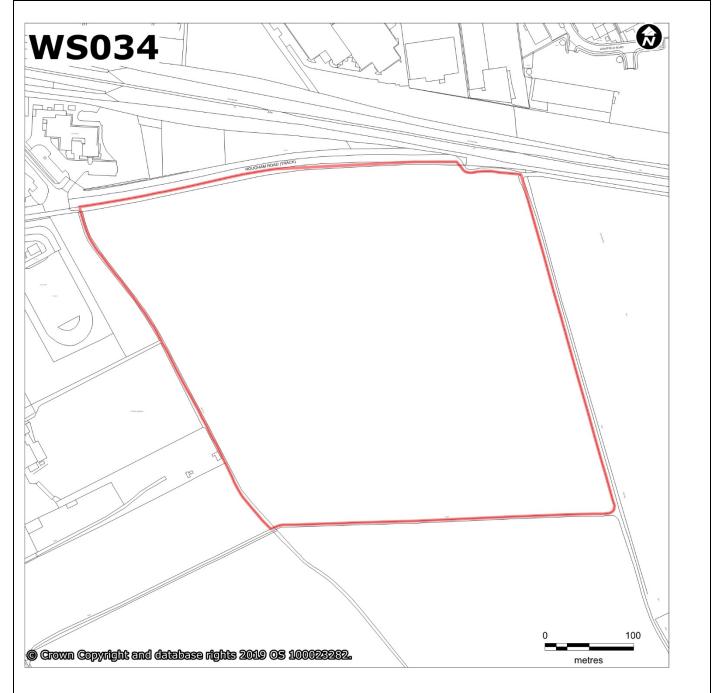

| Reference<br>(2020) | WS034<br>(site also forms part of<br>WS039)                    | Previous<br>references | SS061 |
|---------------------|----------------------------------------------------------------|------------------------|-------|
| Settlement          | Bury St Edmunds                                                |                        |       |
| Site name           | Land to south of Rougham Road, Bury St Edmunds                 |                        |       |
| Status:             | Part of the site falls within strategic housing allocation BV7 |                        |       |

| Existing use          | Agricultural                  | Proposed<br>use | Residential |  |  |
|-----------------------|-------------------------------|-----------------|-------------|--|--|
| Area<br>Future potent | 39.40<br>ial housing capacity | Yield           | 709         |  |  |
| 20dph                 |                               |                 |             |  |  |
| 788                   | 1182                          | 1576            | 1970        |  |  |

| Availability  | The site forms part of                                                                                                                                                                                                                                                        | f the site WS030 which was submitted in the |  |
|---------------|-------------------------------------------------------------------------------------------------------------------------------------------------------------------------------------------------------------------------------------------------------------------------------|---------------------------------------------|--|
| Availability  | The site forms part of the site WS039 which was submitted in the December 2018 call for sites                                                                                                                                                                                 |                                             |  |
| Suitability   | There are no significant constraints to development, however further assessment would be required to understand other environmental issues.                                                                                                                                   |                                             |  |
| Achievability | The site is under a single registered title and there are no known legal rights or constraints on the site.                                                                                                                                                                   |                                             |  |
| Timescale     | 1-5 years                                                                                                                                                                                                                                                                     |                                             |  |
|               | 6-10 years                                                                                                                                                                                                                                                                    |                                             |  |
|               | 11-15 years                                                                                                                                                                                                                                                                   | 709                                         |  |
| Summary       | The site lies partly within and partly outside the settlement boundary for<br>Bury St Edmunds which is classified as a town in Policy CS4 of the former<br>St Edmundsbury area Core Strategy 2010.                                                                            |                                             |  |
|               | For the purposes of the SHELAA we have used a standard yield of 30dph<br>(with 40% of land set aside for infrastructure, such as access and<br>landscaping).<br>Part of the site forms a strategic housing allocation within the Bury St<br>Edmunds Vision 2031 (Policy BV7). |                                             |  |
|               |                                                                                                                                                                                                                                                                               |                                             |  |