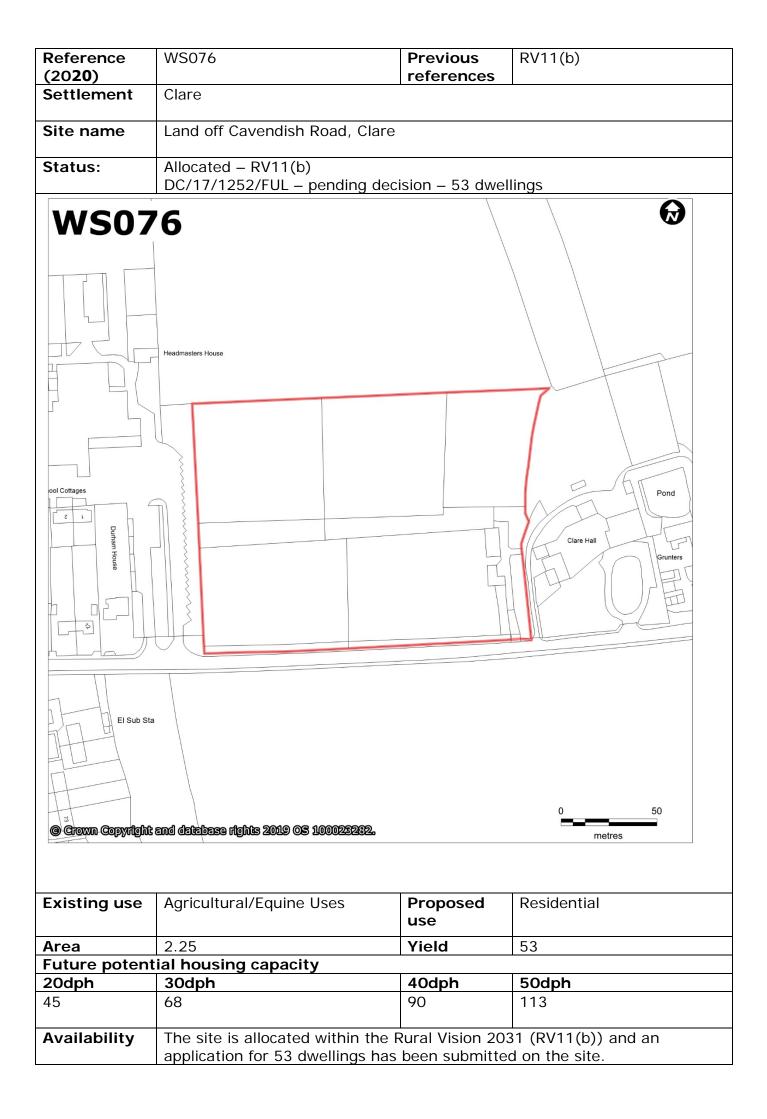

| Suitability   | There are no significant constraints to development, however further<br>assessment would be required to understand other environmental issues.<br>Part of the site forms part of the rural employment designation RV4(c).<br>This part of the site should be retained for employment use.<br>The site lies in an area of high archaeological potential. Further<br>archaeological assessment required. Assessment of impacts on the setting<br>of the adjacent listed building should also required.<br>The road to the north of the site, which would likely form part of the main<br>access to the site is within a flood risk zone 2 and 3 area. Further flood risk<br>assessment would be required. |                                                                                                                                                                                                                  |  |
|---------------|---------------------------------------------------------------------------------------------------------------------------------------------------------------------------------------------------------------------------------------------------------------------------------------------------------------------------------------------------------------------------------------------------------------------------------------------------------------------------------------------------------------------------------------------------------------------------------------------------------------------------------------------------------------------------------------------------------|------------------------------------------------------------------------------------------------------------------------------------------------------------------------------------------------------------------|--|
| Achievability | The site is under sing                                                                                                                                                                                                                                                                                                                                                                                                                                                                                                                                                                                                                                                                                  | Jle ownership.                                                                                                                                                                                                   |  |
| Timescale     | 1-5 years                                                                                                                                                                                                                                                                                                                                                                                                                                                                                                                                                                                                                                                                                               | 80                                                                                                                                                                                                               |  |
|               | 6-10 years                                                                                                                                                                                                                                                                                                                                                                                                                                                                                                                                                                                                                                                                                              |                                                                                                                                                                                                                  |  |
|               | 11-15 years                                                                                                                                                                                                                                                                                                                                                                                                                                                                                                                                                                                                                                                                                             |                                                                                                                                                                                                                  |  |
| Summary       | classified as a key se<br>Edmundsbury area C                                                                                                                                                                                                                                                                                                                                                                                                                                                                                                                                                                                                                                                            | to the settlement boundary for Clare which is<br>rvice centre in Policy CS4 of the former St<br>ore Strategy 2010. The land owner has submitted the<br>y 70-80 dwellings and open space.<br>red for development. |  |

| Suitability   | There are no significant constraints to development however further assessment would be required to understand other environmental issues.                                                  |    |
|---------------|---------------------------------------------------------------------------------------------------------------------------------------------------------------------------------------------|----|
| Achievability | The site currently has an application for 53 dwellings which is pending a decision.                                                                                                         |    |
| Timescale     | 1-5 years                                                                                                                                                                                   | 53 |
|               | 6-10 years                                                                                                                                                                                  |    |
|               | 11-15 years                                                                                                                                                                                 |    |
| Summary       | The site is allocated within the Rural Vision 2031 and a planning application<br>has been submitted on the site. There is no evidence to suggest any delays<br>to the delivery of the site. |    |