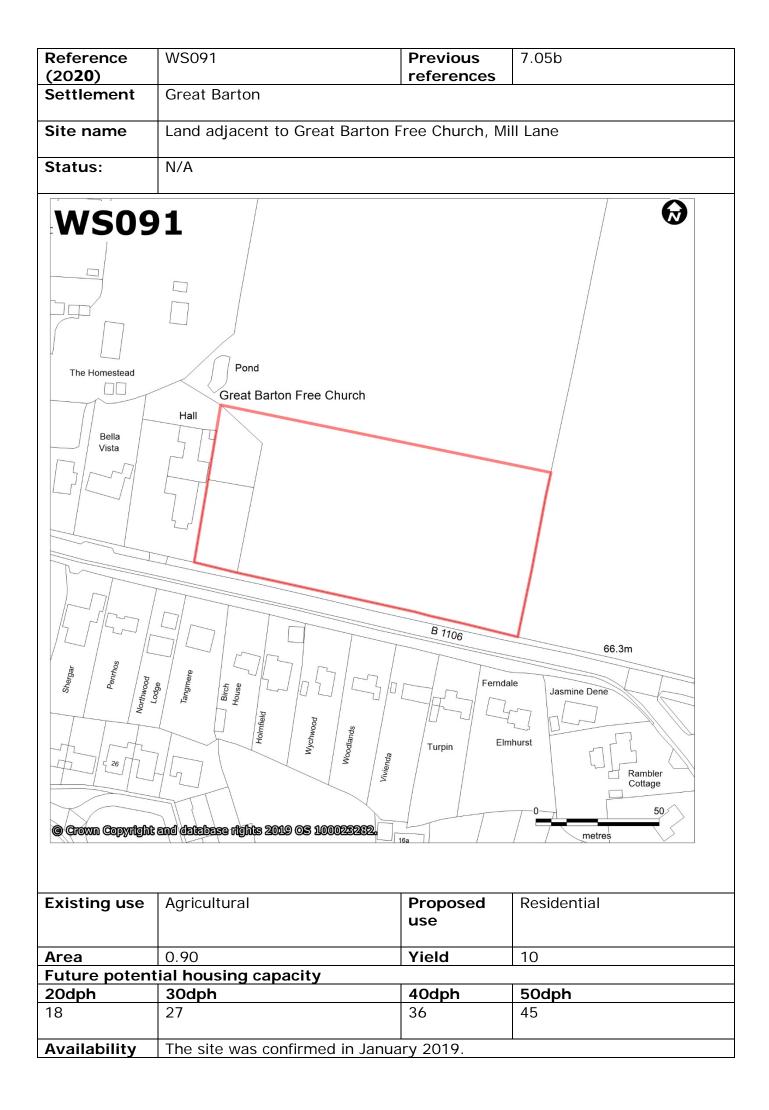

| Existing use                      | Agricultural                                                | Proposed<br>use | Residential |  |
|-----------------------------------|-------------------------------------------------------------|-----------------|-------------|--|
| Area                              | 5.75                                                        | Yield           | 10          |  |
| Future potential housing capacity |                                                             |                 |             |  |
| 20dph                             | 30dph                                                       | 40dph           | 50dph       |  |
| 115                               | 173                                                         | 230             | 288         |  |
| Availability                      | The site was confirmed in the December 2018 call for sites. |                 |             |  |

| Suitability   | There are no significant constraints to development, however further<br>assessment would be required to understand other environmental issues.<br>The site is within the Great Barton designated neighbourhood plan area.                                                                                                                                                               |    |
|---------------|-----------------------------------------------------------------------------------------------------------------------------------------------------------------------------------------------------------------------------------------------------------------------------------------------------------------------------------------------------------------------------------------|----|
| Achievability | The site is under single ownership.<br>The site is currently under an agricultural tenancy, however vacant<br>possession could be obtained.                                                                                                                                                                                                                                             |    |
| Timescale     | 1-5 years<br>6-10 years<br>11-15 years                                                                                                                                                                                                                                                                                                                                                  | 10 |
| Summary       | The site lies partially adjacent to the settlement boundary for Great Barton<br>which is classified as a local service centre in Policy CS4 of the former St<br>Edmundsbury area Core Strategy 2010 which currently restricts the<br>capacity of the site to 10 dwellings.<br>For the purposes of the SHELAA we have retained this limit.<br>The site is not allocated for development. |    |