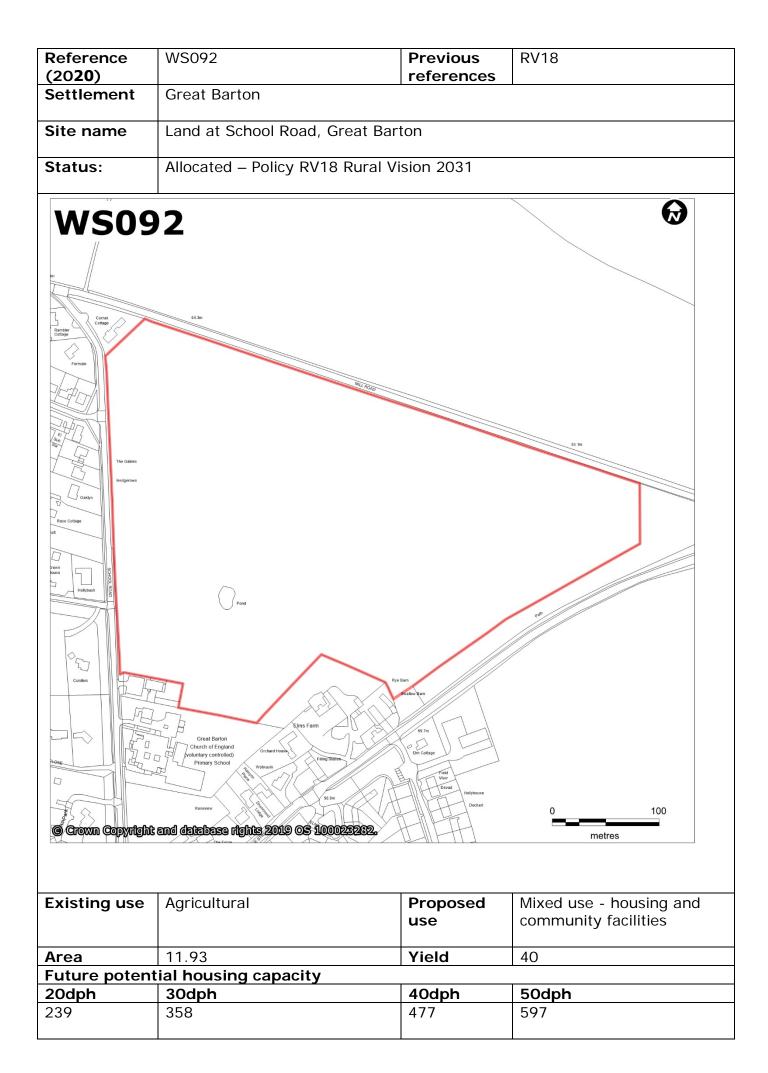

| Availability  | The site was confirmed as available as part of the five year housing land supply in April 2019.                                                                                                                                                                 |                                                  |  |
|---------------|-----------------------------------------------------------------------------------------------------------------------------------------------------------------------------------------------------------------------------------------------------------------|--------------------------------------------------|--|
| Suitability   | There are no significant constraints to development, however further<br>assessment would be required to understand other environmental issues.<br>The site is within the Great Barton designated neighbourhood plan area.                                       |                                                  |  |
|               | The site is within the                                                                                                                                                                                                                                          | Great barton designated heighbourhood plan area. |  |
| Achievability | No known ownership                                                                                                                                                                                                                                              | constraints on site.                             |  |
|               | The site is currently allocated for development by Policy RV18 of the Rural Vision 2031.                                                                                                                                                                        |                                                  |  |
| Timescale     | 1-5 years                                                                                                                                                                                                                                                       | 40                                               |  |
|               | 6-10 years                                                                                                                                                                                                                                                      |                                                  |  |
|               | 11-15 years                                                                                                                                                                                                                                                     |                                                  |  |
| Summary       | The site lies within the housing settlement boundary for Great Barton which<br>is classified as a local service centre in Policy CS4 of the former St<br>Edmundsbury area Core Strategy 2010 and is allocated for development of<br>40 dwellings (Policy RV18). |                                                  |  |