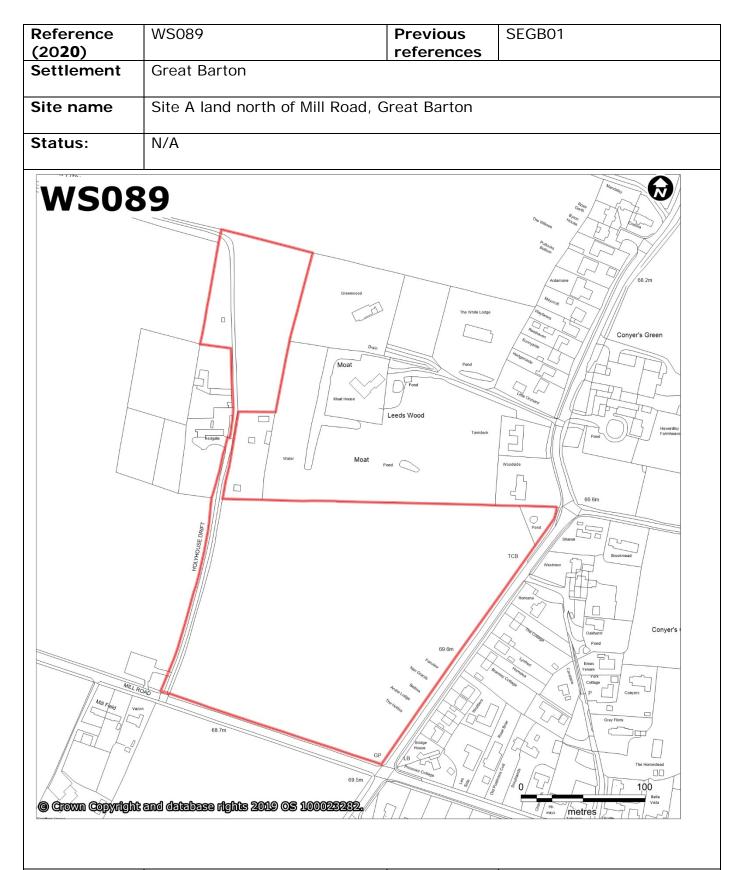

| Reference<br>(20 <b>20</b> ) | WS088                                        | Previous<br>references | SEGB02                                                                                                                                                                                                                                                                                                                                                                                                                                                                                                                                                                                                                                                                                                                                                                                                                                                                                                                                                                                                                                                                                                                                                                                                                                                                                                                                                                                                                                                                                                                                                                                                                                                                                                                                                                                                                                                                                                                                                                                                                                                                                         |
|------------------------------|----------------------------------------------|------------------------|------------------------------------------------------------------------------------------------------------------------------------------------------------------------------------------------------------------------------------------------------------------------------------------------------------------------------------------------------------------------------------------------------------------------------------------------------------------------------------------------------------------------------------------------------------------------------------------------------------------------------------------------------------------------------------------------------------------------------------------------------------------------------------------------------------------------------------------------------------------------------------------------------------------------------------------------------------------------------------------------------------------------------------------------------------------------------------------------------------------------------------------------------------------------------------------------------------------------------------------------------------------------------------------------------------------------------------------------------------------------------------------------------------------------------------------------------------------------------------------------------------------------------------------------------------------------------------------------------------------------------------------------------------------------------------------------------------------------------------------------------------------------------------------------------------------------------------------------------------------------------------------------------------------------------------------------------------------------------------------------------------------------------------------------------------------------------------------------|
| Settlement                   | Great Barton                                 |                        |                                                                                                                                                                                                                                                                                                                                                                                                                                                                                                                                                                                                                                                                                                                                                                                                                                                                                                                                                                                                                                                                                                                                                                                                                                                                                                                                                                                                                                                                                                                                                                                                                                                                                                                                                                                                                                                                                                                                                                                                                                                                                                |
| Site name                    | Site B land south of Mill Road, Great Barton |                        |                                                                                                                                                                                                                                                                                                                                                                                                                                                                                                                                                                                                                                                                                                                                                                                                                                                                                                                                                                                                                                                                                                                                                                                                                                                                                                                                                                                                                                                                                                                                                                                                                                                                                                                                                                                                                                                                                                                                                                                                                                                                                                |
| Status:                      | N/A                                          |                        |                                                                                                                                                                                                                                                                                                                                                                                                                                                                                                                                                                                                                                                                                                                                                                                                                                                                                                                                                                                                                                                                                                                                                                                                                                                                                                                                                                                                                                                                                                                                                                                                                                                                                                                                                                                                                                                                                                                                                                                                                                                                                                |
| Crown Copyright              | Fieldfare House                              | 08.7m                  | Image: constrained of the sense of the |