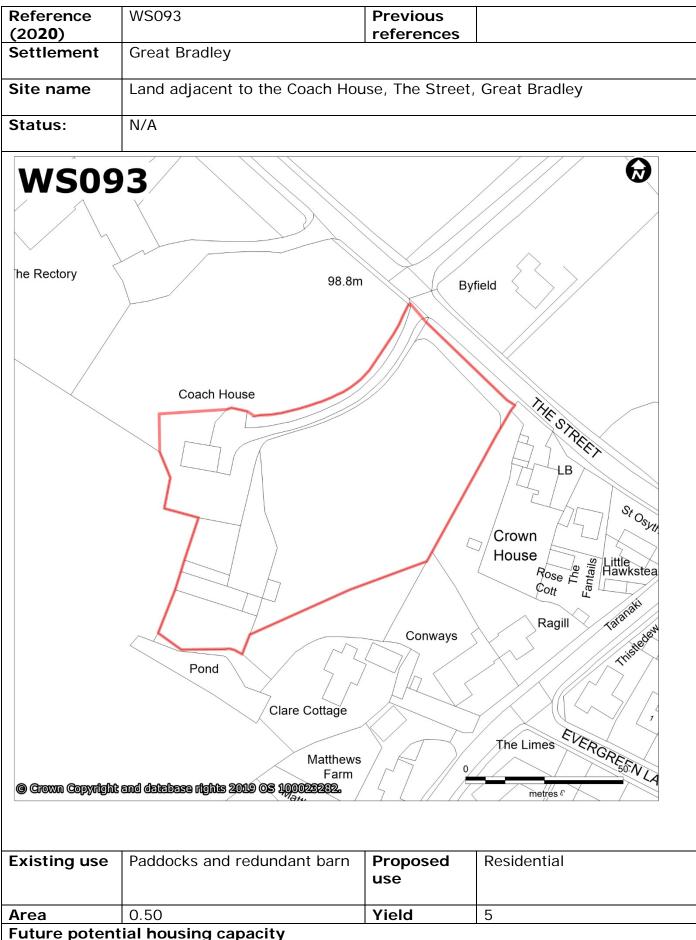

| Future potential housing capacity |                                                             |       |       |  |
|-----------------------------------|-------------------------------------------------------------|-------|-------|--|
| 20dph                             | 30dph                                                       | 40dph | 50dph |  |
| 10                                | 15                                                          | 20    | 25    |  |
| Availability                      | The site was confirmed in the December 2018 call for sites. |       |       |  |
|                                   |                                                             |       |       |  |

| Suitability   | There are no significant constraints to development, however further assessment would be required to understand other environmental issues.                                                                                          |   |  |
|---------------|--------------------------------------------------------------------------------------------------------------------------------------------------------------------------------------------------------------------------------------|---|--|
| Achievability | The site is under single ownership                                                                                                                                                                                                   |   |  |
| Timescale     | 1-5 years                                                                                                                                                                                                                            | 5 |  |
|               | 6-10 years                                                                                                                                                                                                                           |   |  |
|               | 11-15 years                                                                                                                                                                                                                          |   |  |
| Summary       | The site lies partially adjacent to the settlement boundary of an infill village, where single dwellings or groups of up to five dwellings are permitted within the settlement boundary. It is within a biodiversity species buffer. |   |  |