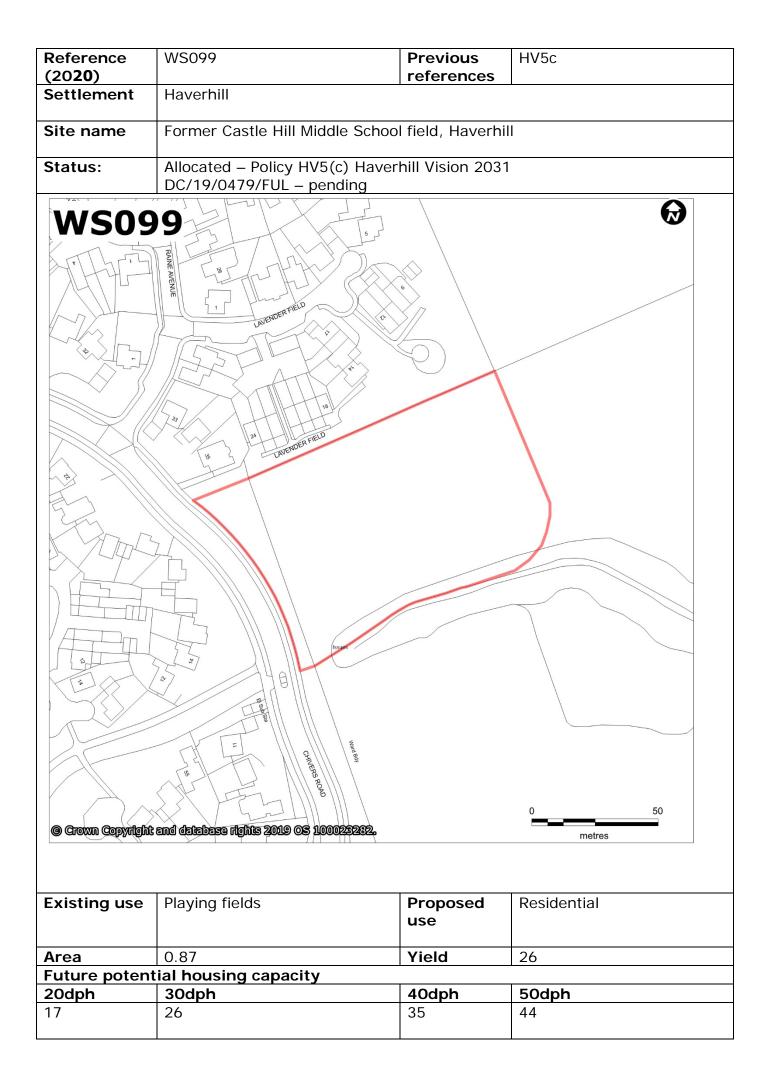

|               | 1                                                                                                                                                                                                                                                                                                                                                                                                                 |                               |  |  |  |
|---------------|-------------------------------------------------------------------------------------------------------------------------------------------------------------------------------------------------------------------------------------------------------------------------------------------------------------------------------------------------------------------------------------------------------------------|-------------------------------|--|--|--|
| Availability  | The site was confirmed as available as part of the five year housing land supply in April 2019.                                                                                                                                                                                                                                                                                                                   |                               |  |  |  |
| Suitability   | There are no significant constraints to development, however further assessment would be required to understand other environmental issues.                                                                                                                                                                                                                                                                       |                               |  |  |  |
| Achievability | A planning application proposing 26 dwellings is currently under consideration. (DC/19/0479/FUL).                                                                                                                                                                                                                                                                                                                 |                               |  |  |  |
|               | There are no known I                                                                                                                                                                                                                                                                                                                                                                                              | egal constraints on the site. |  |  |  |
| Timescale     | 1-5 years         26           6-10 years                                                                                                                                                                                                                                                                                                                                                                         |                               |  |  |  |
|               |                                                                                                                                                                                                                                                                                                                                                                                                                   |                               |  |  |  |
|               | 11-15 years                                                                                                                                                                                                                                                                                                                                                                                                       |                               |  |  |  |
| Summary       | The site is located within the housing settlement boundary for Haverhill<br>which is classified as a town in Policy CS4 of the former St Edmundsbury<br>area Core Strategy 2010. The site forms part of one of the housing<br>allocations within the Haverhill Vision 2031 (Policy HV5c).<br>For the purposes of the SHELAA we have used the number of dwellings<br>included in the pending planning application. |                               |  |  |  |