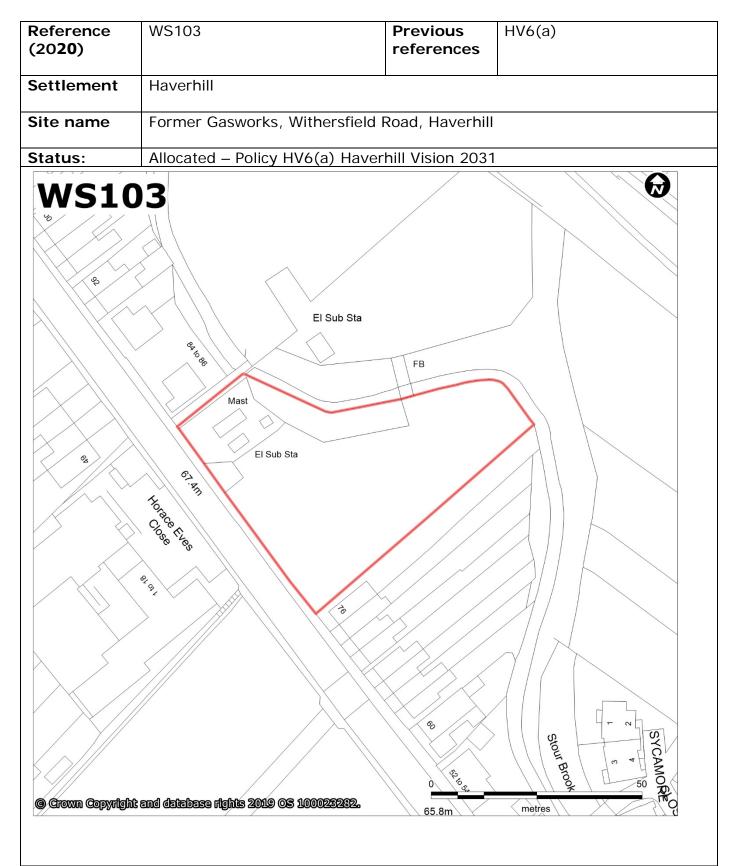

| Existing use  | Former gas works                                    | Proposed<br>use | Residential |
|---------------|-----------------------------------------------------|-----------------|-------------|
| Area          | 0.25                                                | Yield           | 10          |
| Future potent | ial housing capacity                                |                 |             |
| 20dph         | 30dph                                               | 40dph           | 50dph       |
| 5             | 8                                                   | 10              | 13          |
| Availability  | The site is allocated in the Haverhill Vision 2031. |                 |             |

| Suitability   | The northern edge of the site runs along flood zones 2 and 3 otherwise,<br>there are no significant constraints to development however further<br>assessment would be required to understand other environmental issues.<br>Fluvial flood zone 3, 30 year surface water and 100 year surface water<br>area risk is present on portions of the site. Site will require detailed water<br>management consideration with an FRA which should include detailed<br>modelling of river and surface water flood risks and identification of blue<br>corridors. The sequential test will need to be applied. |                                                                                                                                           |  |
|---------------|------------------------------------------------------------------------------------------------------------------------------------------------------------------------------------------------------------------------------------------------------------------------------------------------------------------------------------------------------------------------------------------------------------------------------------------------------------------------------------------------------------------------------------------------------------------------------------------------------|-------------------------------------------------------------------------------------------------------------------------------------------|--|
| Achievability | The site is expected to come forward during the lifetime of the Haverhill Vision 2031.                                                                                                                                                                                                                                                                                                                                                                                                                                                                                                               |                                                                                                                                           |  |
| Timescale     | 1-5 years                                                                                                                                                                                                                                                                                                                                                                                                                                                                                                                                                                                            |                                                                                                                                           |  |
|               | 6-10 years 10                                                                                                                                                                                                                                                                                                                                                                                                                                                                                                                                                                                        |                                                                                                                                           |  |
|               | 11-15 years                                                                                                                                                                                                                                                                                                                                                                                                                                                                                                                                                                                          |                                                                                                                                           |  |
| Summary       | Whilst no progress h                                                                                                                                                                                                                                                                                                                                                                                                                                                                                                                                                                                 | within the Haverhill Vision 2031 for 10 dwellings.<br>as been made on the site, it is still expected to come<br>fetime of the local plan. |  |