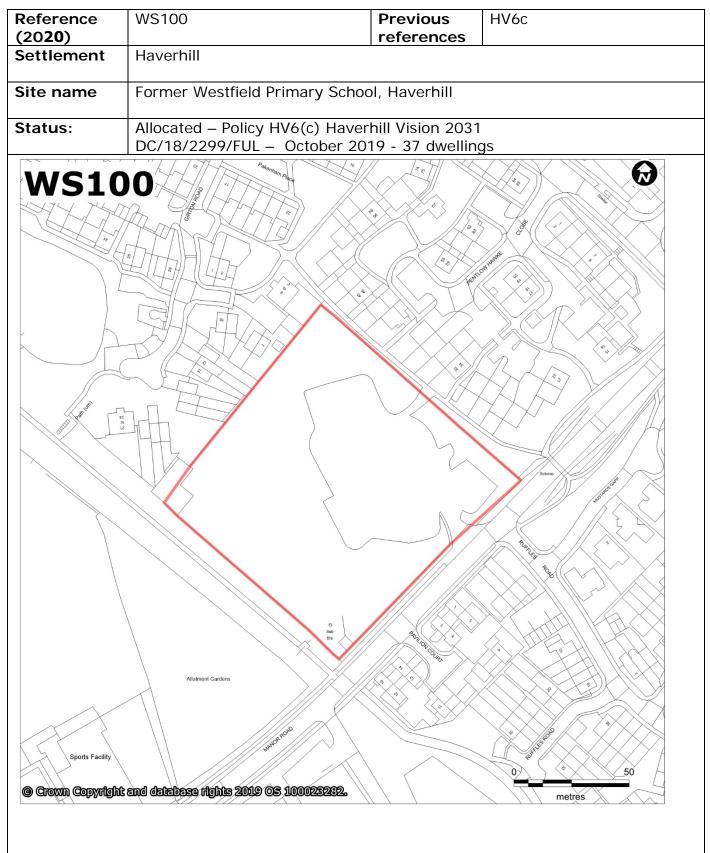

|               | <b></b>                                                                                                                                                                                                                                                                                    |                                                                                                         |  |  |  |  |
|---------------|--------------------------------------------------------------------------------------------------------------------------------------------------------------------------------------------------------------------------------------------------------------------------------------------|---------------------------------------------------------------------------------------------------------|--|--|--|--|
| Availability  | The site was confirmed as available as part of the five year housing land supply in April 2019.                                                                                                                                                                                            |                                                                                                         |  |  |  |  |
| Suitability   | 5                                                                                                                                                                                                                                                                                          | ant constraints to development, however further<br>e required to understand other environmental issues. |  |  |  |  |
| Achievability | Planning application DC/18/2299/FUL for 37 dwellings has been approved<br>on the site. There are no known legal constraints on site.                                                                                                                                                       |                                                                                                         |  |  |  |  |
| Timescale     | escale 1-5 years 37<br>6-10 years                                                                                                                                                                                                                                                          |                                                                                                         |  |  |  |  |
|               |                                                                                                                                                                                                                                                                                            |                                                                                                         |  |  |  |  |
|               | 11-15 years                                                                                                                                                                                                                                                                                | -15 years                                                                                               |  |  |  |  |
| Summary       | The site is located within the housing settlement boundary for Haverhill which is classified as a town in Policy CS4 of the former St Edmundsbury area Core Strategy 2010. The site forms part of one of the strategic housing allocations within the Haverhill Vision 2031 (Policy HV6c). |                                                                                                         |  |  |  |  |
|               |                                                                                                                                                                                                                                                                                            | he SHELAA we have used the number of dwellings that the planning permission.                            |  |  |  |  |