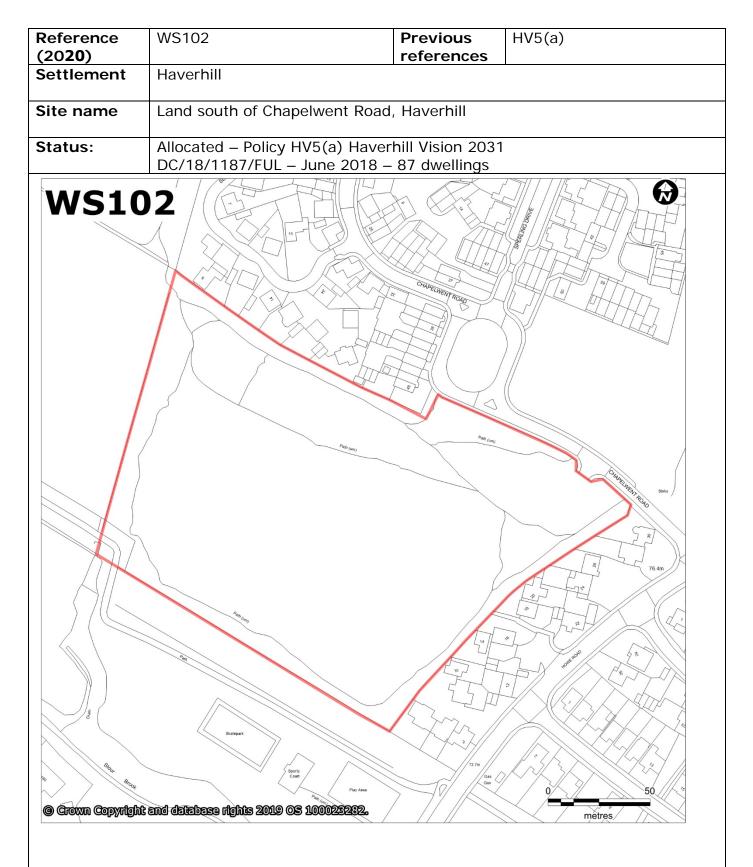

| Availability  | The site is allocated within the Haverhill Vision 2031 (HV5(a)) and has planning permission (DC/18/1187/FUL) on the site for 87 dwellings. |                                                                                                                                                  |  |  |
|---------------|--------------------------------------------------------------------------------------------------------------------------------------------|--------------------------------------------------------------------------------------------------------------------------------------------------|--|--|
| Suitability   | 5                                                                                                                                          | ant constraints to development however further<br>e required to understand other environmental issues.                                           |  |  |
| Achievability |                                                                                                                                            | planning permission (DC/18/1187/FUL) in February<br>to come forward within the next five years.                                                  |  |  |
| Timescale     | 1-5 years 87                                                                                                                               |                                                                                                                                                  |  |  |
|               | 6-10 years                                                                                                                                 |                                                                                                                                                  |  |  |
|               | 11-15 years                                                                                                                                |                                                                                                                                                  |  |  |
| Summary       | granted planning per                                                                                                                       | ocated in the Haverhill Vision 2031 and has been<br>mission for 87 dwellings. There is no evidence to<br>any delays to the delivery of the site. |  |  |