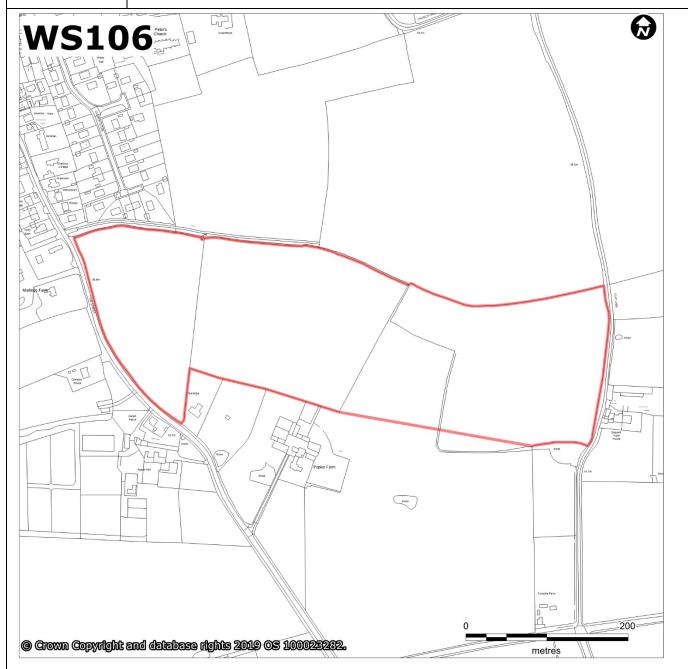

| Reference (20 <b>20</b> ) | WS106                        | Previous references |  |
|---------------------------|------------------------------|---------------------|--|
| Settlement                | Hepworth                     |                     |  |
| Site name                 | Land at The Street, Hepworth |                     |  |
| Status:                   | N/A                          |                     |  |

| Existing use                      | Agricultural                                                | Proposed use | Residential |  |  |
|-----------------------------------|-------------------------------------------------------------|--------------|-------------|--|--|
| Area                              | 11.31                                                       | Yield        | 5           |  |  |
| Future potential housing capacity |                                                             |              |             |  |  |
| 20dph                             | 30dph                                                       | 40dph        | 50dph       |  |  |
| 226                               | 339                                                         | 452          | 566         |  |  |
|                                   |                                                             |              |             |  |  |
| Availability                      | The site was confirmed in the December 2018 call for sites. |              |             |  |  |

| Suitability   | There are no significant constraints to development, however further assessment would be required to understand other environmental issues.                                                               |   |  |
|---------------|-----------------------------------------------------------------------------------------------------------------------------------------------------------------------------------------------------------|---|--|
| Achievability | The site is under single ownership.                                                                                                                                                                       |   |  |
|               | The properties are currently let under agricultural tenancies.                                                                                                                                            |   |  |
| Timescale     | 1-5 years                                                                                                                                                                                                 | 5 |  |
|               | 6-10 years                                                                                                                                                                                                |   |  |
|               | 11-15 years                                                                                                                                                                                               |   |  |
| Summary       | The site partially adjoins the settlement boundary of Hepworth, an infill village where up to five dwellings may be permitted in the settlement boundary. The site lies within protected species buffers. |   |  |