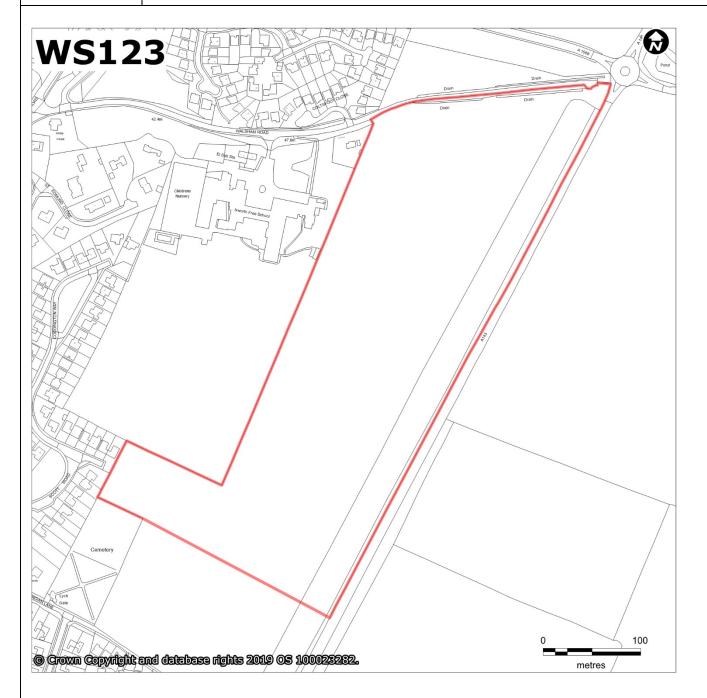

| Reference<br>(20 <b>20</b> ) | WS123                                             | Previous references | RV12c |
|------------------------------|---------------------------------------------------|---------------------|-------|
| Settlement                   | Ixworth                                           |                     |       |
| Site name                    | Land west of the A143 and south of A1088, Ixworth |                     |       |
| Status:                      | Allocated – Policy RV12(c) Rural Vision 2031      |                     |       |

| Existing use                      | Agricultural                                    | Proposed | Residential on the        |
|-----------------------------------|-------------------------------------------------|----------|---------------------------|
|                                   |                                                 | use      | southern part of the site |
| Area                              | 10.75                                           | Yield    | 80                        |
| Future potential housing capacity |                                                 |          |                           |
| 20dph                             | 30dph                                           | 40dph    | 50dph                     |
| 215                               | 323                                             | 430      | 538                       |
|                                   |                                                 |          |                           |
| Availability                      | The site was confirmed as available in May 2019 |          |                           |

| Suitability   | There are no significant constraints to development, however further assessment would be required to understand other environmental issues.                                                                                                                                                                    |    |
|---------------|----------------------------------------------------------------------------------------------------------------------------------------------------------------------------------------------------------------------------------------------------------------------------------------------------------------|----|
| Achievability | Landowners are liasing with officers within the district council for the preparation of a masterplan for the site.  The site is also allocated within the Rural Vision 2031.                                                                                                                                   |    |
|               |                                                                                                                                                                                                                                                                                                                |    |
| Timescale     | 1-5 years                                                                                                                                                                                                                                                                                                      |    |
|               | 6-10 years                                                                                                                                                                                                                                                                                                     | 80 |
|               | 11-15 years                                                                                                                                                                                                                                                                                                    |    |
| Summary       | The site lies within the settlement boundary for Ixworth which is classified as a key service centre in Policy CS4 of the former St Edmundsbury area Core Strategy 2010.                                                                                                                                       |    |
|               | For the purposes of the SHELAA we have used the indicative capacity in Policy RV12c.                                                                                                                                                                                                                           |    |
|               | The site is allocated as RV12c for 80 dwellings on the southern part of the site (with residual land to the north protected for educational use) of the Rural Vision 2031 document.  This site is shown as 'medium term' timescale in Policy RV12 and a concept plan and masterplan are required for the site. |    |
|               |                                                                                                                                                                                                                                                                                                                |    |