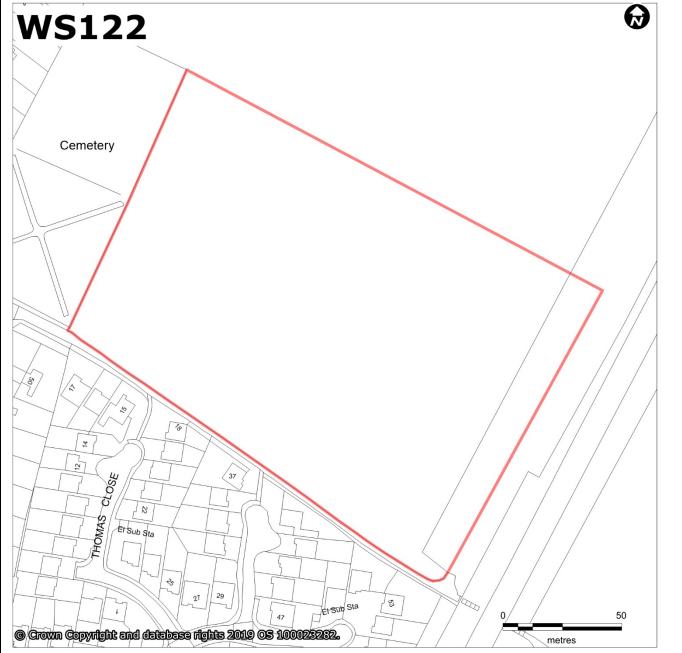

| Reference<br>(20 <b>20</b> ) | WS122                                                                             | Previous references | RV12b |
|------------------------------|-----------------------------------------------------------------------------------|---------------------|-------|
| Settlement                   | Ixworth                                                                           |                     |       |
| Site name                    | Land off Crown Lane, Ixworth                                                      |                     |       |
| Status:                      | Allocated – Policy RV12(b) Rural Vision 2031<br>DC/17/0333/FUL – pending decision |                     |       |

| Existing use                      | Agricultural | Proposed use | Residential |  |
|-----------------------------------|--------------|--------------|-------------|--|
| Area                              | 2.56         | Yield        | 77          |  |
| Future potential housing capacity |              |              |             |  |
| 20dph                             | 30dph        | 40dph        | 50dph       |  |
| 51                                | 77           | 102          | 128         |  |
|                                   |              |              |             |  |

| Availability  | The site was confirmed as available as part of the five year housing land supply in April 2019.                                                                                                                                                                                                                             |          |
|---------------|-----------------------------------------------------------------------------------------------------------------------------------------------------------------------------------------------------------------------------------------------------------------------------------------------------------------------------|----------|
| Suitability   | There are no significant constraints to development, however there are other environmental issues on the site.                                                                                                                                                                                                              |          |
| Achievability | Site is under single o                                                                                                                                                                                                                                                                                                      | wnership |
| Timescale     | 1-5 years                                                                                                                                                                                                                                                                                                                   | 77       |
|               | 6-10 years                                                                                                                                                                                                                                                                                                                  |          |
|               | 11-15 years                                                                                                                                                                                                                                                                                                                 |          |
| Summary       | The site lies within the settlement boundary for Ixworth which is classified as a key service centre in Policy CS4 of the former St Edmundsbury area Core Strategy 2010.                                                                                                                                                    |          |
|               | The site is allocated for residential development with an indicative capacity of 90 dwellings in Policy RV12b in the Rural Vision 2031 document, however a decision is pending (August 2019) on an application reference DC/17/0333/FUL for 77 dwellings.  The site is expected to be developed within the next five years. |          |
|               |                                                                                                                                                                                                                                                                                                                             |          |