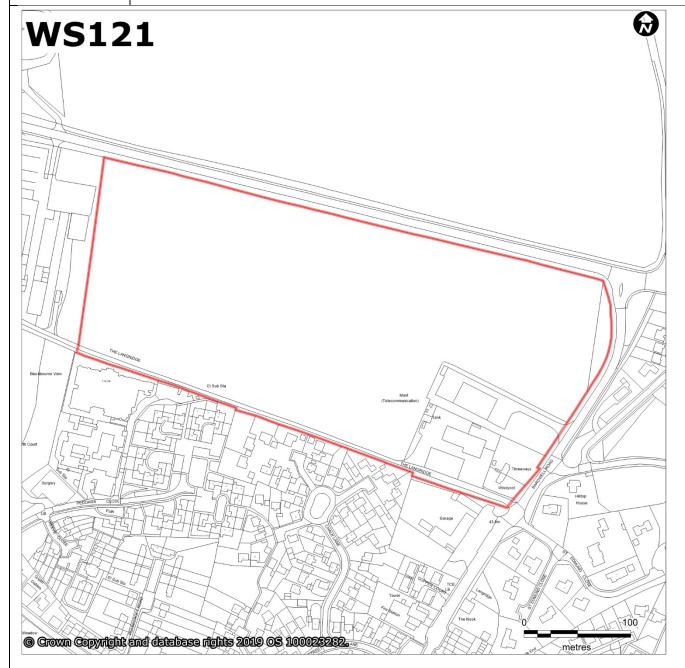

| Reference<br>(20 <b>20</b> ) | WS121                                                                | Previous references |  |
|------------------------------|----------------------------------------------------------------------|---------------------|--|
| Settlement                   | Ixworth                                                              |                     |  |
| Site name                    | Land west of Bardwell Road and south of A1088 Thetford Road, Ixworth |                     |  |
| Status:                      | N/A                                                                  |                     |  |

| Existing use                      | Agricultural (arable)                                       | Proposed | Mixed use |
|-----------------------------------|-------------------------------------------------------------|----------|-----------|
|                                   |                                                             | use      |           |
|                                   |                                                             |          |           |
| Area                              | 9.60                                                        | Yield    | 173       |
| Future potential housing capacity |                                                             |          |           |
| 20dph                             | 30dph                                                       | 40dph    | 50dph     |
| 192                               | 288                                                         | 384      | 480       |
|                                   |                                                             |          |           |
| Availability                      | The site was confirmed in the December 2018 call for sites. |          |           |

| Suitability   | There are no significant constraints to development, however further assessment would be required to understand other environmental issues.                                                                                                                                                                                                                                                                                                                                   |              |
|---------------|-------------------------------------------------------------------------------------------------------------------------------------------------------------------------------------------------------------------------------------------------------------------------------------------------------------------------------------------------------------------------------------------------------------------------------------------------------------------------------|--------------|
| Achievability | The site is under sing                                                                                                                                                                                                                                                                                                                                                                                                                                                        | le ownership |
| Timescale     | 1-5 years                                                                                                                                                                                                                                                                                                                                                                                                                                                                     |              |
|               | 6-10 years                                                                                                                                                                                                                                                                                                                                                                                                                                                                    | 173          |
|               | 11-15 years                                                                                                                                                                                                                                                                                                                                                                                                                                                                   |              |
| Summary       | The site lies partially adjacent to the settlement boundary for Ixworth which is classified as a key service centre in Policy CS4 of the former St Edmundsbury area Core Strategy 2010.  For the purposes of the SHELAA we have used a standard yield of 30dph (with 40% of land set aside for infrastructure, such as access and landscaping).  There are a number of environmental, biodiversity and/or heritage issues affecting the site that require further assessment. |              |
|               |                                                                                                                                                                                                                                                                                                                                                                                                                                                                               |              |
|               |                                                                                                                                                                                                                                                                                                                                                                                                                                                                               |              |