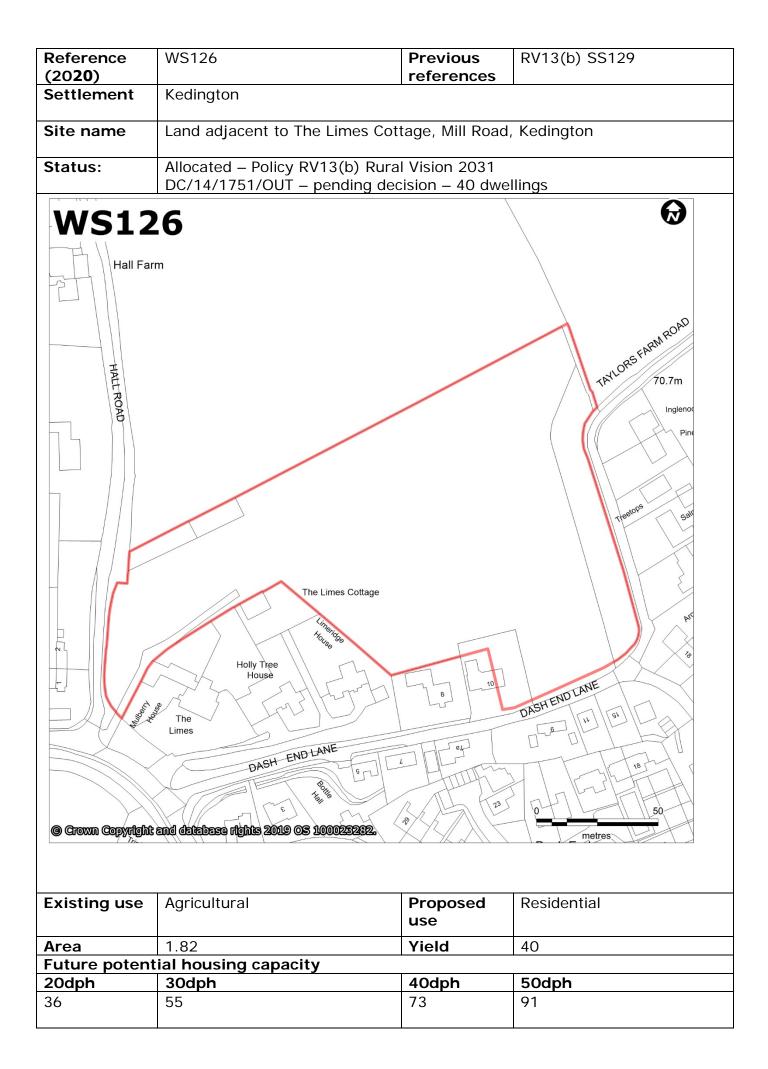

| Availability  | The site is allocated within the Rural Vision 2031 (RV13(b)) and an outline planning permission has also been submitted for the site (DC/14/2203/OUT).                                                                                                         |    |
|---------------|----------------------------------------------------------------------------------------------------------------------------------------------------------------------------------------------------------------------------------------------------------------|----|
| Suitability   | There are no significant constraints to development however further<br>assessment would be required to understand other environmental issues.<br>The site contains trees protected by a tree preservation order. Further tree<br>assessment would be required. |    |
| Achievability | A planning application has been submitted on the site and is pending consideration.<br>The site is expected to come forward within the next five years                                                                                                         |    |
| Timescale     | 1-5 years<br>6-10 years<br>11-15 years                                                                                                                                                                                                                         | 40 |
| Summary       | The site is allocated within the Rural Vision 2031 and an outline application has been submitted on the site for 40 dwellings.<br>The site is expected to come forward within the next five years.                                                             |    |