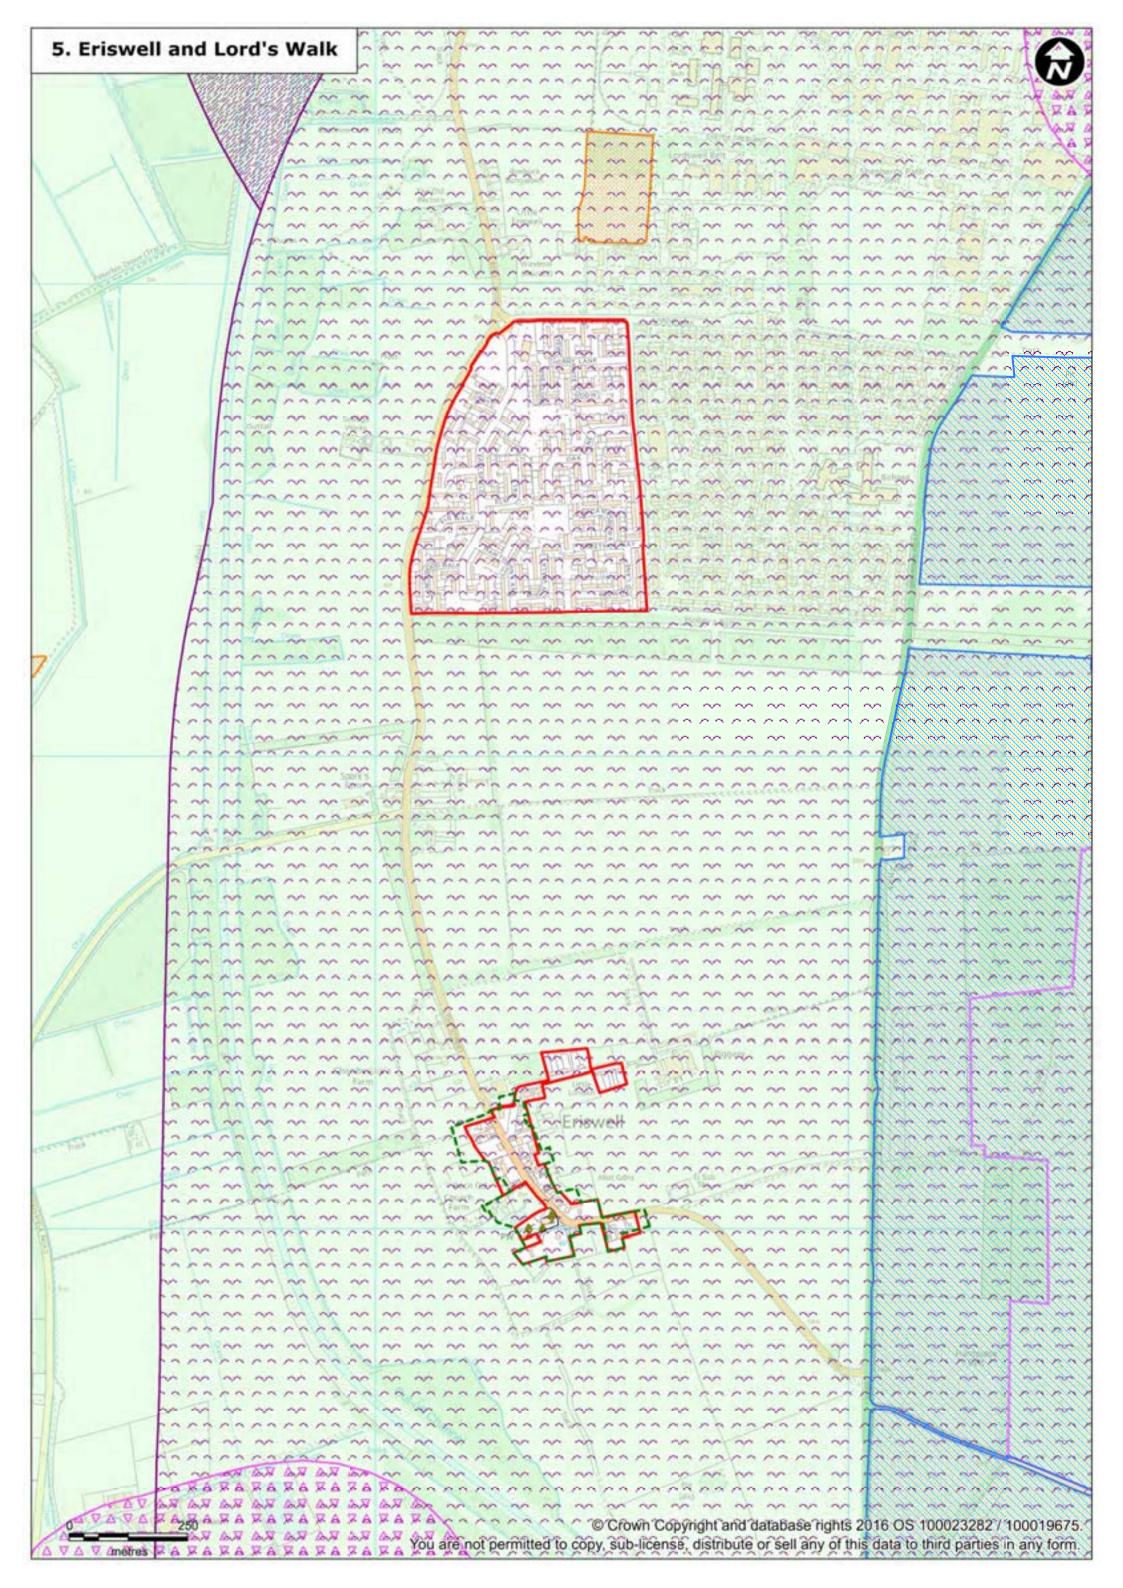

## **Policies and Inset Maps Key**

|       | Forest Heath district boundary                                                                                          | Local nature reserves (CS2, DM10, DM11, DM12)                           |
|-------|-------------------------------------------------------------------------------------------------------------------------|-------------------------------------------------------------------------|
|       | Settlement boundary (CS10) (SA1)                                                                                        | County wildlife sites (CS2, DM10, DM11, DM12)                           |
|       | Residential (SA2(a-b), SA5(a-b), SA6(a, c-f), SA7(b),<br>SA8 (a, b, d), SA9(a-d), SA11(a-d), SA12(a), SA13(a), SA14(a)) | Special protection areas (CS2, DM10, DM11, DM12)                        |
|       | Employment allocations (SA17(a-b))                                                                                      | RIGs (CS2, DM10)                                                        |
| 22223 | Mixed use (SA4(a), SA6(b), SA7(a), SA10(a), SA13)                                                                       | SSSI (CS2, DM10, DM11, DM12)                                            |
|       | Retail (SA18)                                                                                                           | 400m Woodlark/Nightjar constraint zone (CS2, DM10, DM11, DM12)          |
|       | Cemetery (SA3)                                                                                                          | 1500m Stone Curlew constraint zone (CS2, DM10, DM11, DM12)              |
|       | School expansion site (SA14, SA15)                                                                                      | 1500m Stone Curlew nesting constraint zone (CS2, DM10, DM11, DM12)      |
|       | Existing employment areas (SA16(a-n)                                                                                    | Special areas of conservation (CS2, DM10, DM11, DM12)                   |
| 22222 | Buffer (SA7, SA8, SA9(a), SA9(d), SA10)                                                                                 | Countryside (CS2, DM10, DM11, DM12)                                     |
| M     | Yellow Brick Road, Newmarket (SA6(d), SA16(m), CS2)                                                                     | Outside plan area                                                       |
|       | Primary shopping area (DM35)                                                                                            |                                                                         |
|       | Town centre masterplan boundary (SA19)                                                                                  | Document References                                                     |
|       |                                                                                                                         | Site Allocation Local Plan Submission Draft (January 2017) = SA1 - SA19 |
| F., 3 | Town centre boundary (DM35)                                                                                             | Forest Heath & St Edmundsbury Joint Development Management              |