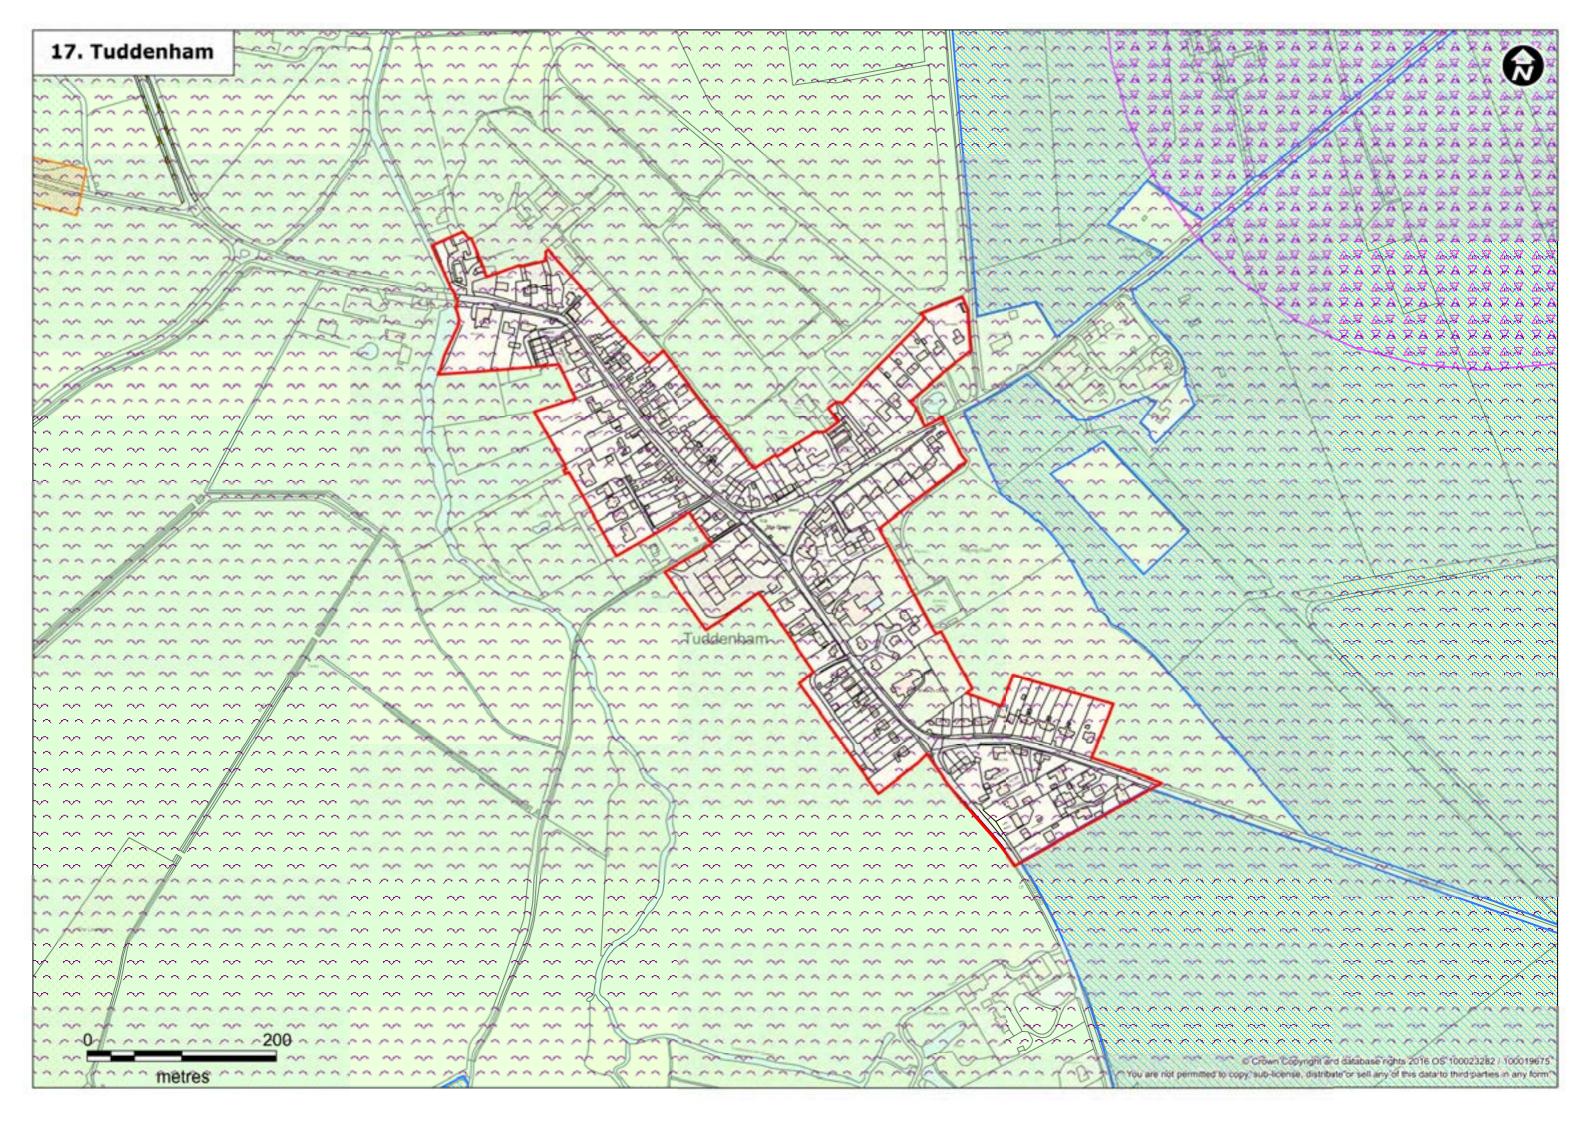

## **Policies and Inset Maps Key**

|       | Forest Heath district boundary                                                                                          | Local nature reserves (CS2, DM10, DM11, DM12)                           |
|-------|-------------------------------------------------------------------------------------------------------------------------|-------------------------------------------------------------------------|
|       | Settlement boundary (CS10) (SA1)                                                                                        | County wildlife sites (CS2, DM10, DM11, DM12)                           |
|       | Residential (SA2(a-b), SA5(a-b), SA6(a, c-f), SA7(b),<br>SA8 (a, b, d), SA9(a-d), SA11(a-d), SA12(a), SA13(a), SA14(a)) | Special protection areas (CS2, DM10, DM11, DM12)                        |
|       | Employment allocations (SA17(a-b))                                                                                      | RIGs (CS2, DM10)                                                        |
| 22223 | Mixed use (SA4(a), SA6(b), SA7(a), SA10(a), SA13)                                                                       | SSSI (CS2, DM10, DM11, DM12)                                            |
|       | Retail (SA18)                                                                                                           | 400m Woodlark/Nightjar constraint zone (CS2, DM10, DM11, DM12)          |
|       | Cemetery (SA3)                                                                                                          | 1500m Stone Curlew constraint zone (CS2, DM10, DM11, DM12)              |
|       | School expansion site (SA14, SA15)                                                                                      | 1500m Stone Curlew nesting constraint zone (CS2, DM10, DM11, DM12)      |
|       | Existing employment areas (SA16(a-n)                                                                                    | Special areas of conservation (CS2, DM10, DM11, DM12)                   |
| 22222 | Buffer (SA7, SA8, SA9(a), SA9(d), SA10)                                                                                 | Countryside (CS2, DM10, DM11, DM12)                                     |
| M     | Yellow Brick Road, Newmarket (SA6(d), SA16(m), CS2)                                                                     | Outside plan area                                                       |
|       | Primary shopping area (DM35)                                                                                            |                                                                         |
|       | Town centre masterplan boundary (SA19)                                                                                  | Document References                                                     |
|       |                                                                                                                         | Site Allocation Local Plan Submission Draft (January 2017) = SA1 - SA19 |
| F., 3 | Town centre boundary (DM35)                                                                                             | Forest Heath & St Edmundsbury Joint Development Management              |