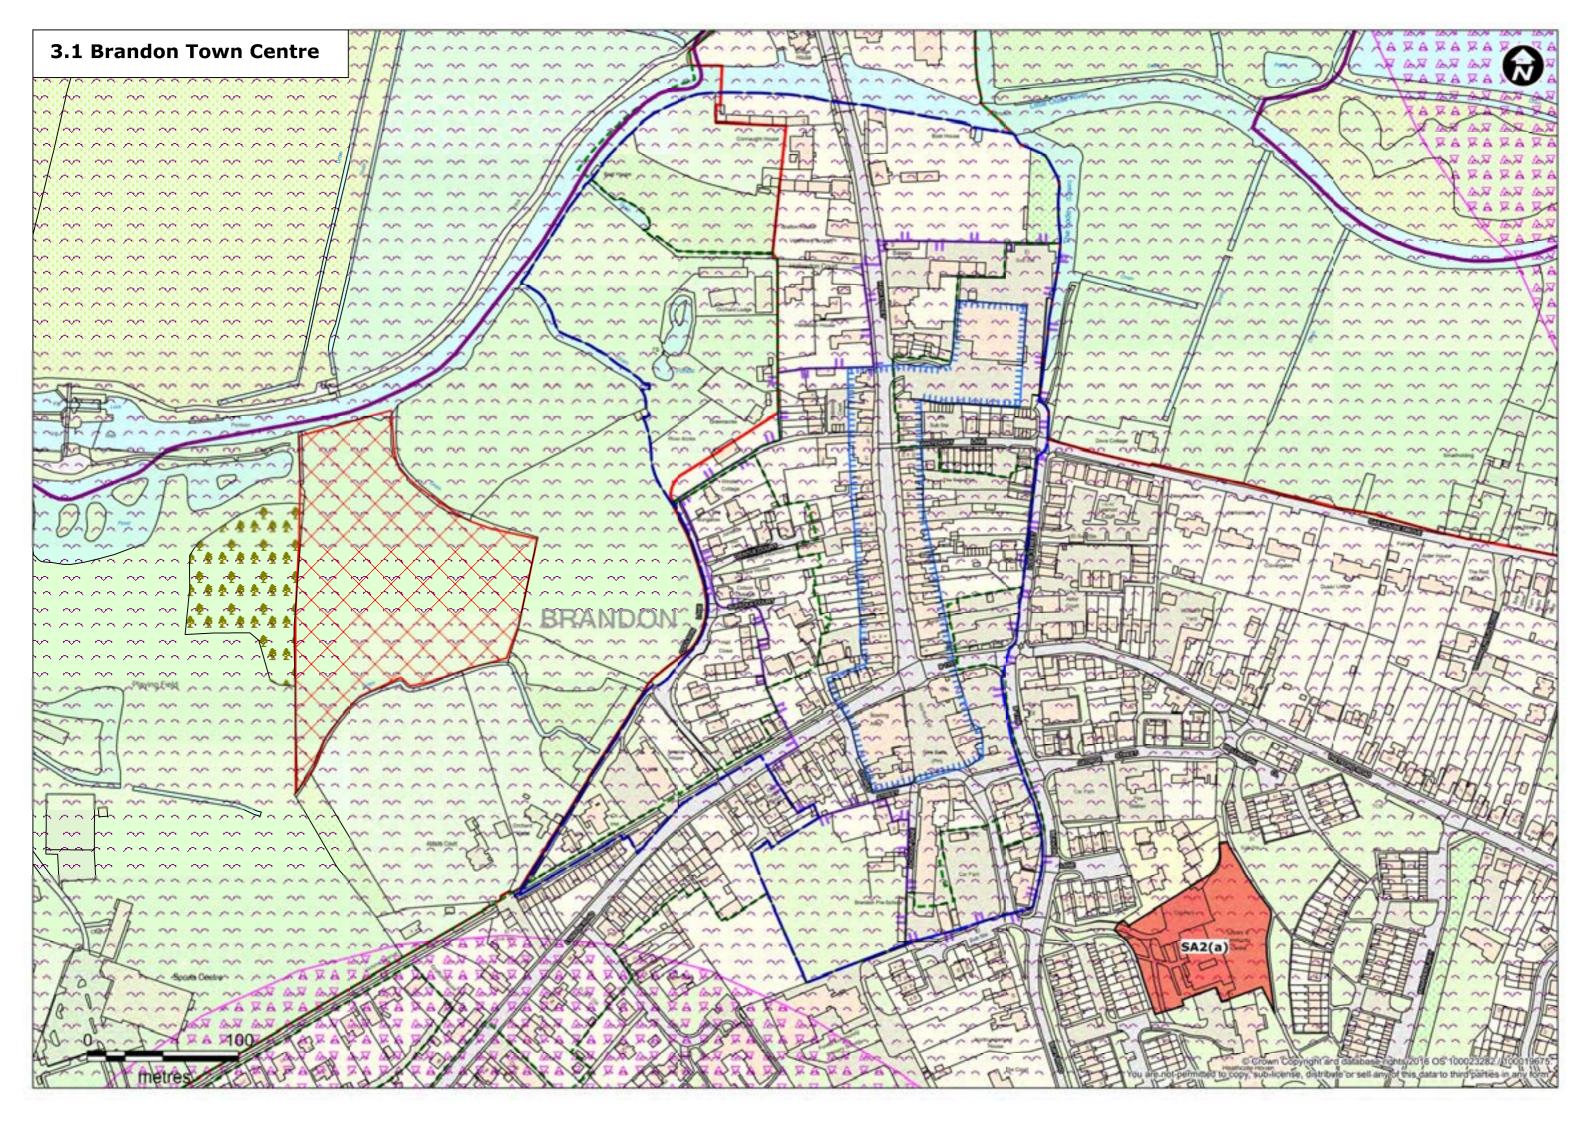

## **Policies and Inset Maps Key**

|       | Forest Heath district boundary                                                                                          | Local nature reserves (CS2, DM10, DM11, DM12)                           |
|-------|-------------------------------------------------------------------------------------------------------------------------|-------------------------------------------------------------------------|
|       | Settlement boundary (CS10) (SA1)                                                                                        | County wildlife sites (CS2, DM10, DM11, DM12)                           |
|       | Residential (SA2(a-b), SA5(a-b), SA6(a, c-f), SA7(b),<br>SA8 (a, b, d), SA9(a-d), SA11(a-d), SA12(a), SA13(a), SA14(a)) | Special protection areas (CS2, DM10, DM11, DM12)                        |
|       | Employment allocations (SA17(a-b))                                                                                      | RIGs (CS2, DM10)                                                        |
| 22223 | Mixed use (SA4(a), SA6(b), SA7(a), SA10(a), SA13)                                                                       | SSSI (CS2, DM10, DM11, DM12)                                            |
|       | Retail (SA18)                                                                                                           | 400m Woodlark/Nightjar constraint zone (CS2, DM10, DM11, DM12)          |
|       | Cemetery (SA3)                                                                                                          | 1500m Stone Curlew constraint zone (CS2, DM10, DM11, DM12)              |
|       | School expansion site (SA14, SA15)                                                                                      | 1500m Stone Curlew nesting constraint zone (CS2, DM10, DM11, DM12)      |
|       | Existing employment areas (SA16(a-n)                                                                                    | Special areas of conservation (CS2, DM10, DM11, DM12)                   |
| 22222 | Buffer (SA7, SA8, SA9(a), SA9(d), SA10)                                                                                 | Countryside (CS2, DM10, DM11, DM12)                                     |
| M     | Yellow Brick Road, Newmarket (SA6(d), SA16(m), CS2)                                                                     | Outside plan area                                                       |
|       | Primary shopping area (DM35)                                                                                            |                                                                         |
|       | Town centre masterplan boundary (SA19)                                                                                  | Document References                                                     |
|       |                                                                                                                         | Site Allocation Local Plan Submission Draft (January 2017) = SA1 - SA19 |
| F., 3 | Town centre boundary (DM35)                                                                                             | Forest Heath & St Edmundsbury Joint Development Management              |