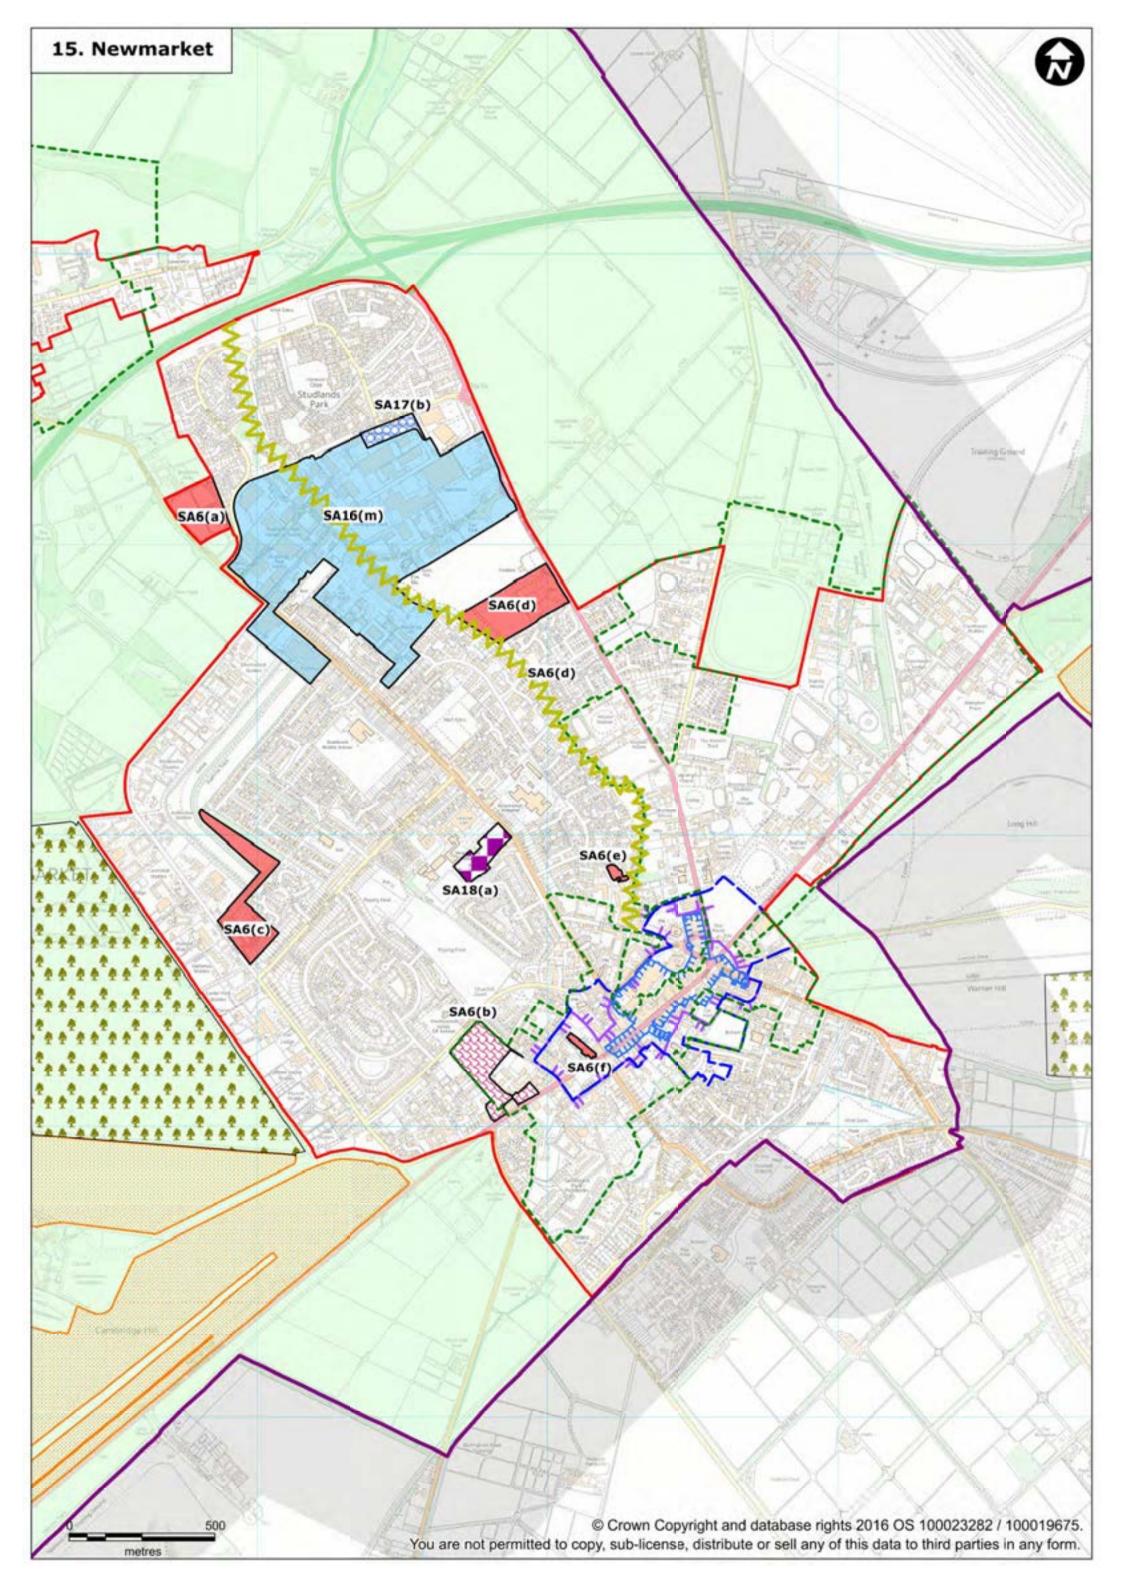

## **Policies and Inset Maps Key**

|       | Forest Heath district boundary                                                                                          | Local nature reserves (CS2, DM10, DM11, DM12)                           |
|-------|-------------------------------------------------------------------------------------------------------------------------|-------------------------------------------------------------------------|
|       | Settlement boundary (CS10) (SA1)                                                                                        | County wildlife sites (CS2, DM10, DM11, DM12)                           |
|       | Residential (SA2(a-b), SA5(a-b), SA6(a, c-f), SA7(b),<br>SA8 (a, b, d), SA9(a-d), SA11(a-d), SA12(a), SA13(a), SA14(a)) | Special protection areas (CS2, DM10, DM11, DM12)                        |
|       | Employment allocations (SA17(a-b))                                                                                      | RIGs (CS2, DM10)                                                        |
| 22223 | Mixed use (SA4(a), SA6(b), SA7(a), SA10(a), SA13)                                                                       | SSSI (CS2, DM10, DM11, DM12)                                            |
|       | Retail (SA18)                                                                                                           | 400m Woodlark/Nightjar constraint zone (CS2, DM10, DM11, DM12)          |
|       | Cemetery (SA3)                                                                                                          | 1500m Stone Curlew constraint zone (CS2, DM10, DM11, DM12)              |
|       | School expansion site (SA14, SA15)                                                                                      | 1500m Stone Curlew nesting constraint zone (CS2, DM10, DM11, DM12)      |
|       | Existing employment areas (SA16(a-n)                                                                                    | Special areas of conservation (CS2, DM10, DM11, DM12)                   |
| 22222 | Buffer (SA7, SA8, SA9(a), SA9(d), SA10)                                                                                 | Countryside (CS2, DM10, DM11, DM12)                                     |
| M     | Yellow Brick Road, Newmarket (SA6(d), SA16(m), CS2)                                                                     | Outside plan area                                                       |
|       | Primary shopping area (DM35)                                                                                            |                                                                         |
|       | Town centre masterplan boundary (SA19)                                                                                  | Document References                                                     |
|       |                                                                                                                         | Site Allocation Local Plan Submission Draft (January 2017) = SA1 - SA19 |
| F., 3 | Town centre boundary (DM35)                                                                                             | Forest Heath & St Edmundsbury Joint Development Management              |

Conservation areas (DM17)

Scheduled monuments (DM20)

Roadside Nature Reserves (CS2)

Forest Heath & St Edmundsbury Joint Development Management Policies Document (February 2015) = DM

Forest Heath Core Strategy Development Plan Document (May 2010) = CS