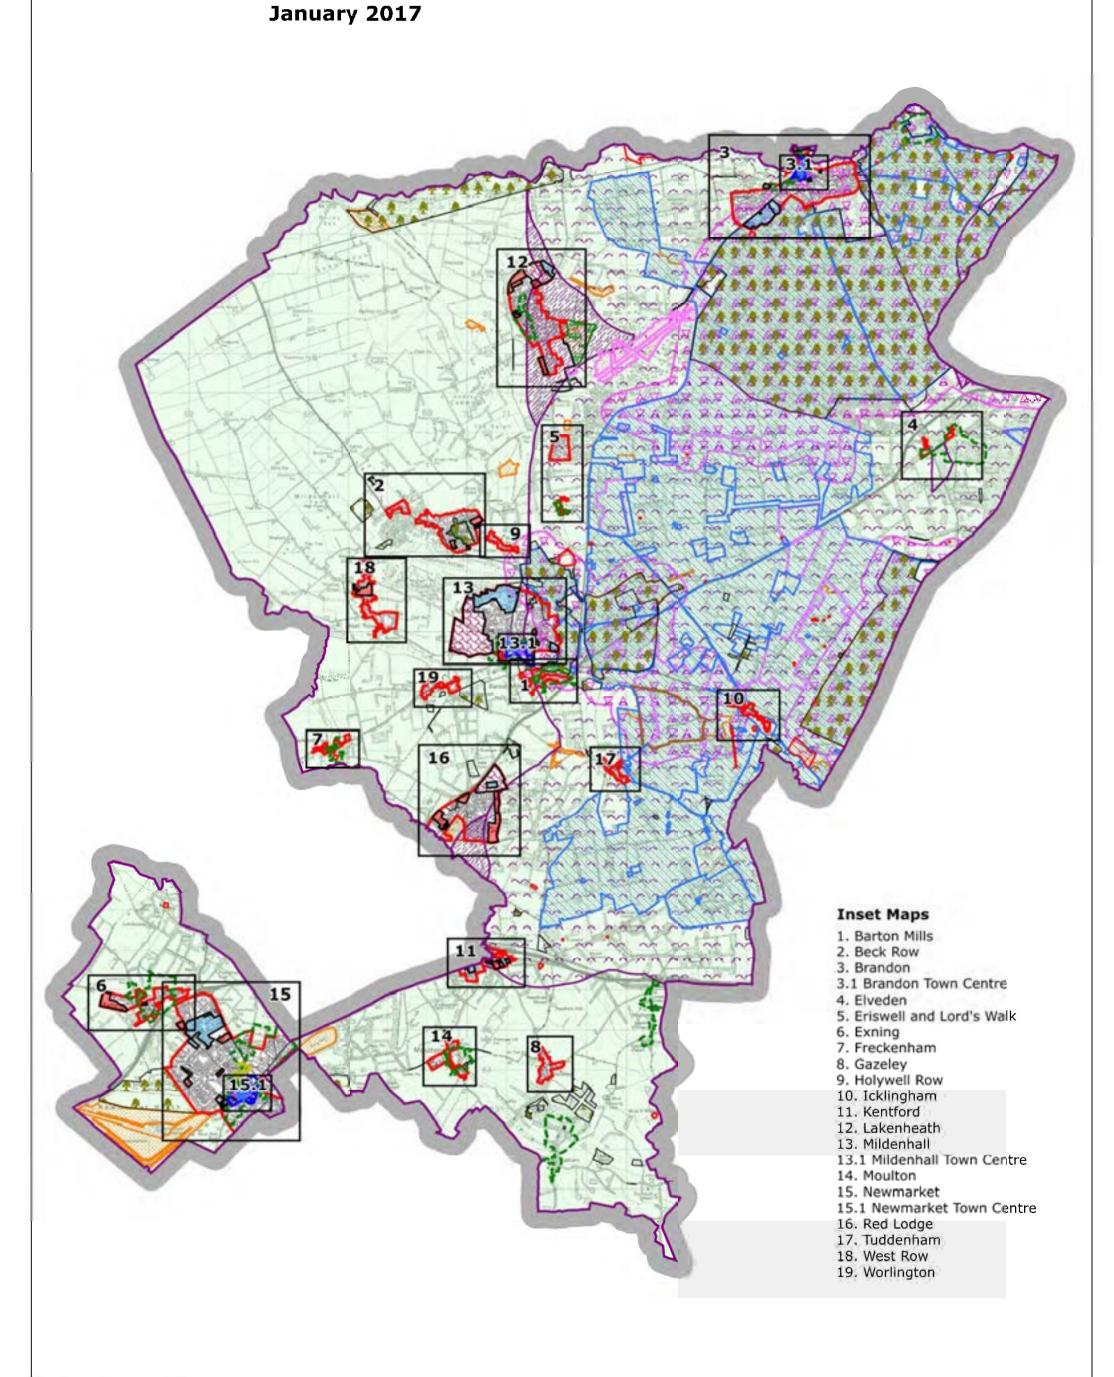

## **Policies and Inset Maps Key**

|       | Forest Heath district boundary                                                                                          | Local nature reserves (CS2, DM10, DM11, DM12)                           |
|-------|-------------------------------------------------------------------------------------------------------------------------|-------------------------------------------------------------------------|
|       | Settlement boundary (CS10) (SA1)                                                                                        | County wildlife sites (CS2, DM10, DM11, DM12)                           |
|       | Residential (SA2(a-b), SA5(a-b), SA6(a, c-f), SA7(b),<br>SA8 (a, b, d), SA9(a-d), SA11(a-d), SA12(a), SA13(a), SA14(a)) | Special protection areas (CS2, DM10, DM11, DM12)                        |
|       | Employment allocations (SA17(a-b))                                                                                      | RIGs (CS2, DM10)                                                        |
| 22223 | Mixed use (SA4(a), SA6(b), SA7(a), SA10(a), SA13)                                                                       | SSSI (CS2, DM10, DM11, DM12)                                            |
|       | Retail (SA18)                                                                                                           | 400m Woodlark/Nightjar constraint zone (CS2, DM10, DM11, DM12)          |
|       | Cemetery (SA3)                                                                                                          | 1500m Stone Curlew constraint zone (CS2, DM10, DM11, DM12)              |
|       | School expansion site (SA14, SA15)                                                                                      | 1500m Stone Curlew nesting constraint zone (CS2, DM10, DM11, DM12)      |
|       | Existing employment areas (SA16(a-n)                                                                                    | Special areas of conservation (CS2, DM10, DM11, DM12)                   |
| 22222 | Buffer (SA7, SA8, SA9(a), SA9(d), SA10)                                                                                 | Countryside (CS2, DM10, DM11, DM12)                                     |
| M     | Yellow Brick Road, Newmarket (SA6(d), SA16(m), CS2)                                                                     | Outside plan area                                                       |
|       | Primary shopping area (DM35)                                                                                            |                                                                         |
|       | Town centre masterplan boundary (SA19)                                                                                  | Document References                                                     |
|       |                                                                                                                         | Site Allocation Local Plan Submission Draft (January 2017) = SA1 - SA19 |
| F., 3 | Town centre boundary (DM35)                                                                                             | Forest Heath & St Edmundsbury Joint Development Management              |

Conservation areas (DM17)

Scheduled monuments (DM20)

Roadside Nature Reserves (CS2)

Forest Heath & St Edmundsbury Joint Development Management Policies Document (February 2015) = DM

Forest Heath Core Strategy Development Plan Document (May 2010) = CS