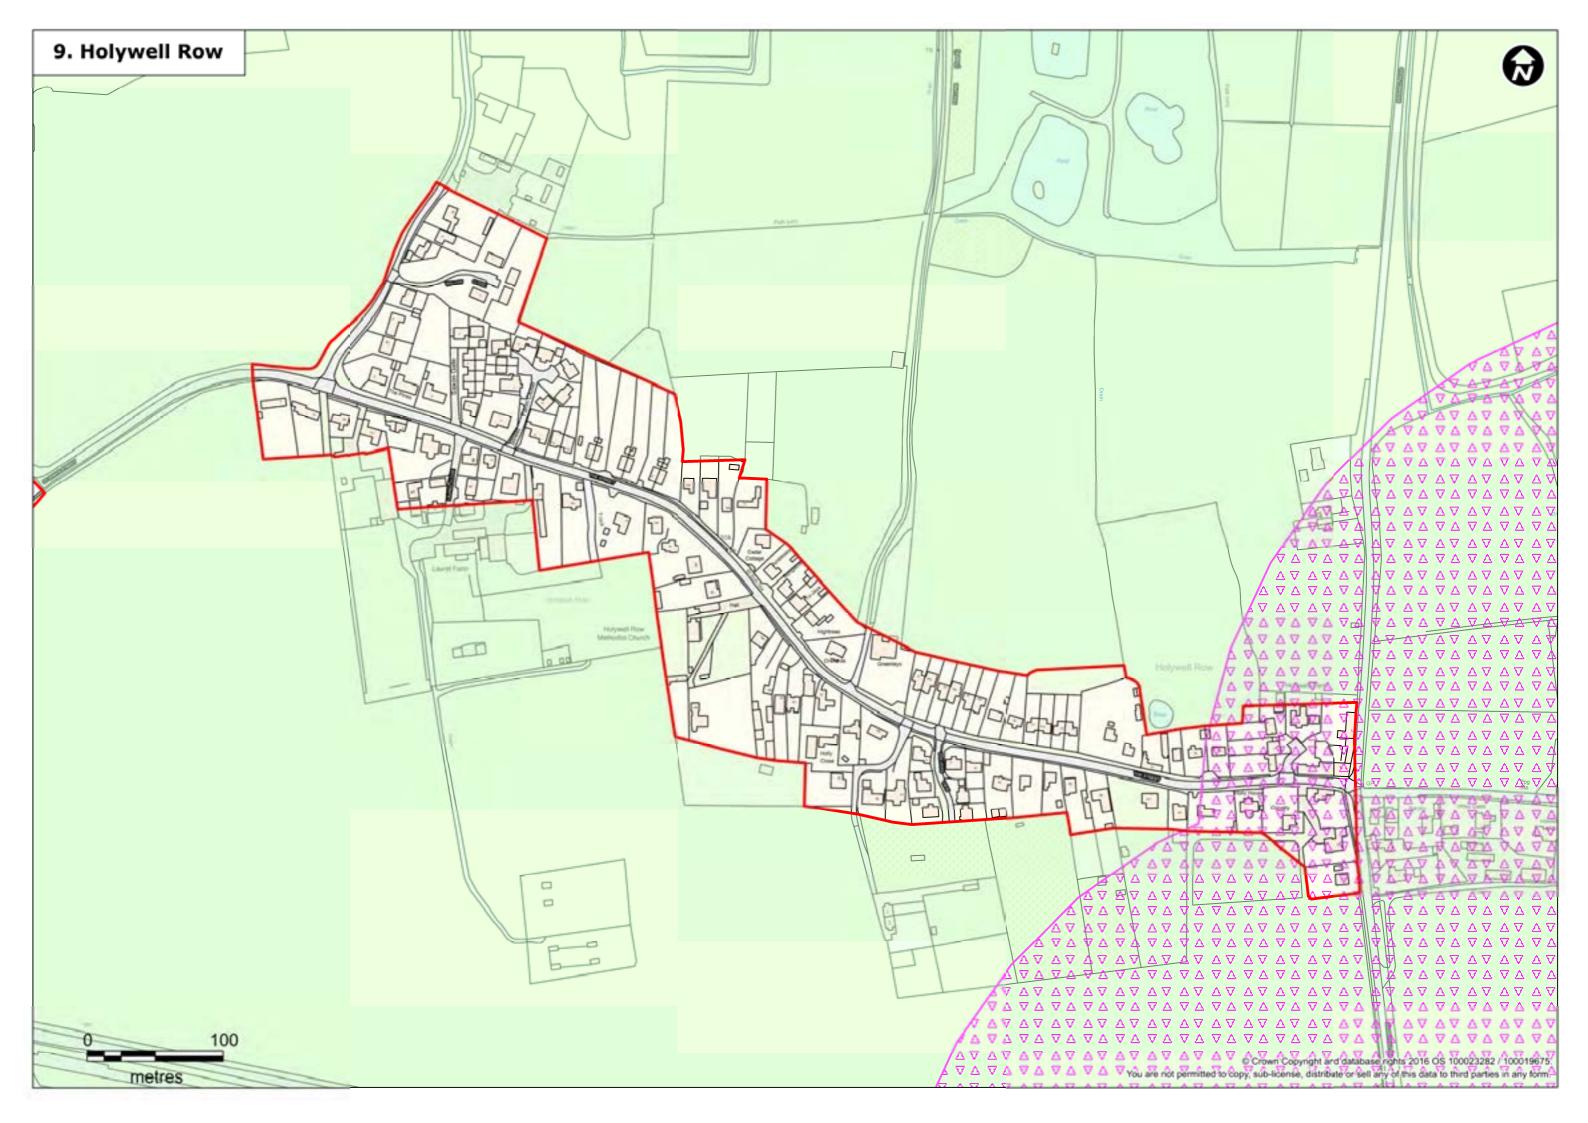

## **Policies and Inset Maps Key**

|       | Forest Heath district boundary                                                                                          | Local nature reserves (CS2, DM10, DM11, DM12)                           |
|-------|-------------------------------------------------------------------------------------------------------------------------|-------------------------------------------------------------------------|
|       | Settlement boundary (CS10) (SA1)                                                                                        | County wildlife sites (CS2, DM10, DM11, DM12)                           |
|       | Residential (SA2(a-b), SA5(a-b), SA6(a, c-f), SA7(b),<br>SA8 (a, b, d), SA9(a-d), SA11(a-d), SA12(a), SA13(a), SA14(a)) | Special protection areas (CS2, DM10, DM11, DM12)                        |
|       | Employment allocations (SA17(a-b))                                                                                      | RIGs (CS2, DM10)                                                        |
| 22223 | Mixed use (SA4(a), SA6(b), SA7(a), SA10(a), SA13)                                                                       | SSSI (CS2, DM10, DM11, DM12)                                            |
|       | Retail (SA18)                                                                                                           | 400m Woodlark/Nightjar constraint zone (CS2, DM10, DM11, DM12)          |
|       | Cemetery (SA3)                                                                                                          | 1500m Stone Curlew constraint zone (CS2, DM10, DM11, DM12)              |
|       | School expansion site (SA14, SA15)                                                                                      | 1500m Stone Curlew nesting constraint zone (CS2, DM10, DM11, DM12)      |
|       | Existing employment areas (SA16(a-n)                                                                                    | Special areas of conservation (CS2, DM10, DM11, DM12)                   |
| 22222 | Buffer (SA7, SA8, SA9(a), SA9(d), SA10)                                                                                 | Countryside (CS2, DM10, DM11, DM12)                                     |
| M     | Yellow Brick Road, Newmarket (SA6(d), SA16(m), CS2)                                                                     | Outside plan area                                                       |
|       | Primary shopping area (DM35)                                                                                            |                                                                         |
|       | Town centre masterplan boundary (SA19)                                                                                  | Document References                                                     |
|       |                                                                                                                         | Site Allocation Local Plan Submission Draft (January 2017) = SA1 - SA19 |
| F., 3 | Town centre boundary (DM35)                                                                                             | Forest Heath & St Edmundsbury Joint Development Management              |

Conservation areas (DM17)

Scheduled monuments (DM20)

Roadside Nature Reserves (CS2)

Forest Heath & St Edmundsbury Joint Development Management Policies Document (February 2015) = DM

Forest Heath Core Strategy Development Plan Document (May 2010) = CS