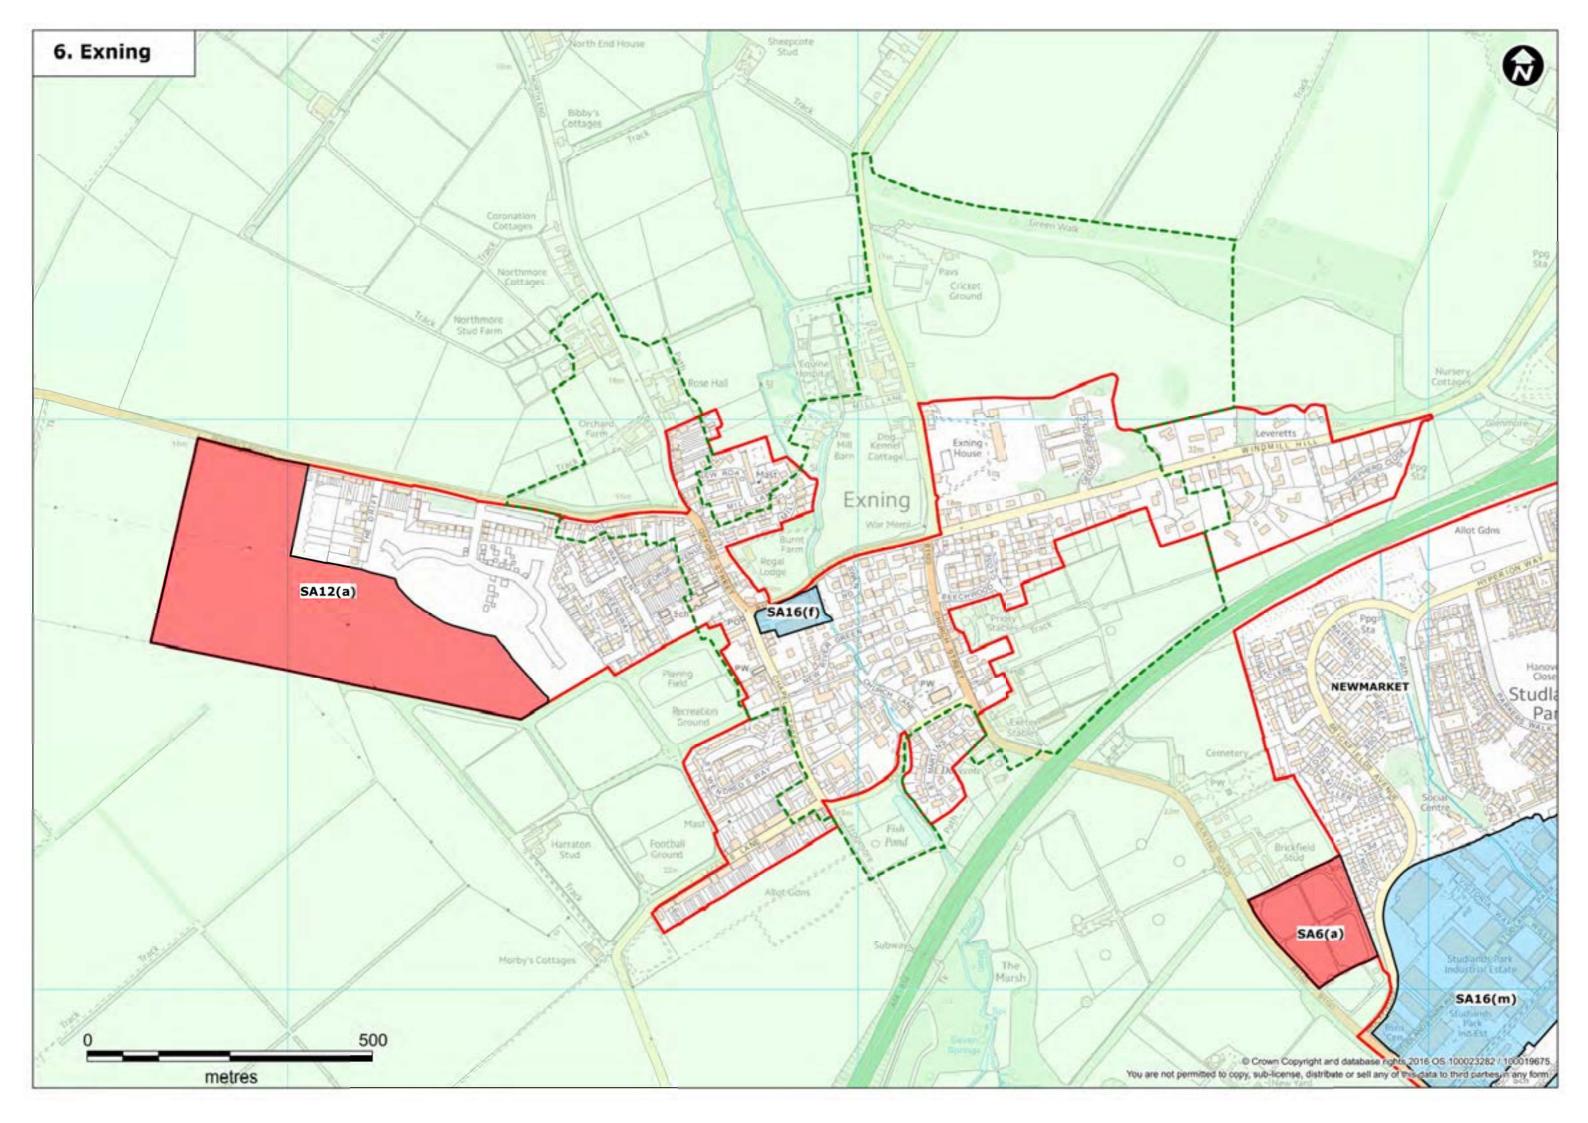

## **Policies and Inset Maps Key**

|       | Forest Heath district boundary                                                                                          | Local nature reserves (CS2, DM10, DM11, DM12)                           |
|-------|-------------------------------------------------------------------------------------------------------------------------|-------------------------------------------------------------------------|
|       | Settlement boundary (CS10) (SA1)                                                                                        | County wildlife sites (CS2, DM10, DM11, DM12)                           |
|       | Residential (SA2(a-b), SA5(a-b), SA6(a, c-f), SA7(b),<br>SA8 (a, b, d), SA9(a-d), SA11(a-d), SA12(a), SA13(a), SA14(a)) | Special protection areas (CS2, DM10, DM11, DM12)                        |
|       | Employment allocations (SA17(a-b))                                                                                      | RIGs (CS2, DM10)                                                        |
| 22223 | Mixed use (SA4(a), SA6(b), SA7(a), SA10(a), SA13)                                                                       | SSSI (CS2, DM10, DM11, DM12)                                            |
|       | Retail (SA18)                                                                                                           | 400m Woodlark/Nightjar constraint zone (CS2, DM10, DM11, DM12)          |
|       | Cemetery (SA3)                                                                                                          | 1500m Stone Curlew constraint zone (CS2, DM10, DM11, DM12)              |
|       | School expansion site (SA14, SA15)                                                                                      | 1500m Stone Curlew nesting constraint zone (CS2, DM10, DM11, DM12)      |
|       | Existing employment areas (SA16(a-n)                                                                                    | Special areas of conservation (CS2, DM10, DM11, DM12)                   |
| 22222 | Buffer (SA7, SA8, SA9(a), SA9(d), SA10)                                                                                 | Countryside (CS2, DM10, DM11, DM12)                                     |
| M     | Yellow Brick Road, Newmarket (SA6(d), SA16(m), CS2)                                                                     | Outside plan area                                                       |
|       | Primary shopping area (DM35)                                                                                            |                                                                         |
|       | Town centre masterplan boundary (SA19)                                                                                  | Document References                                                     |
|       |                                                                                                                         | Site Allocation Local Plan Submission Draft (January 2017) = SA1 - SA19 |
| F., 3 | Town centre boundary (DM35)                                                                                             | Forest Heath & St Edmundsbury Joint Development Management              |

Conservation areas (DM17)

Scheduled monuments (DM20)

Roadside Nature Reserves (CS2)

Forest Heath & St Edmundsbury Joint Development Management Policies Document (February 2015) = DM

Forest Heath Core Strategy Development Plan Document (May 2010) = CS