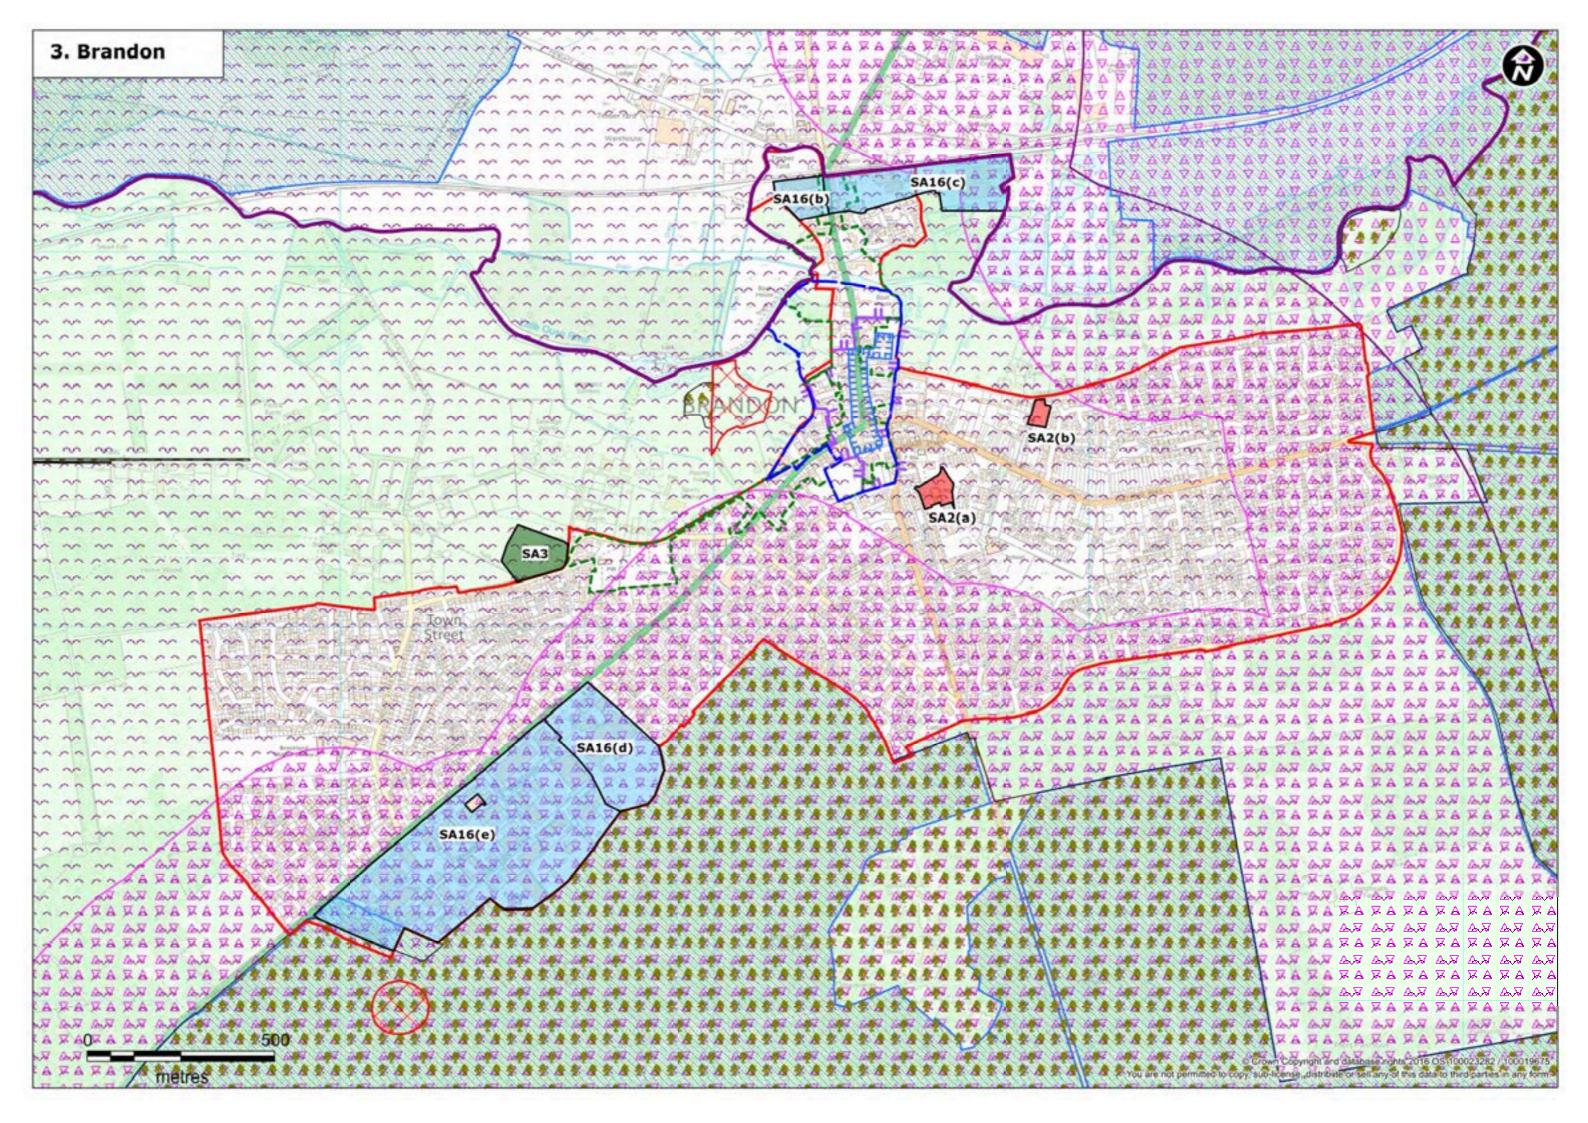

## **Policies and Inset Maps Key**

|       | Forest Heath district boundary                                                                                          | Local nature reserves (CS2, DM10, DM11, DM12)                           |
|-------|-------------------------------------------------------------------------------------------------------------------------|-------------------------------------------------------------------------|
|       | Settlement boundary (CS10) (SA1)                                                                                        | County wildlife sites (CS2, DM10, DM11, DM12)                           |
|       | Residential (SA2(a-b), SA5(a-b), SA6(a, c-f), SA7(b),<br>SA8 (a, b, d), SA9(a-d), SA11(a-d), SA12(a), SA13(a), SA14(a)) | Special protection areas (CS2, DM10, DM11, DM12)                        |
|       | Employment allocations (SA17(a-b))                                                                                      | RIGs (CS2, DM10)                                                        |
| 22223 | Mixed use (SA4(a), SA6(b), SA7(a), SA10(a), SA13)                                                                       | SSSI (CS2, DM10, DM11, DM12)                                            |
|       | Retail (SA18)                                                                                                           | 400m Woodlark/Nightjar constraint zone (CS2, DM10, DM11, DM12)          |
|       | Cemetery (SA3)                                                                                                          | 1500m Stone Curlew constraint zone (CS2, DM10, DM11, DM12)              |
|       | School expansion site (SA14, SA15)                                                                                      | 1500m Stone Curlew nesting constraint zone (CS2, DM10, DM11, DM12)      |
|       | Existing employment areas (SA16(a-n)                                                                                    | Special areas of conservation (CS2, DM10, DM11, DM12)                   |
| 22222 | Buffer (SA7, SA8, SA9(a), SA9(d), SA10)                                                                                 | Countryside (CS2, DM10, DM11, DM12)                                     |
| M     | Yellow Brick Road, Newmarket (SA6(d), SA16(m), CS2)                                                                     | Outside plan area                                                       |
|       | Primary shopping area (DM35)                                                                                            |                                                                         |
|       | Town centre masterplan boundary (SA19)                                                                                  | Document References                                                     |
|       |                                                                                                                         | Site Allocation Local Plan Submission Draft (January 2017) = SA1 - SA19 |
| F., 3 | Town centre boundary (DM35)                                                                                             | Forest Heath & St Edmundsbury Joint Development Management              |