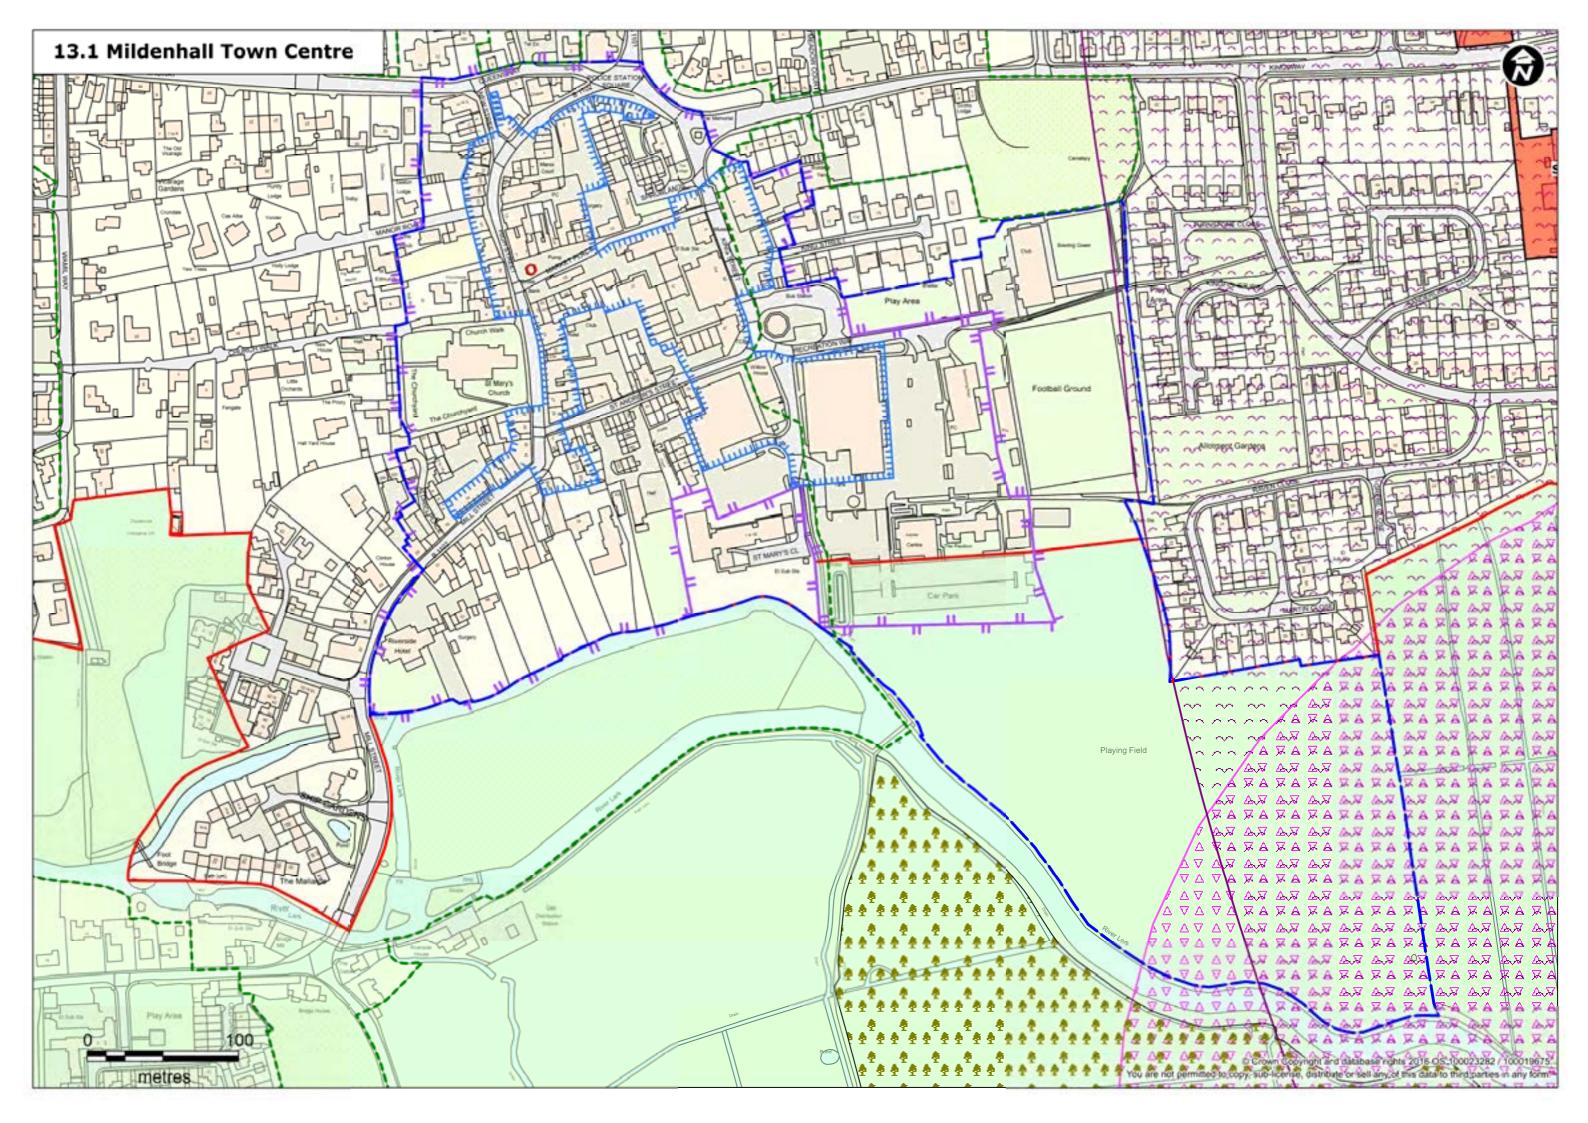

## **Policies and Inset Maps Key**

|       | Forest Heath district boundary                                                                                          | Local nature reserves (CS2, DM10, DM11, DM12)                           |
|-------|-------------------------------------------------------------------------------------------------------------------------|-------------------------------------------------------------------------|
|       | Settlement boundary (CS10) (SA1)                                                                                        | County wildlife sites (CS2, DM10, DM11, DM12)                           |
|       | Residential (SA2(a-b), SA5(a-b), SA6(a, c-f), SA7(b),<br>SA8 (a, b, d), SA9(a-d), SA11(a-d), SA12(a), SA13(a), SA14(a)) | Special protection areas (CS2, DM10, DM11, DM12)                        |
|       | Employment allocations (SA17(a-b))                                                                                      | RIGs (CS2, DM10)                                                        |
| 22223 | Mixed use (SA4(a), SA6(b), SA7(a), SA10(a), SA13)                                                                       | SSSI (CS2, DM10, DM11, DM12)                                            |
|       | Retail (SA18)                                                                                                           | 400m Woodlark/Nightjar constraint zone (CS2, DM10, DM11, DM12)          |
|       | Cemetery (SA3)                                                                                                          | 1500m Stone Curlew constraint zone (CS2, DM10, DM11, DM12)              |
|       | School expansion site (SA14, SA15)                                                                                      | 1500m Stone Curlew nesting constraint zone (CS2, DM10, DM11, DM12)      |
|       | Existing employment areas (SA16(a-n)                                                                                    | Special areas of conservation (CS2, DM10, DM11, DM12)                   |
| 22222 | Buffer (SA7, SA8, SA9(a), SA9(d), SA10)                                                                                 | Countryside (CS2, DM10, DM11, DM12)                                     |
| M     | Yellow Brick Road, Newmarket (SA6(d), SA16(m), CS2)                                                                     | Outside plan area                                                       |
|       | Primary shopping area (DM35)                                                                                            |                                                                         |
|       | Town centre masterplan boundary (SA19)                                                                                  | Document References                                                     |
|       |                                                                                                                         | Site Allocation Local Plan Submission Draft (January 2017) = SA1 - SA19 |
| F., 3 | Town centre boundary (DM35)                                                                                             | Forest Heath & St Edmundsbury Joint Development Management              |

Conservation areas (DM17)

Scheduled monuments (DM20)

Roadside Nature Reserves (CS2)

Forest Heath & St Edmundsbury Joint Development Management Policies Document (February 2015) = DM

Forest Heath Core Strategy Development Plan Document (May 2010) = CS