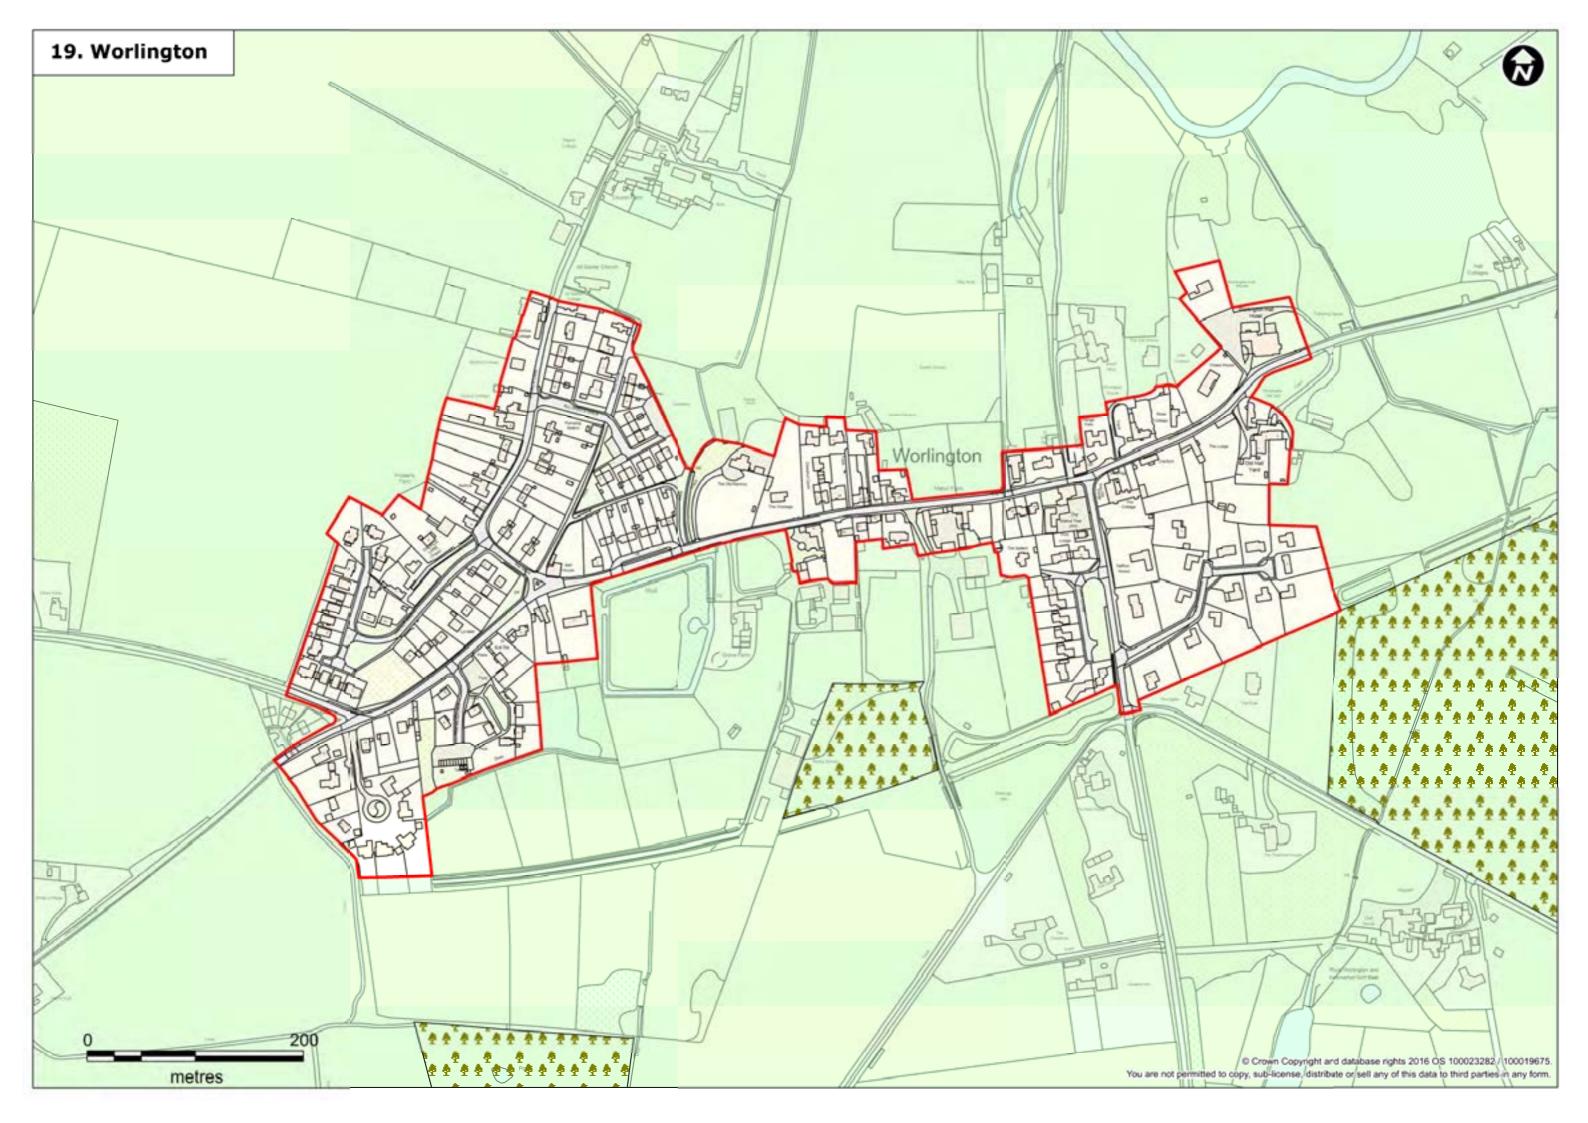

## **Policies and Inset Maps Key**

|       | Forest Heath district boundary                                                                                          | Local nature reserves (CS2, DM10, DM11, DM12)                           |
|-------|-------------------------------------------------------------------------------------------------------------------------|-------------------------------------------------------------------------|
|       | Settlement boundary (CS10) (SA1)                                                                                        | County wildlife sites (CS2, DM10, DM11, DM12)                           |
|       | Residential (SA2(a-b), SA5(a-b), SA6(a, c-f), SA7(b),<br>SA8 (a, b, d), SA9(a-d), SA11(a-d), SA12(a), SA13(a), SA14(a)) | Special protection areas (CS2, DM10, DM11, DM12)                        |
|       | Employment allocations (SA17(a-b))                                                                                      | RIGs (CS2, DM10)                                                        |
| 22223 | Mixed use (SA4(a), SA6(b), SA7(a), SA10(a), SA13)                                                                       | SSSI (CS2, DM10, DM11, DM12)                                            |
|       | Retail (SA18)                                                                                                           | 400m Woodlark/Nightjar constraint zone (CS2, DM10, DM11, DM12)          |
|       | Cemetery (SA3)                                                                                                          | 1500m Stone Curlew constraint zone (CS2, DM10, DM11, DM12)              |
|       | School expansion site (SA14, SA15)                                                                                      | 1500m Stone Curlew nesting constraint zone (CS2, DM10, DM11, DM12)      |
|       | Existing employment areas (SA16(a-n)                                                                                    | Special areas of conservation (CS2, DM10, DM11, DM12)                   |
| 22222 | Buffer (SA7, SA8, SA9(a), SA9(d), SA10)                                                                                 | Countryside (CS2, DM10, DM11, DM12)                                     |
| M     | Yellow Brick Road, Newmarket (SA6(d), SA16(m), CS2)                                                                     | Outside plan area                                                       |
|       | Primary shopping area (DM35)                                                                                            |                                                                         |
|       | Town centre masterplan boundary (SA19)                                                                                  | Document References                                                     |
|       |                                                                                                                         | Site Allocation Local Plan Submission Draft (January 2017) = SA1 - SA19 |
| F., 3 | Town centre boundary (DM35)                                                                                             | Forest Heath & St Edmundsbury Joint Development Management              |