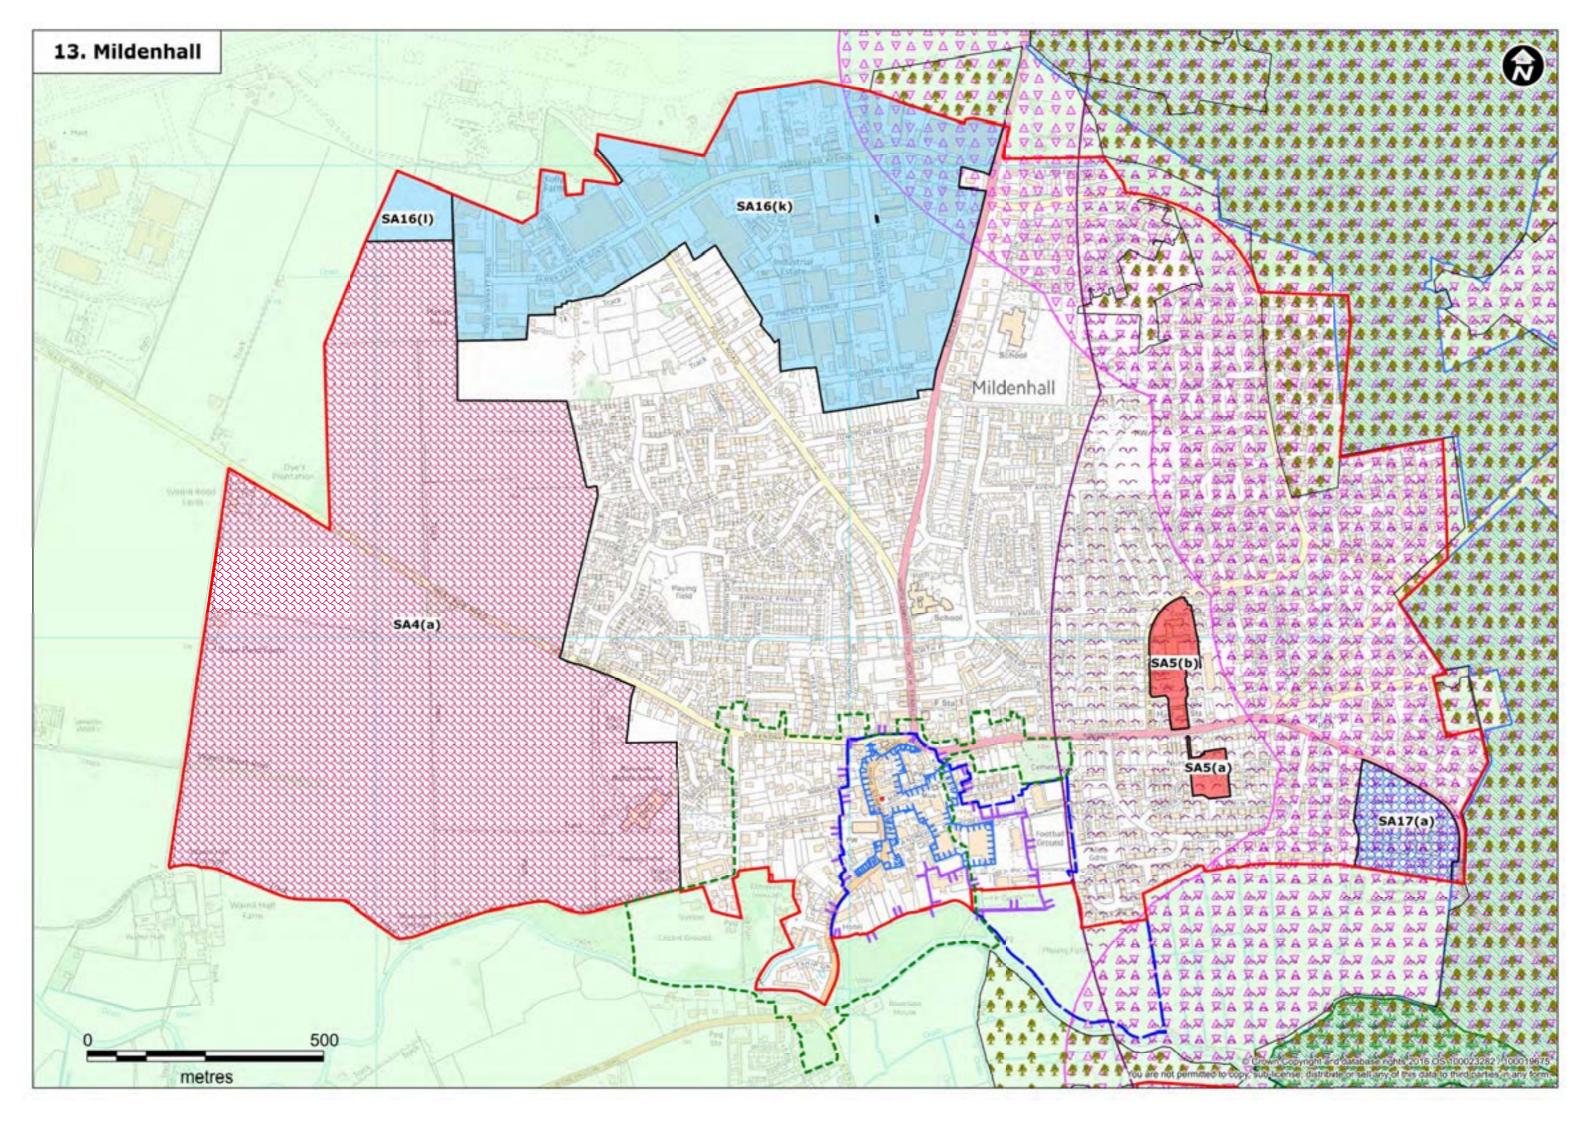

## **Policies and Inset Maps Key**

|       | Forest Heath district boundary                                                                                          | Local nature reserves (CS2, DM10, DM11, DM12)                           |
|-------|-------------------------------------------------------------------------------------------------------------------------|-------------------------------------------------------------------------|
|       | Settlement boundary (CS10) (SA1)                                                                                        | County wildlife sites (CS2, DM10, DM11, DM12)                           |
|       | Residential (SA2(a-b), SA5(a-b), SA6(a, c-f), SA7(b),<br>SA8 (a, b, d), SA9(a-d), SA11(a-d), SA12(a), SA13(a), SA14(a)) | Special protection areas (CS2, DM10, DM11, DM12)                        |
|       | Employment allocations (SA17(a-b))                                                                                      | RIGs (CS2, DM10)                                                        |
| 22223 | Mixed use (SA4(a), SA6(b), SA7(a), SA10(a), SA13)                                                                       | SSSI (CS2, DM10, DM11, DM12)                                            |
|       | Retail (SA18)                                                                                                           | 400m Woodlark/Nightjar constraint zone (CS2, DM10, DM11, DM12)          |
|       | Cemetery (SA3)                                                                                                          | 1500m Stone Curlew constraint zone (CS2, DM10, DM11, DM12)              |
|       | School expansion site (SA14, SA15)                                                                                      | 1500m Stone Curlew nesting constraint zone (CS2, DM10, DM11, DM12)      |
|       | Existing employment areas (SA16(a-n)                                                                                    | Special areas of conservation (CS2, DM10, DM11, DM12)                   |
| 22222 | Buffer (SA7, SA8, SA9(a), SA9(d), SA10)                                                                                 | Countryside (CS2, DM10, DM11, DM12)                                     |
| M     | Yellow Brick Road, Newmarket (SA6(d), SA16(m), CS2)                                                                     | Outside plan area                                                       |
|       | Primary shopping area (DM35)                                                                                            |                                                                         |
|       | Town centre masterplan boundary (SA19)                                                                                  | Document References                                                     |
|       |                                                                                                                         | Site Allocation Local Plan Submission Draft (January 2017) = SA1 - SA19 |
| F., 3 | Town centre boundary (DM35)                                                                                             | Forest Heath & St Edmundsbury Joint Development Management              |

Conservation areas (DM17)

Scheduled monuments (DM20)

Roadside Nature Reserves (CS2)

Forest Heath & St Edmundsbury Joint Development Management Policies Document (February 2015) = DM

Forest Heath Core Strategy Development Plan Document (May 2010) = CS