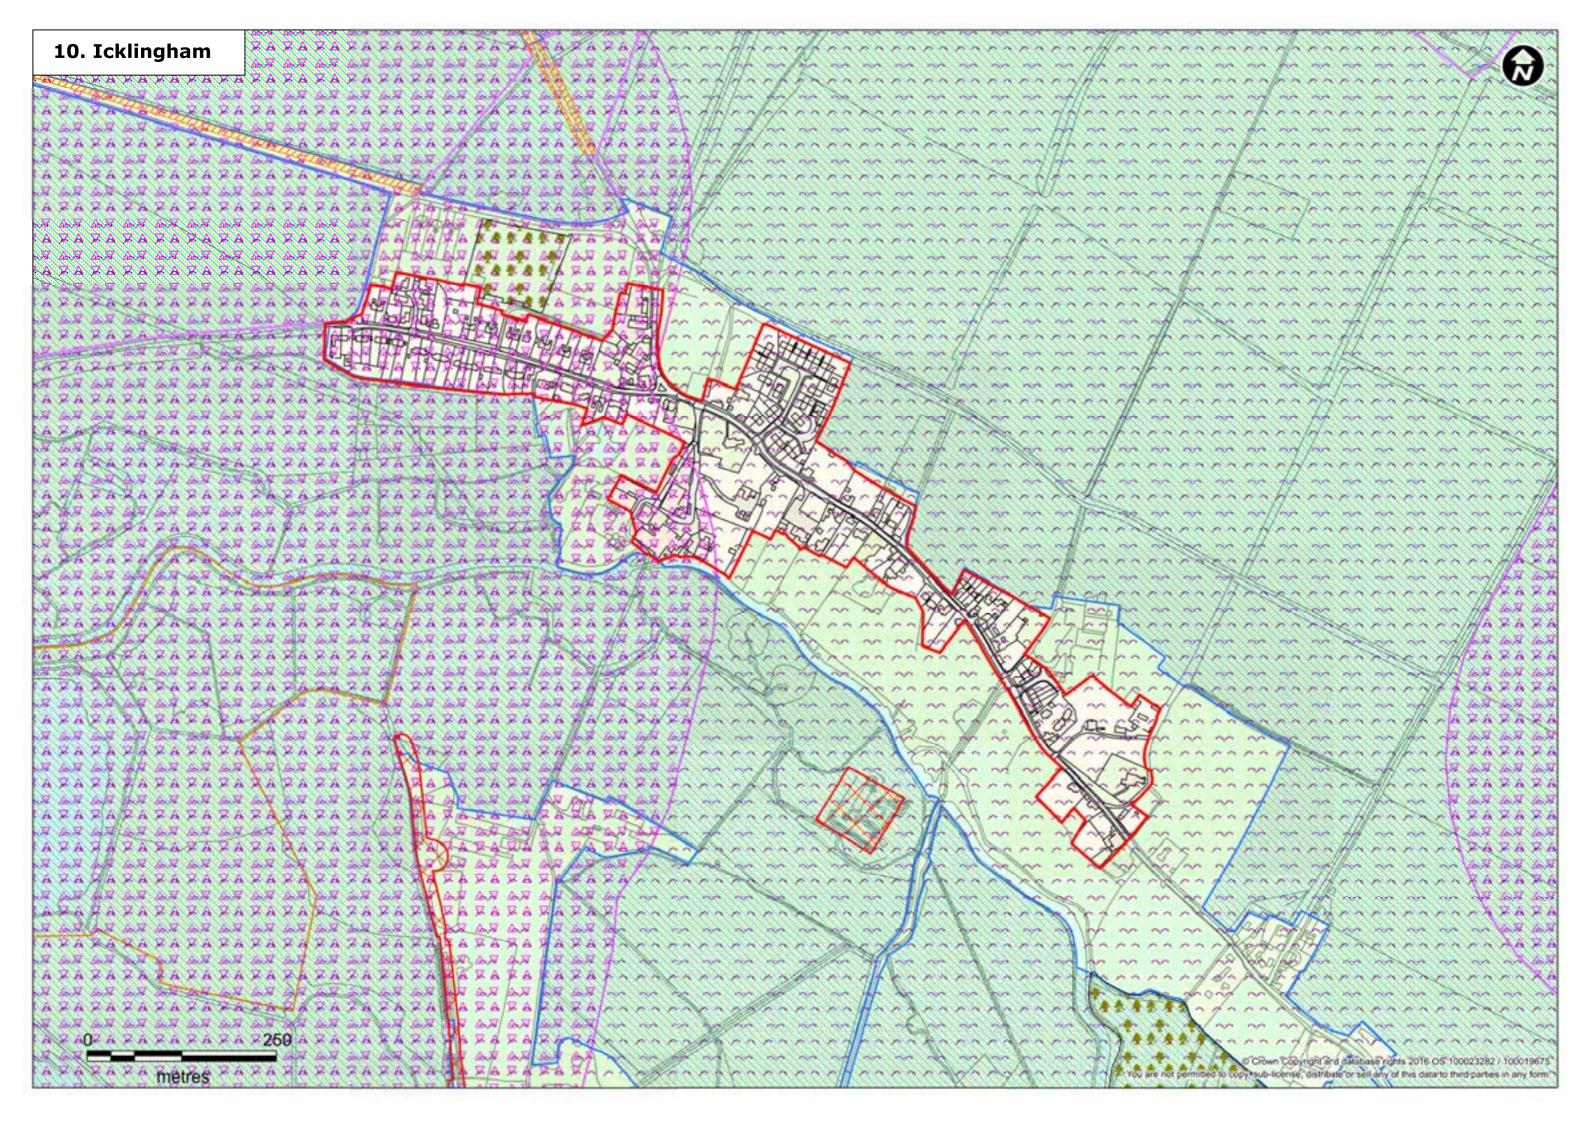

## **Policies and Inset Maps Key**

|       | Forest Heath district boundary                                                                                          | Local nature reserves (CS2, DM10, DM11, DM12)                           |
|-------|-------------------------------------------------------------------------------------------------------------------------|-------------------------------------------------------------------------|
|       | Settlement boundary (CS10) (SA1)                                                                                        | County wildlife sites (CS2, DM10, DM11, DM12)                           |
|       | Residential (SA2(a-b), SA5(a-b), SA6(a, c-f), SA7(b),<br>SA8 (a, b, d), SA9(a-d), SA11(a-d), SA12(a), SA13(a), SA14(a)) | Special protection areas (CS2, DM10, DM11, DM12)                        |
|       | Employment allocations (SA17(a-b))                                                                                      | RIGs (CS2, DM10)                                                        |
| 22223 | Mixed use (SA4(a), SA6(b), SA7(a), SA10(a), SA13)                                                                       | SSSI (CS2, DM10, DM11, DM12)                                            |
|       | Retail (SA18)                                                                                                           | 400m Woodlark/Nightjar constraint zone (CS2, DM10, DM11, DM12)          |
|       | Cemetery (SA3)                                                                                                          | 1500m Stone Curlew constraint zone (CS2, DM10, DM11, DM12)              |
|       | School expansion site (SA14, SA15)                                                                                      | 1500m Stone Curlew nesting constraint zone (CS2, DM10, DM11, DM12)      |
|       | Existing employment areas (SA16(a-n)                                                                                    | Special areas of conservation (CS2, DM10, DM11, DM12)                   |
| 22222 | Buffer (SA7, SA8, SA9(a), SA9(d), SA10)                                                                                 | Countryside (CS2, DM10, DM11, DM12)                                     |
| M     | Yellow Brick Road, Newmarket (SA6(d), SA16(m), CS2)                                                                     | Outside plan area                                                       |
|       | Primary shopping area (DM35)                                                                                            |                                                                         |
|       | Town centre masterplan boundary (SA19)                                                                                  | Document References                                                     |
|       |                                                                                                                         | Site Allocation Local Plan Submission Draft (January 2017) = SA1 - SA19 |
| F., 3 | Town centre boundary (DM35)                                                                                             | Forest Heath & St Edmundsbury Joint Development Management              |

Conservation areas (DM17)

Scheduled monuments (DM20)

Roadside Nature Reserves (CS2)

Forest Heath & St Edmundsbury Joint Development Management Policies Document (February 2015) = DM

Forest Heath Core Strategy Development Plan Document (May 2010) = CS