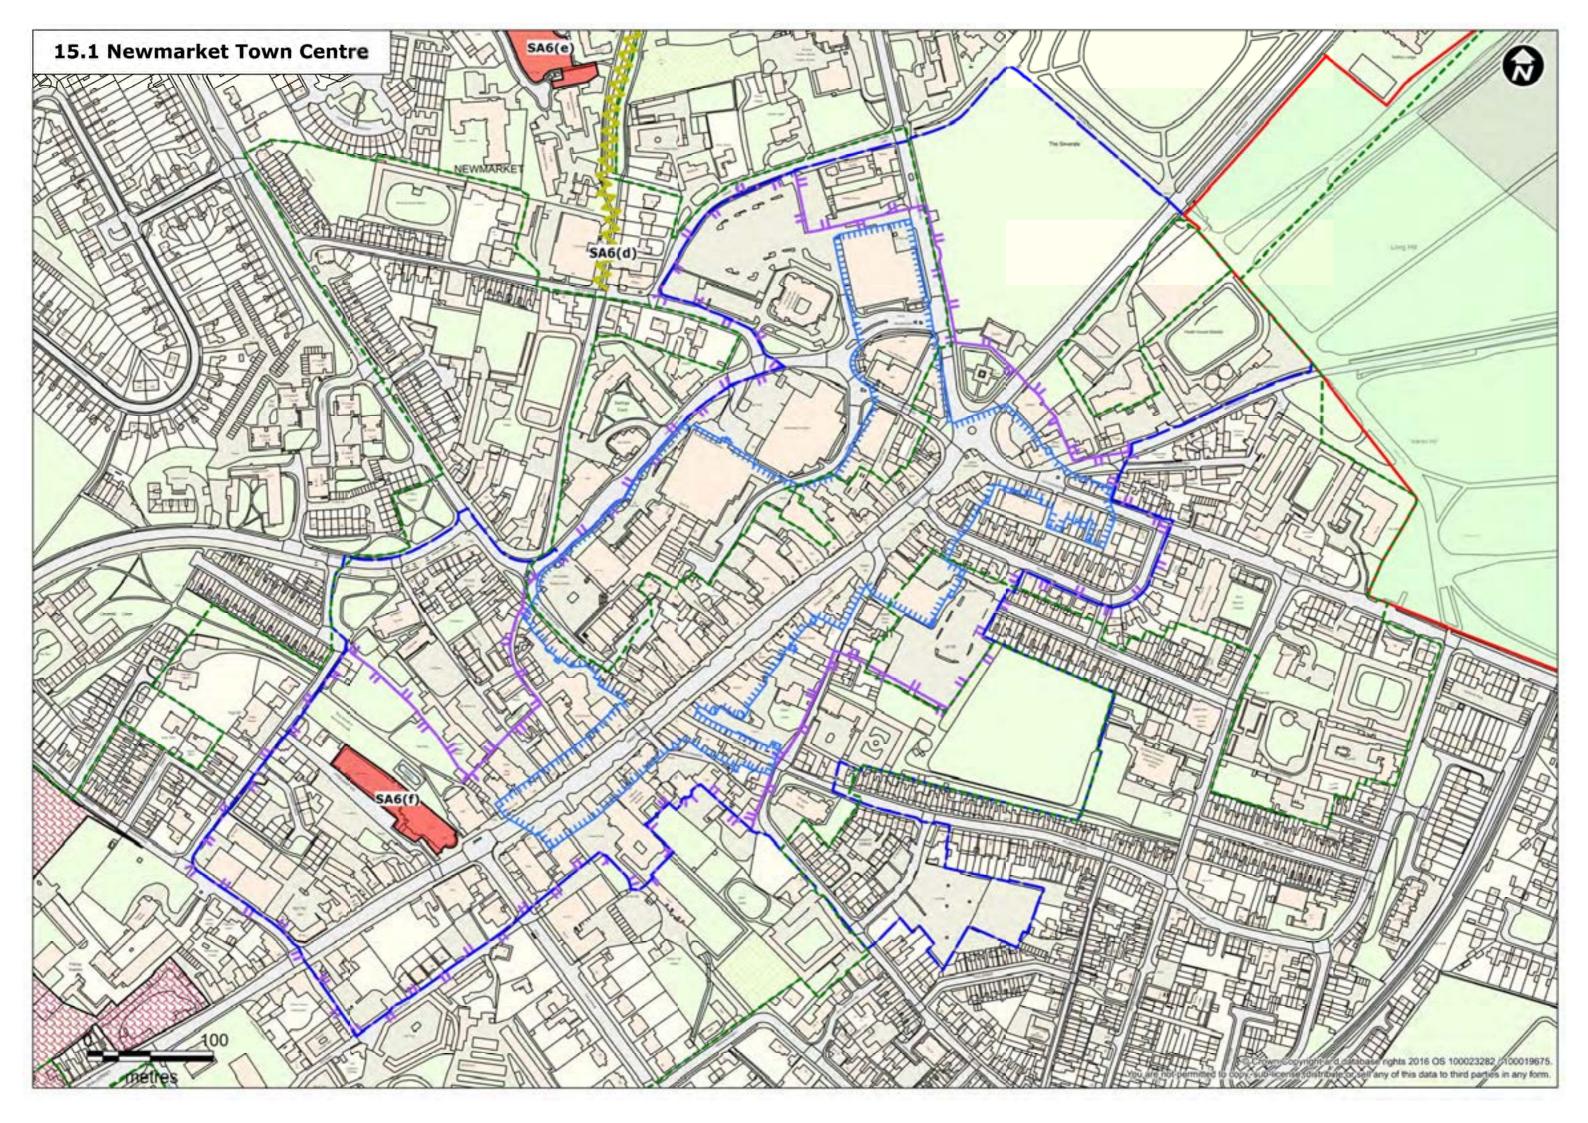

## **Policies and Inset Maps Key**

|       | Forest Heath district boundary                                                                                          | Local nature reserves (CS2, DM10, DM11, DM12)                           |
|-------|-------------------------------------------------------------------------------------------------------------------------|-------------------------------------------------------------------------|
|       | Settlement boundary (CS10) (SA1)                                                                                        | County wildlife sites (CS2, DM10, DM11, DM12)                           |
|       | Residential (SA2(a-b), SA5(a-b), SA6(a, c-f), SA7(b),<br>SA8 (a, b, d), SA9(a-d), SA11(a-d), SA12(a), SA13(a), SA14(a)) | Special protection areas (CS2, DM10, DM11, DM12)                        |
|       | Employment allocations (SA17(a-b))                                                                                      | RIGs (CS2, DM10)                                                        |
| 22223 | Mixed use (SA4(a), SA6(b), SA7(a), SA10(a), SA13)                                                                       | SSSI (CS2, DM10, DM11, DM12)                                            |
|       | Retail (SA18)                                                                                                           | 400m Woodlark/Nightjar constraint zone (CS2, DM10, DM11, DM12)          |
|       | Cemetery (SA3)                                                                                                          | 1500m Stone Curlew constraint zone (CS2, DM10, DM11, DM12)              |
|       | School expansion site (SA14, SA15)                                                                                      | 1500m Stone Curlew nesting constraint zone (CS2, DM10, DM11, DM12)      |
|       | Existing employment areas (SA16(a-n)                                                                                    | Special areas of conservation (CS2, DM10, DM11, DM12)                   |
| 22222 | Buffer (SA7, SA8, SA9(a), SA9(d), SA10)                                                                                 | Countryside (CS2, DM10, DM11, DM12)                                     |
| M     | Yellow Brick Road, Newmarket (SA6(d), SA16(m), CS2)                                                                     | Outside plan area                                                       |
|       | Primary shopping area (DM35)                                                                                            |                                                                         |
|       | Town centre masterplan boundary (SA19)                                                                                  | Document References                                                     |
|       |                                                                                                                         | Site Allocation Local Plan Submission Draft (January 2017) = SA1 - SA19 |
| F., 3 | Town centre boundary (DM35)                                                                                             | Forest Heath & St Edmundsbury Joint Development Management              |

Conservation areas (DM17)

Scheduled monuments (DM20)

Roadside Nature Reserves (CS2)

Forest Heath & St Edmundsbury Joint Development Management Policies Document (February 2015) = DM

Forest Heath Core Strategy Development Plan Document (May 2010) = CS