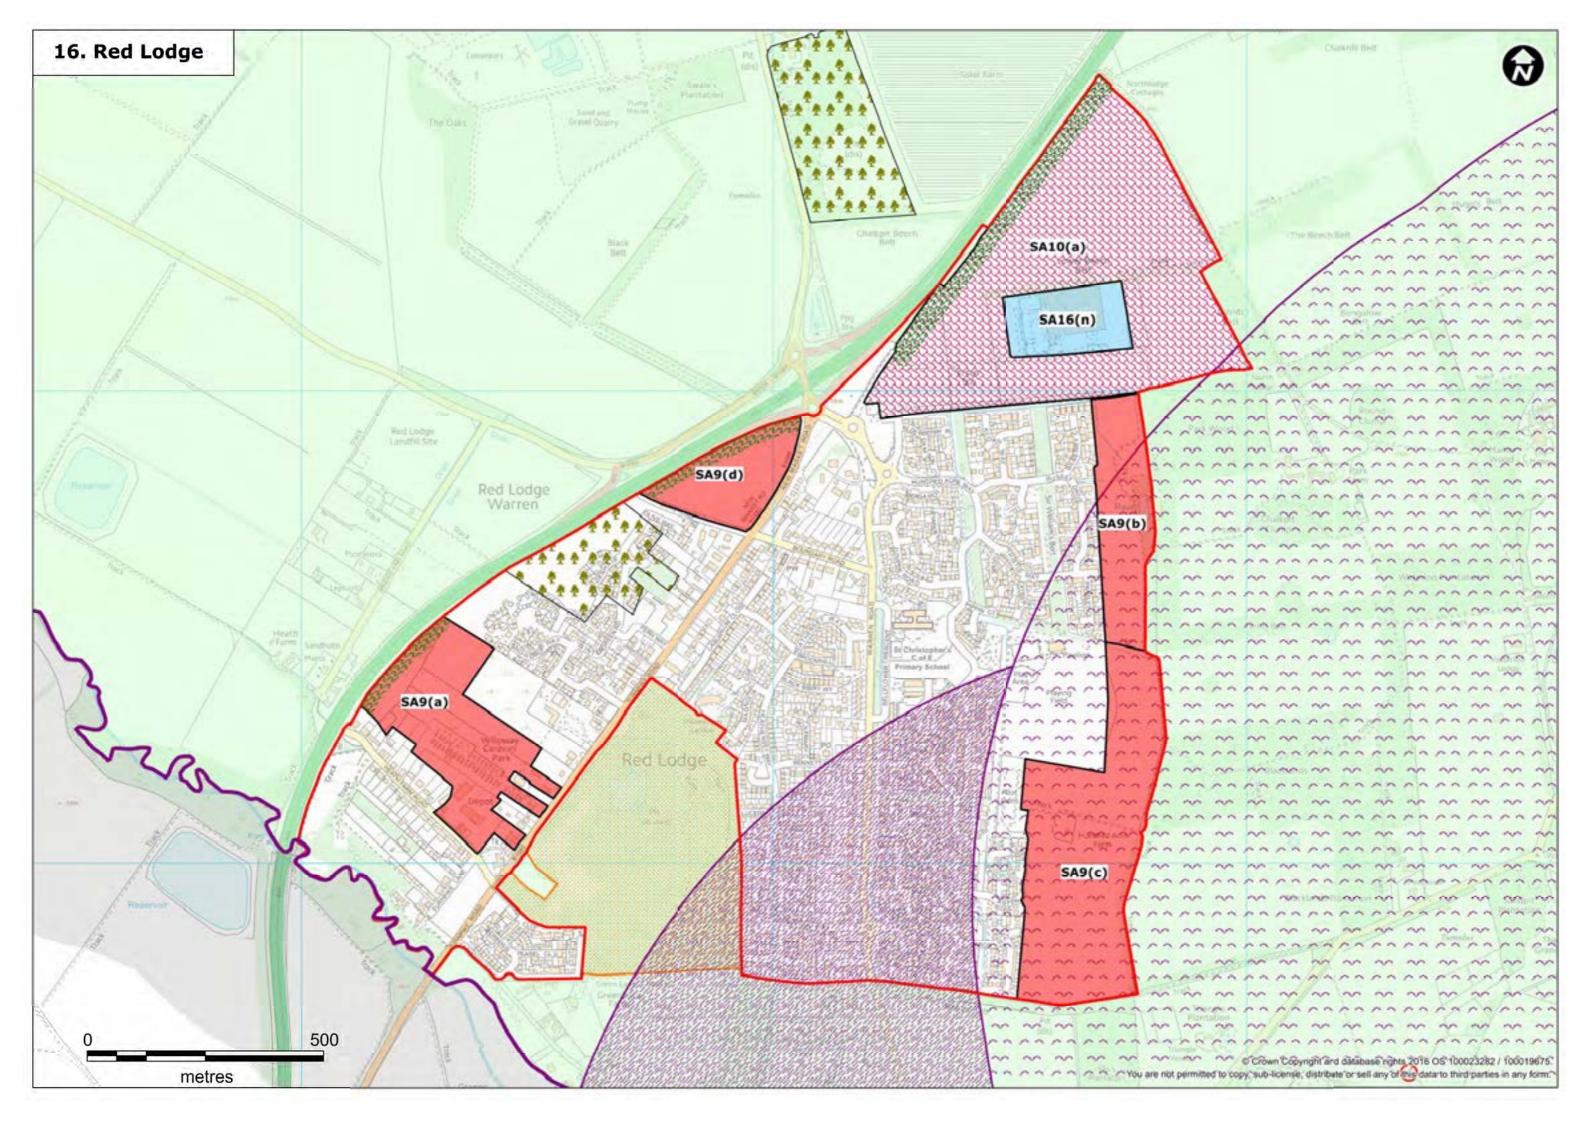

## **Policies and Inset Maps Key**

|       | Forest Heath district boundary                                                                                          | Local nature reserves (CS2, DM10, DM11, DM12)                           |
|-------|-------------------------------------------------------------------------------------------------------------------------|-------------------------------------------------------------------------|
|       | Settlement boundary (CS10) (SA1)                                                                                        | County wildlife sites (CS2, DM10, DM11, DM12)                           |
|       | Residential (SA2(a-b), SA5(a-b), SA6(a, c-f), SA7(b),<br>SA8 (a, b, d), SA9(a-d), SA11(a-d), SA12(a), SA13(a), SA14(a)) | Special protection areas (CS2, DM10, DM11, DM12)                        |
|       | Employment allocations (SA17(a-b))                                                                                      | RIGs (CS2, DM10)                                                        |
| 22223 | Mixed use (SA4(a), SA6(b), SA7(a), SA10(a), SA13)                                                                       | SSSI (CS2, DM10, DM11, DM12)                                            |
|       | Retail (SA18)                                                                                                           | 400m Woodlark/Nightjar constraint zone (CS2, DM10, DM11, DM12)          |
|       | Cemetery (SA3)                                                                                                          | 1500m Stone Curlew constraint zone (CS2, DM10, DM11, DM12)              |
|       | School expansion site (SA14, SA15)                                                                                      | 1500m Stone Curlew nesting constraint zone (CS2, DM10, DM11, DM12)      |
|       | Existing employment areas (SA16(a-n)                                                                                    | Special areas of conservation (CS2, DM10, DM11, DM12)                   |
| 22222 | Buffer (SA7, SA8, SA9(a), SA9(d), SA10)                                                                                 | Countryside (CS2, DM10, DM11, DM12)                                     |
| M     | Yellow Brick Road, Newmarket (SA6(d), SA16(m), CS2)                                                                     | Outside plan area                                                       |
|       | Primary shopping area (DM35)                                                                                            |                                                                         |
|       | Town centre masterplan boundary (SA19)                                                                                  | Document References                                                     |
|       |                                                                                                                         | Site Allocation Local Plan Submission Draft (January 2017) = SA1 - SA19 |
| F., 3 | Town centre boundary (DM35)                                                                                             | Forest Heath & St Edmundsbury Joint Development Management              |