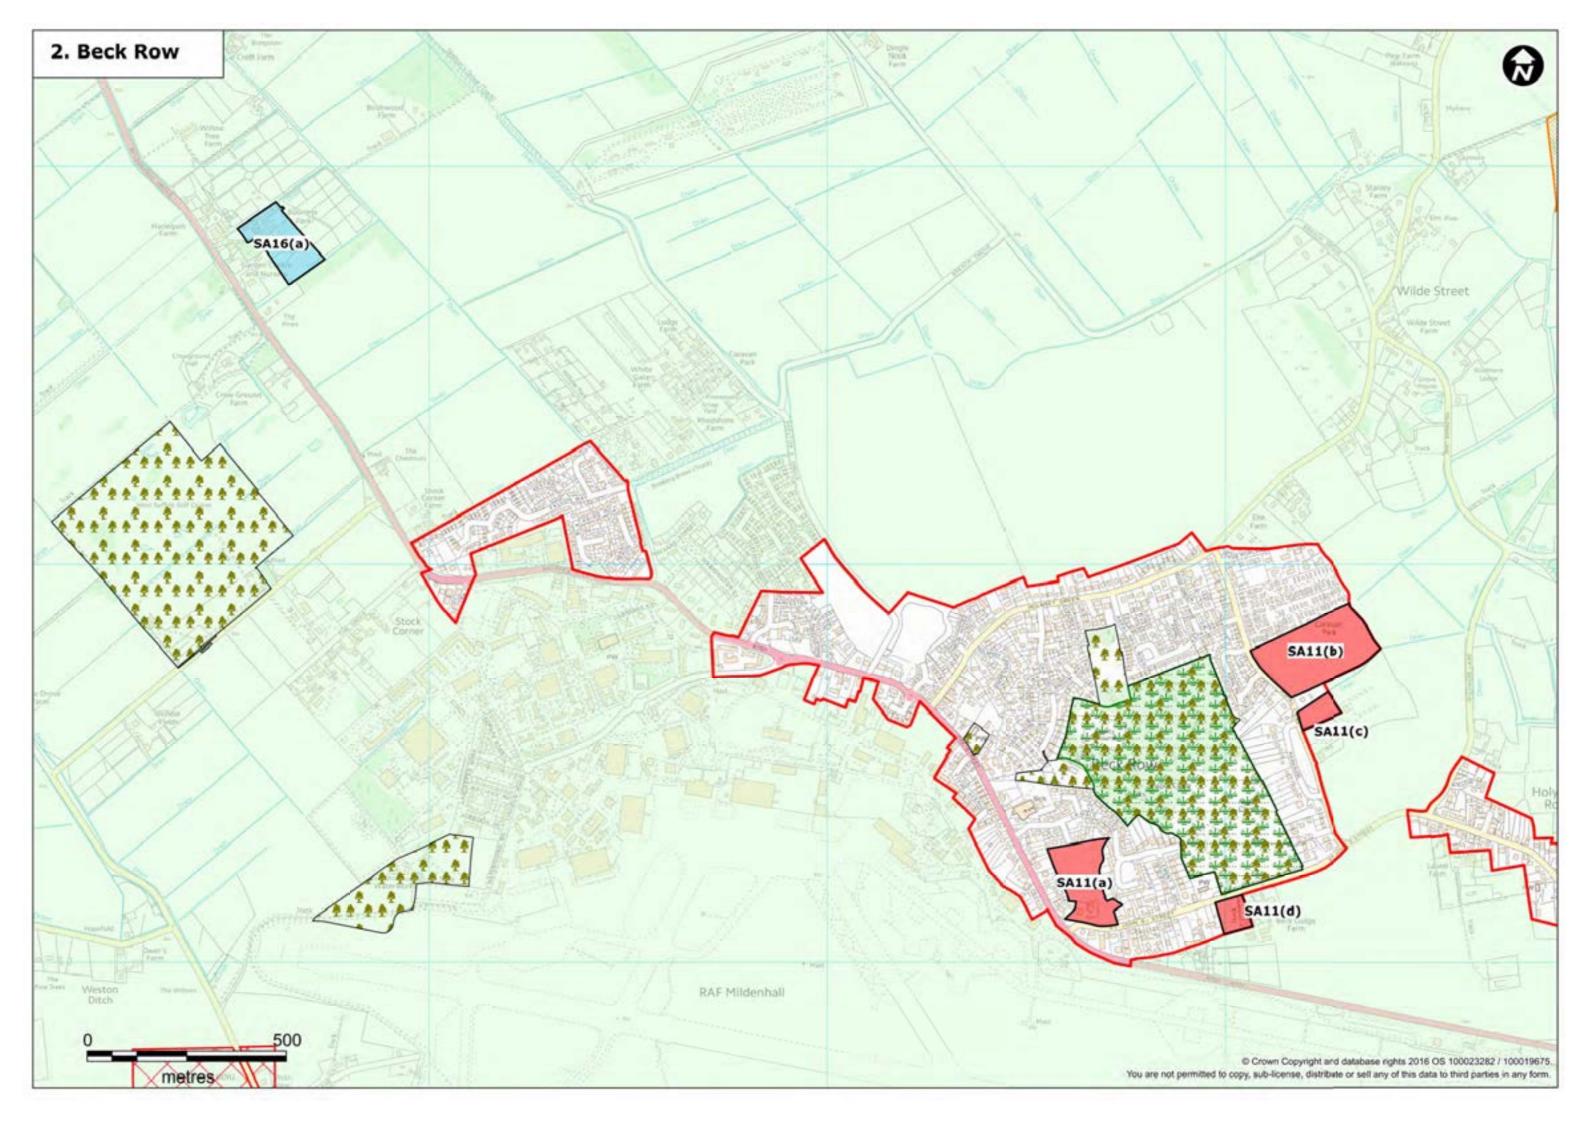

## **Policies and Inset Maps Key**

|       | Forest Heath district boundary                                                                                          | Local nature reserves (CS2, DM10, DM11, DM12)                           |
|-------|-------------------------------------------------------------------------------------------------------------------------|-------------------------------------------------------------------------|
|       | Settlement boundary (CS10) (SA1)                                                                                        | County wildlife sites (CS2, DM10, DM11, DM12)                           |
|       | Residential (SA2(a-b), SA5(a-b), SA6(a, c-f), SA7(b),<br>SA8 (a, b, d), SA9(a-d), SA11(a-d), SA12(a), SA13(a), SA14(a)) | Special protection areas (CS2, DM10, DM11, DM12)                        |
|       | Employment allocations (SA17(a-b))                                                                                      | RIGs (CS2, DM10)                                                        |
| 22223 | Mixed use (SA4(a), SA6(b), SA7(a), SA10(a), SA13)                                                                       | SSSI (CS2, DM10, DM11, DM12)                                            |
|       | Retail (SA18)                                                                                                           | 400m Woodlark/Nightjar constraint zone (CS2, DM10, DM11, DM12)          |
|       | Cemetery (SA3)                                                                                                          | 1500m Stone Curlew constraint zone (CS2, DM10, DM11, DM12)              |
|       | School expansion site (SA14, SA15)                                                                                      | 1500m Stone Curlew nesting constraint zone (CS2, DM10, DM11, DM12)      |
|       | Existing employment areas (SA16(a-n)                                                                                    | Special areas of conservation (CS2, DM10, DM11, DM12)                   |
| 22222 | Buffer (SA7, SA8, SA9(a), SA9(d), SA10)                                                                                 | Countryside (CS2, DM10, DM11, DM12)                                     |
| M     | Yellow Brick Road, Newmarket (SA6(d), SA16(m), CS2)                                                                     | Outside plan area                                                       |
|       | Primary shopping area (DM35)                                                                                            |                                                                         |
|       | Town centre masterplan boundary (SA19)                                                                                  | Document References                                                     |
|       |                                                                                                                         | Site Allocation Local Plan Submission Draft (January 2017) = SA1 - SA19 |
| F., 3 | Town centre boundary (DM35)                                                                                             | Forest Heath & St Edmundsbury Joint Development Management              |

Conservation areas (DM17)

Scheduled monuments (DM20)

Roadside Nature Reserves (CS2)

Forest Heath & St Edmundsbury Joint Development Management Policies Document (February 2015) = DM

Forest Heath Core Strategy Development Plan Document (May 2010) = CS