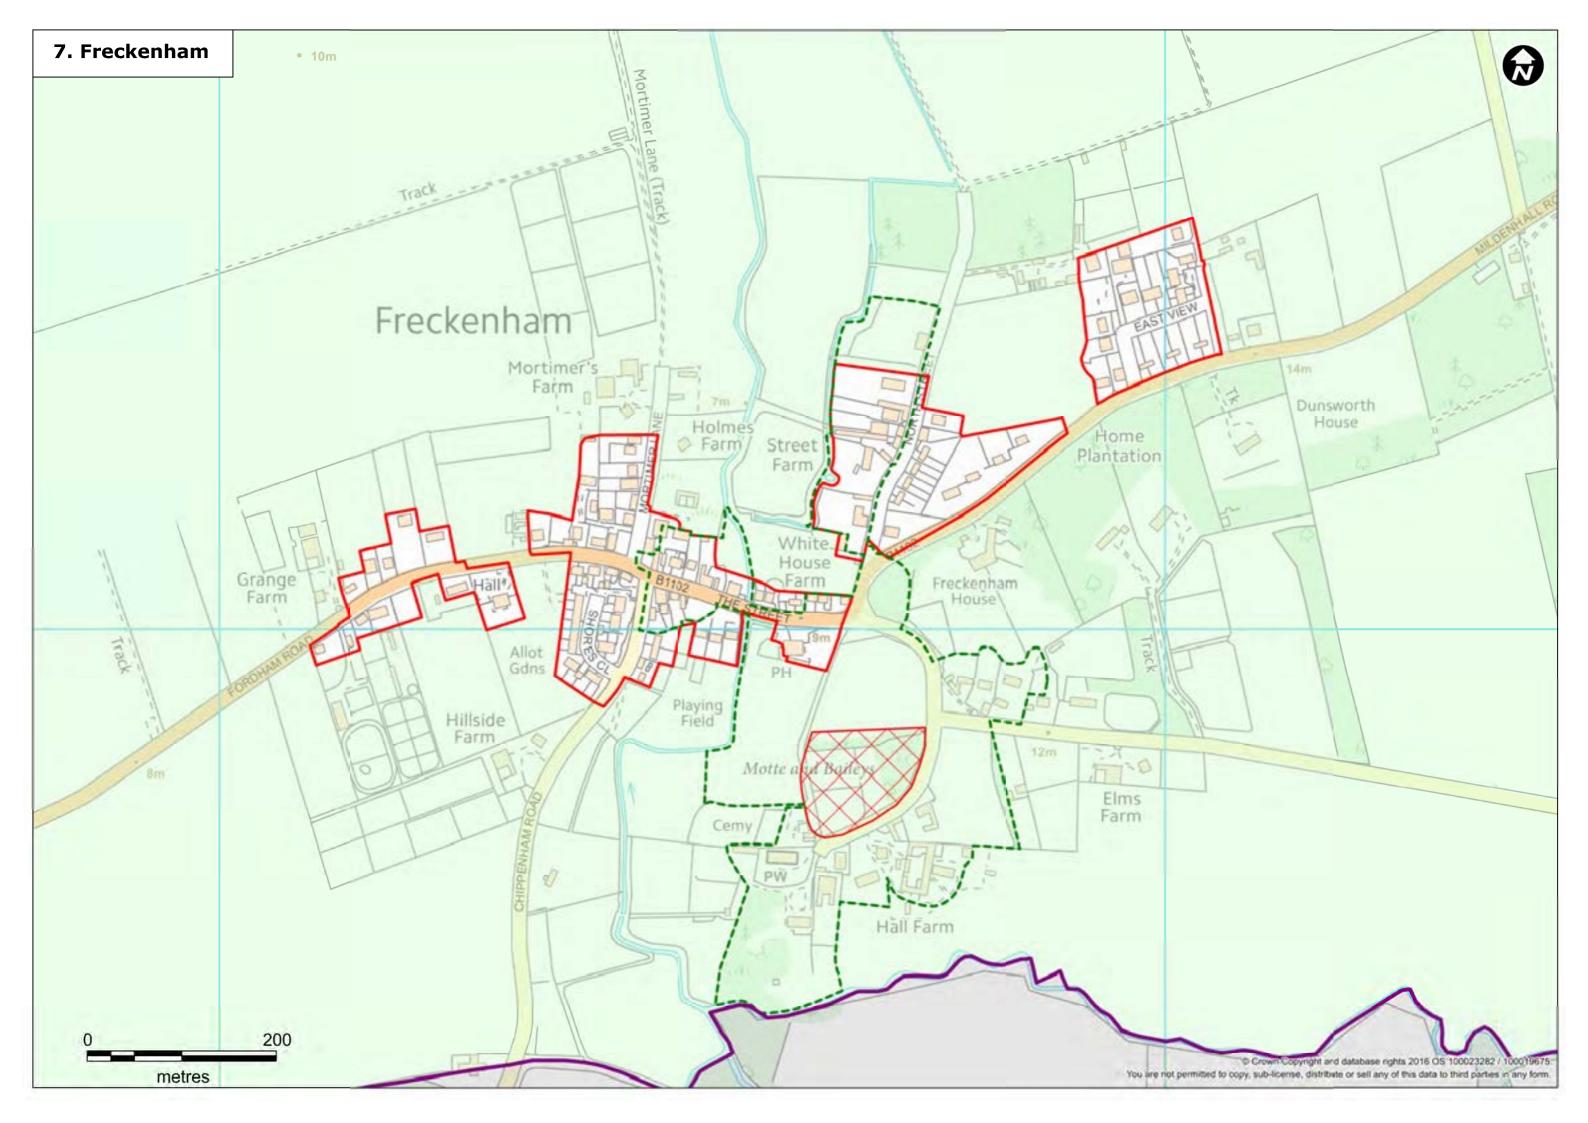

## **Policies and Inset Maps Key**

|       | Forest Heath district boundary                                                                                          | Local nature reserves (CS2, DM10, DM11, DM12)                           |
|-------|-------------------------------------------------------------------------------------------------------------------------|-------------------------------------------------------------------------|
|       | Settlement boundary (CS10) (SA1)                                                                                        | County wildlife sites (CS2, DM10, DM11, DM12)                           |
|       | Residential (SA2(a-b), SA5(a-b), SA6(a, c-f), SA7(b),<br>SA8 (a, b, d), SA9(a-d), SA11(a-d), SA12(a), SA13(a), SA14(a)) | Special protection areas (CS2, DM10, DM11, DM12)                        |
|       | Employment allocations (SA17(a-b))                                                                                      | RIGs (CS2, DM10)                                                        |
| 22223 | Mixed use (SA4(a), SA6(b), SA7(a), SA10(a), SA13)                                                                       | SSSI (CS2, DM10, DM11, DM12)                                            |
|       | Retail (SA18)                                                                                                           | 400m Woodlark/Nightjar constraint zone (CS2, DM10, DM11, DM12)          |
|       | Cemetery (SA3)                                                                                                          | 1500m Stone Curlew constraint zone (CS2, DM10, DM11, DM12)              |
|       | School expansion site (SA14, SA15)                                                                                      | 1500m Stone Curlew nesting constraint zone (CS2, DM10, DM11, DM12)      |
|       | Existing employment areas (SA16(a-n)                                                                                    | Special areas of conservation (CS2, DM10, DM11, DM12)                   |
| 22222 | Buffer (SA7, SA8, SA9(a), SA9(d), SA10)                                                                                 | Countryside (CS2, DM10, DM11, DM12)                                     |
| M     | Yellow Brick Road, Newmarket (SA6(d), SA16(m), CS2)                                                                     | Outside plan area                                                       |
|       | Primary shopping area (DM35)                                                                                            |                                                                         |
|       | Town centre masterplan boundary (SA19)                                                                                  | Document References                                                     |
|       |                                                                                                                         | Site Allocation Local Plan Submission Draft (January 2017) = SA1 - SA19 |
| F., 3 | Town centre boundary (DM35)                                                                                             | Forest Heath & St Edmundsbury Joint Development Management              |

Conservation areas (DM17)

Scheduled monuments (DM20)

Roadside Nature Reserves (CS2)

Forest Heath & St Edmundsbury Joint Development Management Policies Document (February 2015) = DM

Forest Heath Core Strategy Development Plan Document (May 2010) = CS