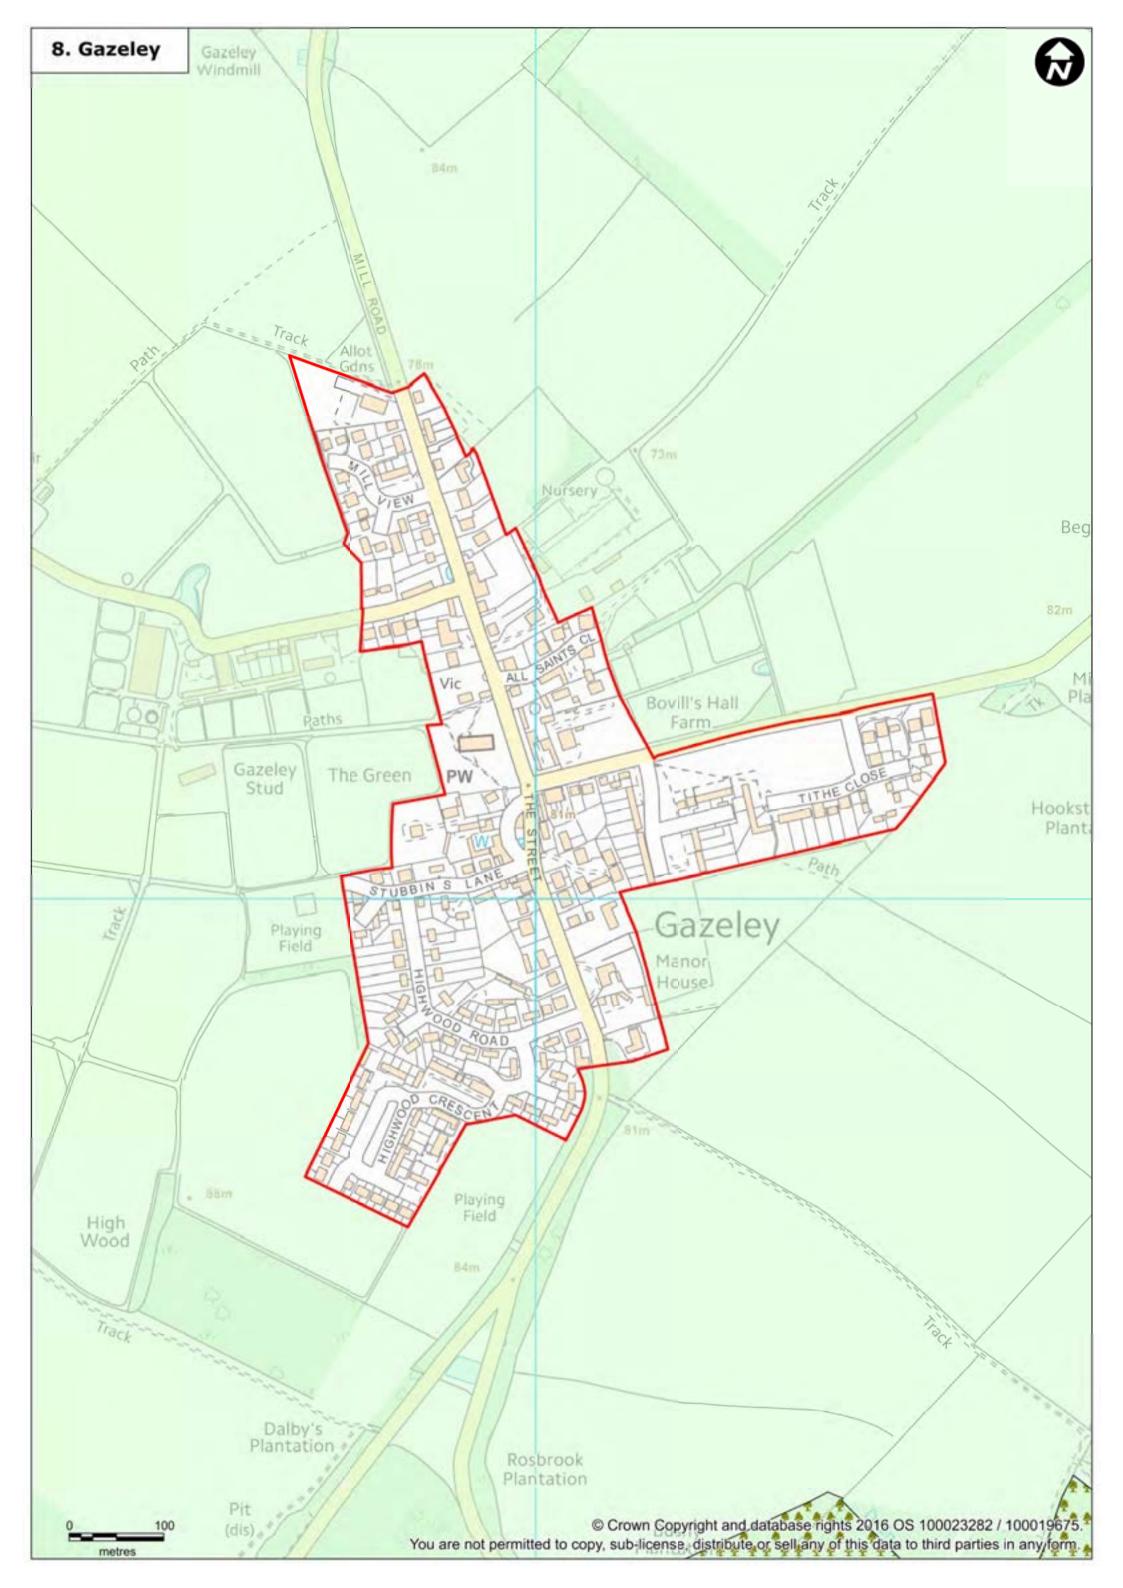

## **Policies and Inset Maps Key**

|       | Forest Heath district boundary                                                                                          | Local nature reserves (CS2, DM10, DM11, DM12)                           |
|-------|-------------------------------------------------------------------------------------------------------------------------|-------------------------------------------------------------------------|
|       | Settlement boundary (CS10) (SA1)                                                                                        | County wildlife sites (CS2, DM10, DM11, DM12)                           |
|       | Residential (SA2(a-b), SA5(a-b), SA6(a, c-f), SA7(b),<br>SA8 (a, b, d), SA9(a-d), SA11(a-d), SA12(a), SA13(a), SA14(a)) | Special protection areas (CS2, DM10, DM11, DM12)                        |
|       | Employment allocations (SA17(a-b))                                                                                      | RIGs (CS2, DM10)                                                        |
| 22223 | Mixed use (SA4(a), SA6(b), SA7(a), SA10(a), SA13)                                                                       | SSSI (CS2, DM10, DM11, DM12)                                            |
|       | Retail (SA18)                                                                                                           | 400m Woodlark/Nightjar constraint zone (CS2, DM10, DM11, DM12)          |
|       | Cemetery (SA3)                                                                                                          | 1500m Stone Curlew constraint zone (CS2, DM10, DM11, DM12)              |
|       | School expansion site (SA14, SA15)                                                                                      | 1500m Stone Curlew nesting constraint zone (CS2, DM10, DM11, DM12)      |
|       | Existing employment areas (SA16(a-n)                                                                                    | Special areas of conservation (CS2, DM10, DM11, DM12)                   |
| 22222 | Buffer (SA7, SA8, SA9(a), SA9(d), SA10)                                                                                 | Countryside (CS2, DM10, DM11, DM12)                                     |
| M     | Yellow Brick Road, Newmarket (SA6(d), SA16(m), CS2)                                                                     | Outside plan area                                                       |
|       | Primary shopping area (DM35)                                                                                            |                                                                         |
|       | Town centre masterplan boundary (SA19)                                                                                  | Document References                                                     |
|       |                                                                                                                         | Site Allocation Local Plan Submission Draft (January 2017) = SA1 - SA19 |
| F., 3 | Town centre boundary (DM35)                                                                                             | Forest Heath & St Edmundsbury Joint Development Management              |

Conservation areas (DM17)

Scheduled monuments (DM20)

Roadside Nature Reserves (CS2)

Forest Heath & St Edmundsbury Joint Development Management Policies Document (February 2015) = DM

Forest Heath Core Strategy Development Plan Document (May 2010) = CS