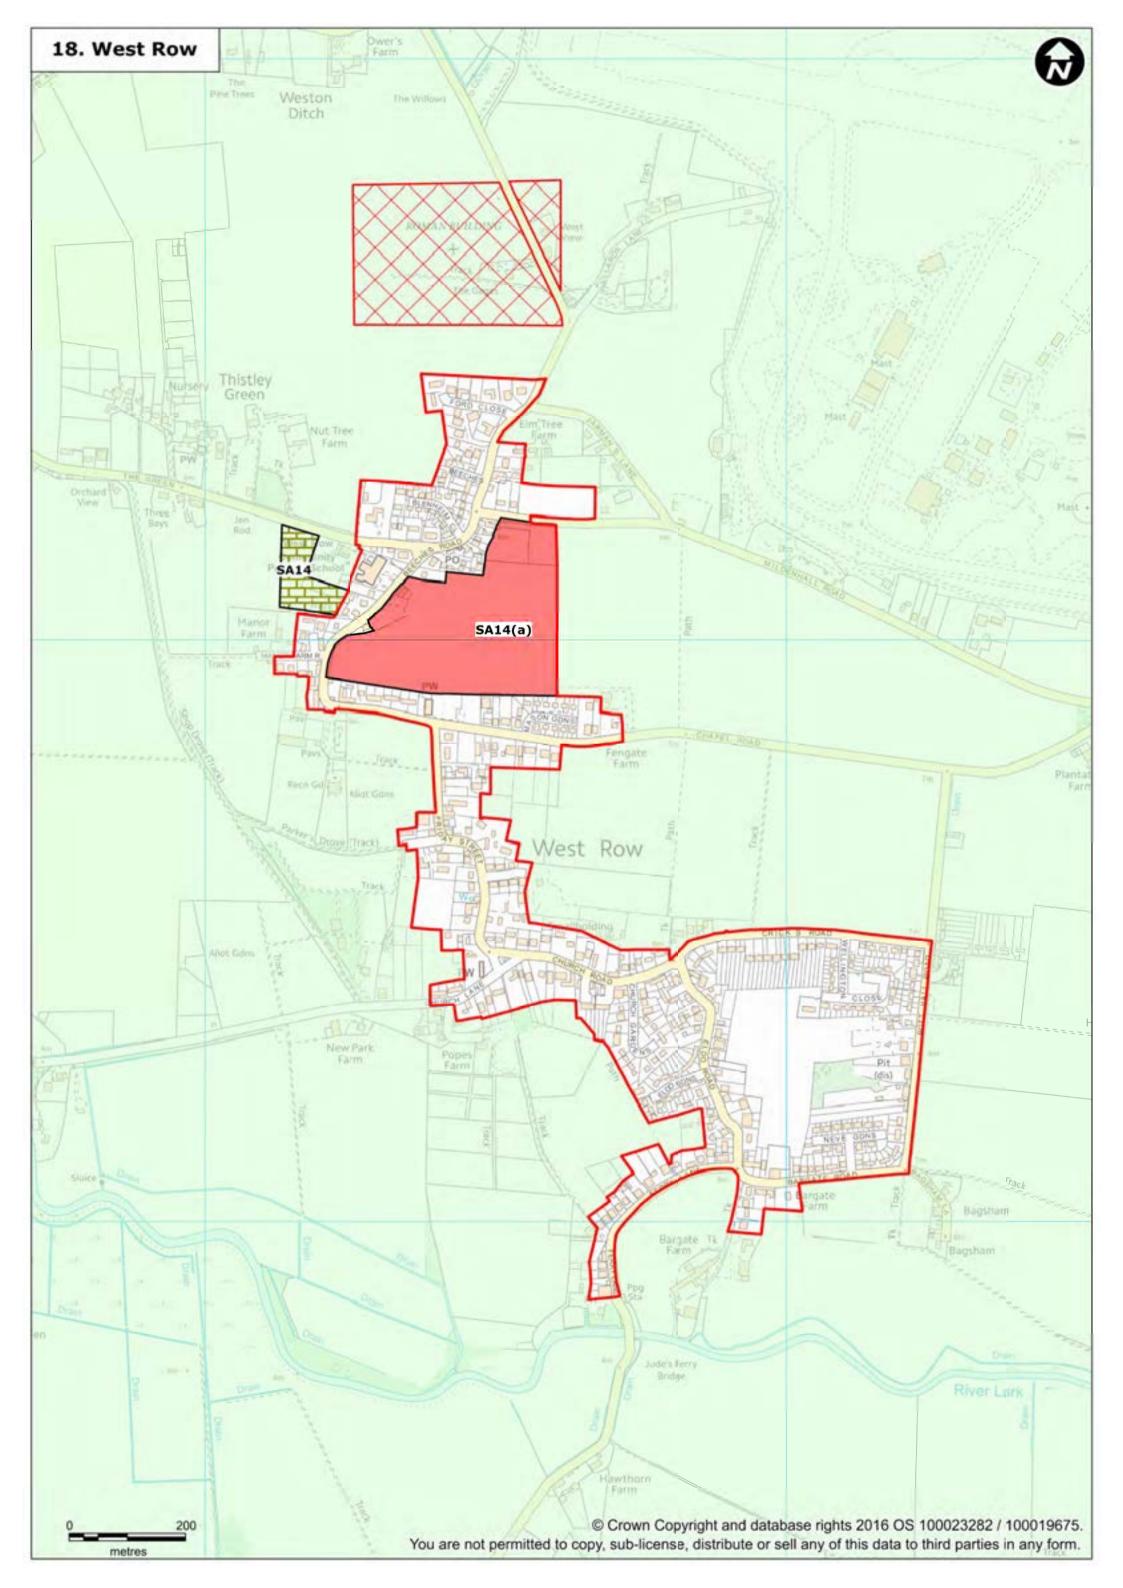

## **Policies and Inset Maps Key**

|       | Forest Heath district boundary                                                                                          | Local nature reserves (CS2, DM10, DM11, DM12)                           |
|-------|-------------------------------------------------------------------------------------------------------------------------|-------------------------------------------------------------------------|
|       | Settlement boundary (CS10) (SA1)                                                                                        | County wildlife sites (CS2, DM10, DM11, DM12)                           |
|       | Residential (SA2(a-b), SA5(a-b), SA6(a, c-f), SA7(b),<br>SA8 (a, b, d), SA9(a-d), SA11(a-d), SA12(a), SA13(a), SA14(a)) | Special protection areas (CS2, DM10, DM11, DM12)                        |
|       | Employment allocations (SA17(a-b))                                                                                      | RIGs (CS2, DM10)                                                        |
| 22223 | Mixed use (SA4(a), SA6(b), SA7(a), SA10(a), SA13)                                                                       | SSSI (CS2, DM10, DM11, DM12)                                            |
|       | Retail (SA18)                                                                                                           | 400m Woodlark/Nightjar constraint zone (CS2, DM10, DM11, DM12)          |
|       | Cemetery (SA3)                                                                                                          | 1500m Stone Curlew constraint zone (CS2, DM10, DM11, DM12)              |
|       | School expansion site (SA14, SA15)                                                                                      | 1500m Stone Curlew nesting constraint zone (CS2, DM10, DM11, DM12)      |
|       | Existing employment areas (SA16(a-n)                                                                                    | Special areas of conservation (CS2, DM10, DM11, DM12)                   |
| 22222 | Buffer (SA7, SA8, SA9(a), SA9(d), SA10)                                                                                 | Countryside (CS2, DM10, DM11, DM12)                                     |
| M     | Yellow Brick Road, Newmarket (SA6(d), SA16(m), CS2)                                                                     | Outside plan area                                                       |
|       | Primary shopping area (DM35)                                                                                            |                                                                         |
|       | Town centre masterplan boundary (SA19)                                                                                  | Document References                                                     |
|       |                                                                                                                         | Site Allocation Local Plan Submission Draft (January 2017) = SA1 - SA19 |
| F., 3 | Town centre boundary (DM35)                                                                                             | Forest Heath & St Edmundsbury Joint Development Management              |