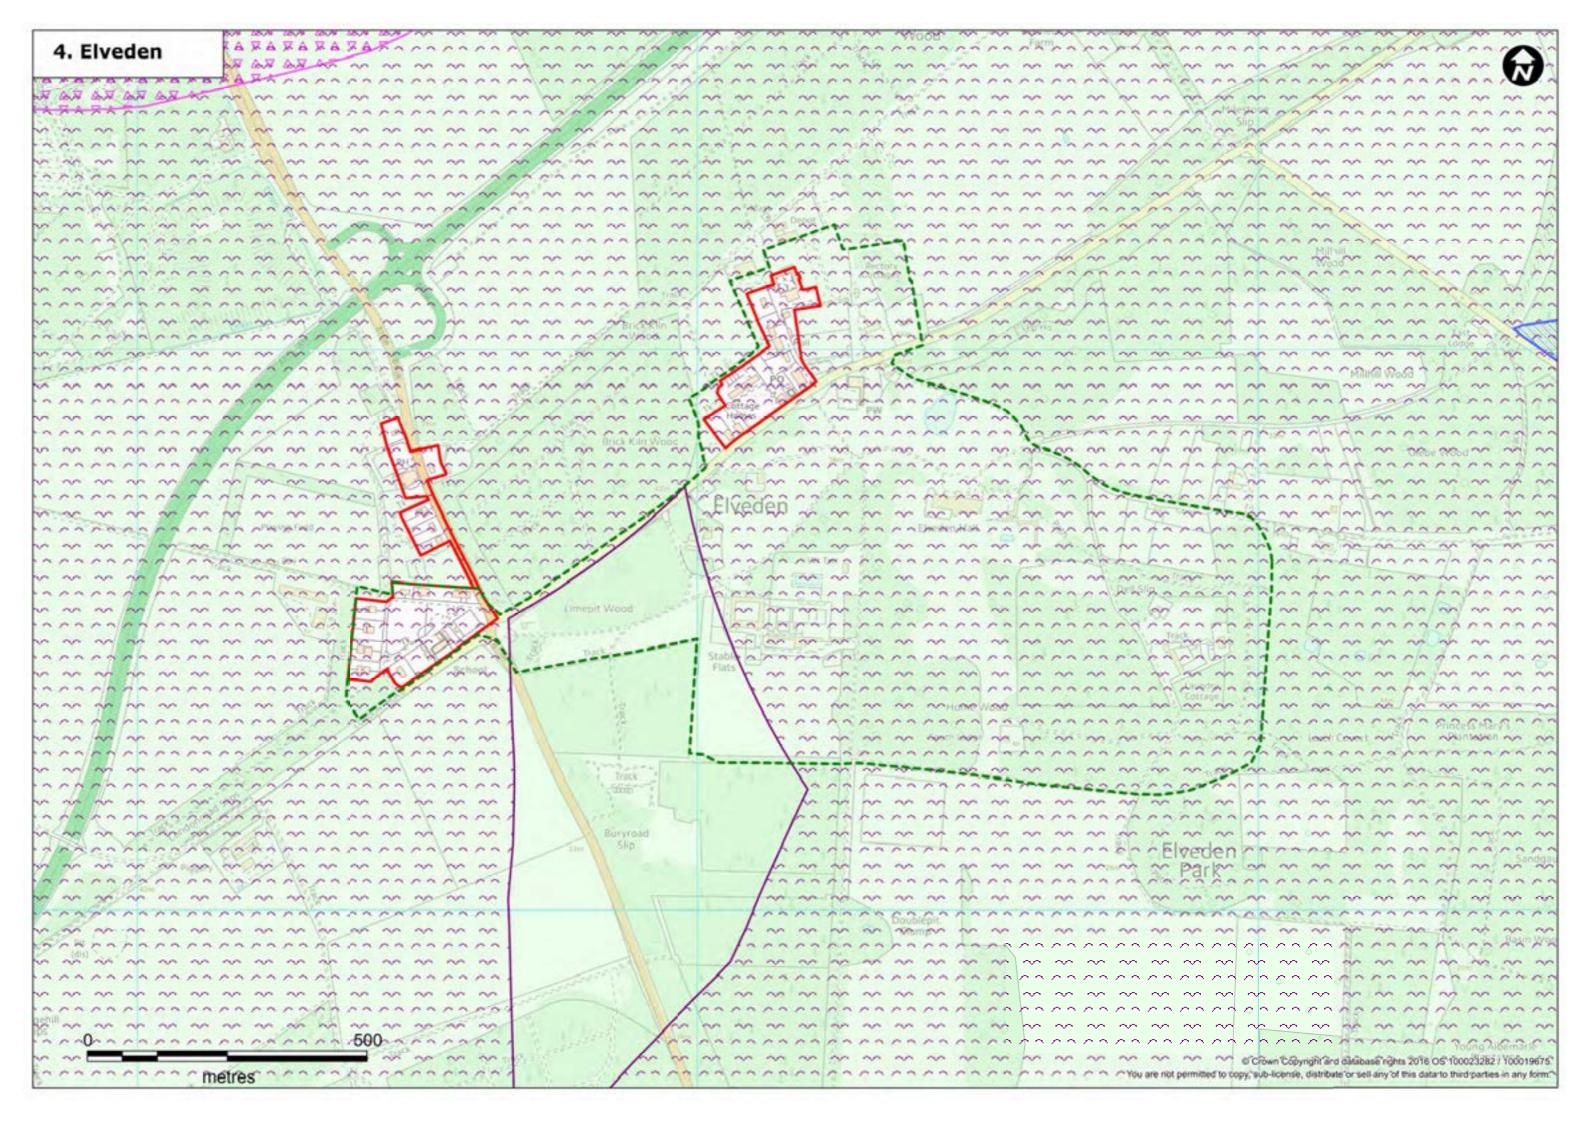

## **Policies and Inset Maps Key**

|       | Forest Heath district boundary                                                                                          | Local nature reserves (CS2, DM10, DM11, DM12)                           |
|-------|-------------------------------------------------------------------------------------------------------------------------|-------------------------------------------------------------------------|
|       | Settlement boundary (CS10) (SA1)                                                                                        | County wildlife sites (CS2, DM10, DM11, DM12)                           |
|       | Residential (SA2(a-b), SA5(a-b), SA6(a, c-f), SA7(b),<br>SA8 (a, b, d), SA9(a-d), SA11(a-d), SA12(a), SA13(a), SA14(a)) | Special protection areas (CS2, DM10, DM11, DM12)                        |
|       | Employment allocations (SA17(a-b))                                                                                      | RIGs (CS2, DM10)                                                        |
| 22223 | Mixed use (SA4(a), SA6(b), SA7(a), SA10(a), SA13)                                                                       | SSSI (CS2, DM10, DM11, DM12)                                            |
|       | Retail (SA18)                                                                                                           | 400m Woodlark/Nightjar constraint zone (CS2, DM10, DM11, DM12)          |
|       | Cemetery (SA3)                                                                                                          | 1500m Stone Curlew constraint zone (CS2, DM10, DM11, DM12)              |
|       | School expansion site (SA14, SA15)                                                                                      | 1500m Stone Curlew nesting constraint zone (CS2, DM10, DM11, DM12)      |
|       | Existing employment areas (SA16(a-n)                                                                                    | Special areas of conservation (CS2, DM10, DM11, DM12)                   |
| 22222 | Buffer (SA7, SA8, SA9(a), SA9(d), SA10)                                                                                 | Countryside (CS2, DM10, DM11, DM12)                                     |
| M     | Yellow Brick Road, Newmarket (SA6(d), SA16(m), CS2)                                                                     | Outside plan area                                                       |
|       | Primary shopping area (DM35)                                                                                            |                                                                         |
|       | Town centre masterplan boundary (SA19)                                                                                  | Document References                                                     |
|       |                                                                                                                         | Site Allocation Local Plan Submission Draft (January 2017) = SA1 - SA19 |
| F., 3 | Town centre boundary (DM35)                                                                                             | Forest Heath & St Edmundsbury Joint Development Management              |