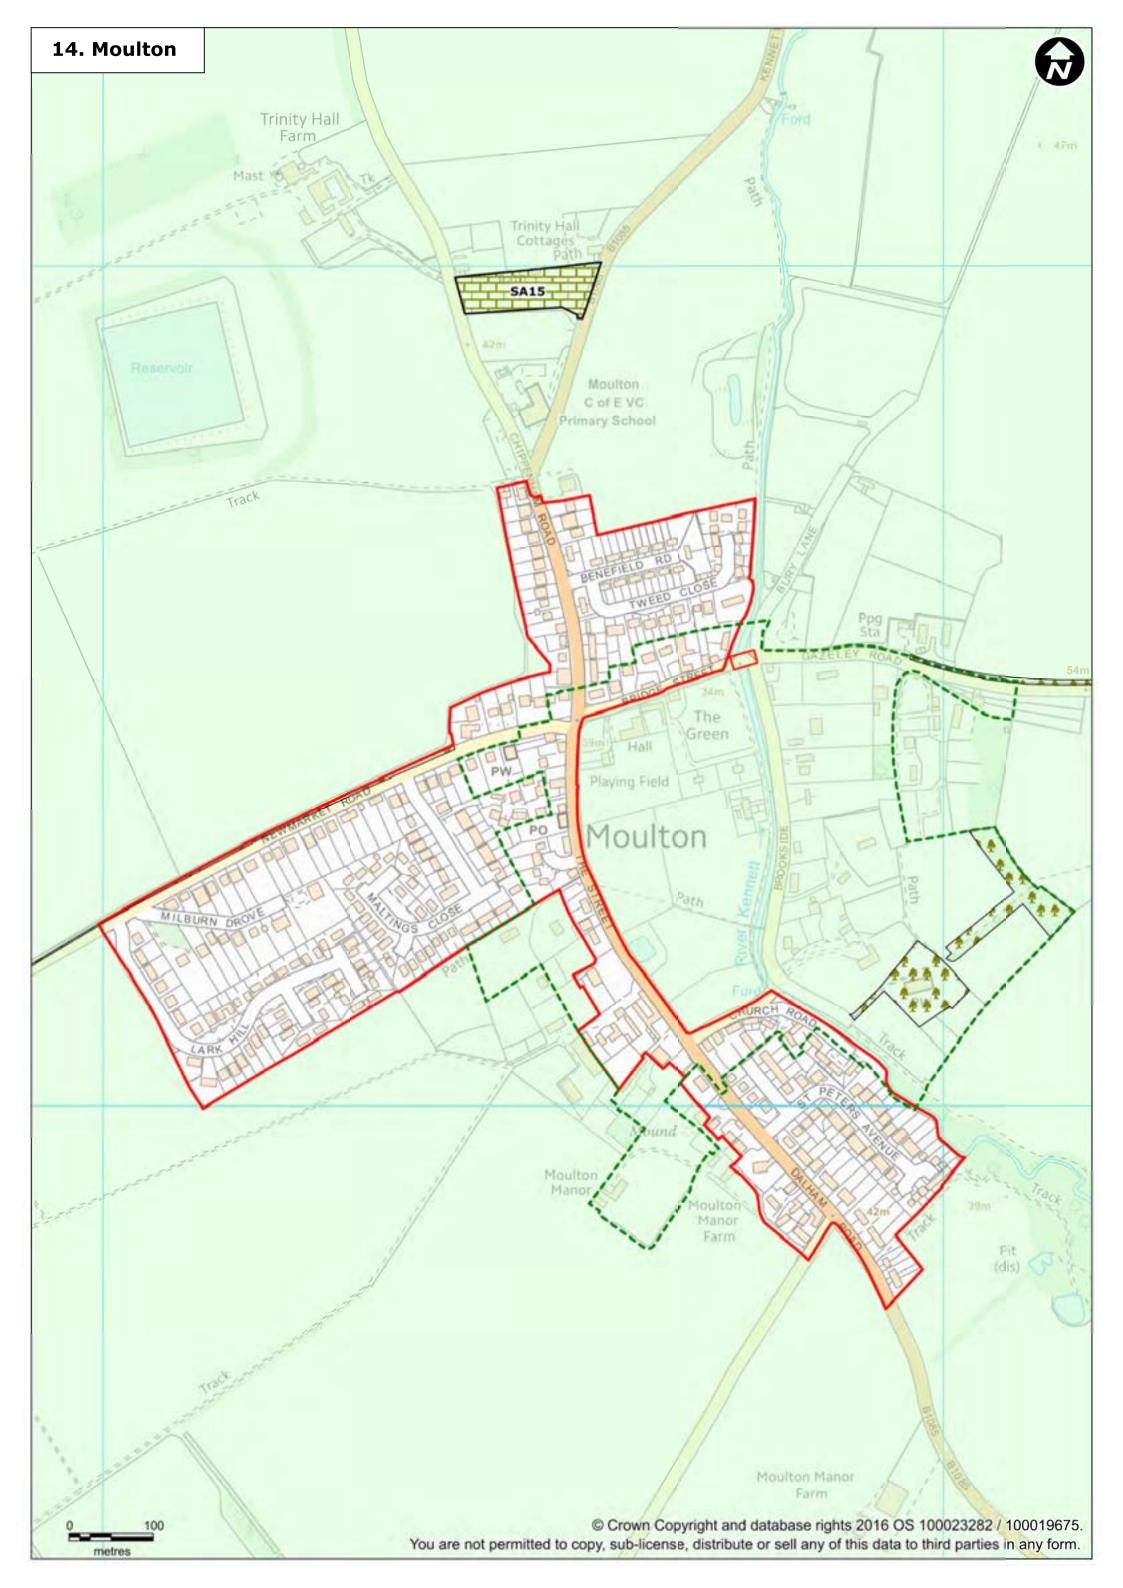

## **Policies and Inset Maps Key**

|       | Forest Heath district boundary                                                                                          | Local nature reserves (CS2, DM10, DM11, DM12)                           |
|-------|-------------------------------------------------------------------------------------------------------------------------|-------------------------------------------------------------------------|
|       | Settlement boundary (CS10) (SA1)                                                                                        | County wildlife sites (CS2, DM10, DM11, DM12)                           |
|       | Residential (SA2(a-b), SA5(a-b), SA6(a, c-f), SA7(b),<br>SA8 (a, b, d), SA9(a-d), SA11(a-d), SA12(a), SA13(a), SA14(a)) | Special protection areas (CS2, DM10, DM11, DM12)                        |
|       | Employment allocations (SA17(a-b))                                                                                      | RIGs (CS2, DM10)                                                        |
| 22223 | Mixed use (SA4(a), SA6(b), SA7(a), SA10(a), SA13)                                                                       | SSSI (CS2, DM10, DM11, DM12)                                            |
|       | Retail (SA18)                                                                                                           | 400m Woodlark/Nightjar constraint zone (CS2, DM10, DM11, DM12)          |
|       | Cemetery (SA3)                                                                                                          | 1500m Stone Curlew constraint zone (CS2, DM10, DM11, DM12)              |
|       | School expansion site (SA14, SA15)                                                                                      | 1500m Stone Curlew nesting constraint zone (CS2, DM10, DM11, DM12)      |
|       | Existing employment areas (SA16(a-n)                                                                                    | Special areas of conservation (CS2, DM10, DM11, DM12)                   |
| 22222 | Buffer (SA7, SA8, SA9(a), SA9(d), SA10)                                                                                 | Countryside (CS2, DM10, DM11, DM12)                                     |
| M     | Yellow Brick Road, Newmarket (SA6(d), SA16(m), CS2)                                                                     | Outside plan area                                                       |
|       | Primary shopping area (DM35)                                                                                            |                                                                         |
|       | Town centre masterplan boundary (SA19)                                                                                  | Document References                                                     |
|       |                                                                                                                         | Site Allocation Local Plan Submission Draft (January 2017) = SA1 - SA19 |
| F., 3 | Town centre boundary (DM35)                                                                                             | Forest Heath & St Edmundsbury Joint Development Management              |

Conservation areas (DM17)

Scheduled monuments (DM20)

Roadside Nature Reserves (CS2)

Forest Heath & St Edmundsbury Joint Development Management Policies Document (February 2015) = DM

Forest Heath Core Strategy Development Plan Document (May 2010) = CS