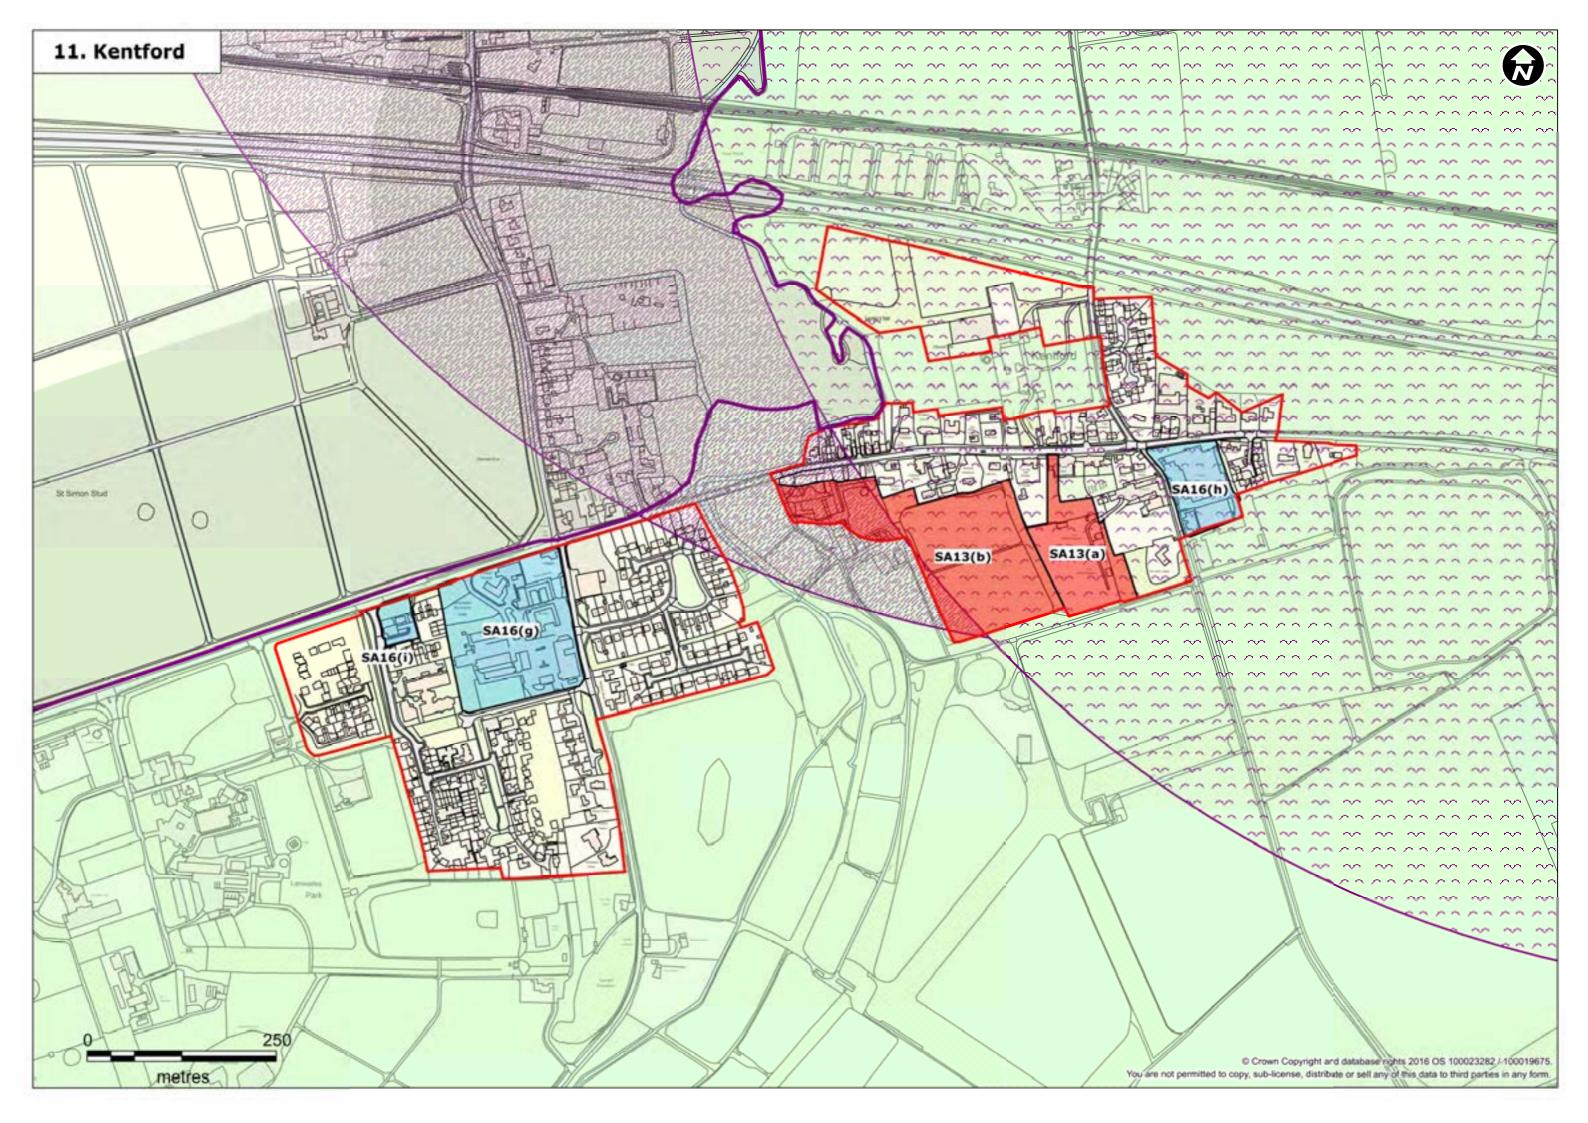

## **Policies and Inset Maps Key**

|       | Forest Heath district boundary                                                                                          | Local nature reserves (CS2, DM10, DM11, DM12)                           |
|-------|-------------------------------------------------------------------------------------------------------------------------|-------------------------------------------------------------------------|
|       | Settlement boundary (CS10) (SA1)                                                                                        | County wildlife sites (CS2, DM10, DM11, DM12)                           |
|       | Residential (SA2(a-b), SA5(a-b), SA6(a, c-f), SA7(b),<br>SA8 (a, b, d), SA9(a-d), SA11(a-d), SA12(a), SA13(a), SA14(a)) | Special protection areas (CS2, DM10, DM11, DM12)                        |
|       | Employment allocations (SA17(a-b))                                                                                      | RIGs (CS2, DM10)                                                        |
| 22223 | Mixed use (SA4(a), SA6(b), SA7(a), SA10(a), SA13)                                                                       | SSSI (CS2, DM10, DM11, DM12)                                            |
|       | Retail (SA18)                                                                                                           | 400m Woodlark/Nightjar constraint zone (CS2, DM10, DM11, DM12)          |
|       | Cemetery (SA3)                                                                                                          | 1500m Stone Curlew constraint zone (CS2, DM10, DM11, DM12)              |
|       | School expansion site (SA14, SA15)                                                                                      | 1500m Stone Curlew nesting constraint zone (CS2, DM10, DM11, DM12)      |
|       | Existing employment areas (SA16(a-n)                                                                                    | Special areas of conservation (CS2, DM10, DM11, DM12)                   |
| 22222 | Buffer (SA7, SA8, SA9(a), SA9(d), SA10)                                                                                 | Countryside (CS2, DM10, DM11, DM12)                                     |
| M     | Yellow Brick Road, Newmarket (SA6(d), SA16(m), CS2)                                                                     | Outside plan area                                                       |
|       | Primary shopping area (DM35)                                                                                            |                                                                         |
|       | Town centre masterplan boundary (SA19)                                                                                  | Document References                                                     |
|       |                                                                                                                         | Site Allocation Local Plan Submission Draft (January 2017) = SA1 - SA19 |
| F., 3 | Town centre boundary (DM35)                                                                                             | Forest Heath & St Edmundsbury Joint Development Management              |

Conservation areas (DM17)

Scheduled monuments (DM20)

Roadside Nature Reserves (CS2)

Forest Heath & St Edmundsbury Joint Development Management Policies Document (February 2015) = DM

Forest Heath Core Strategy Development Plan Document (May 2010) = CS