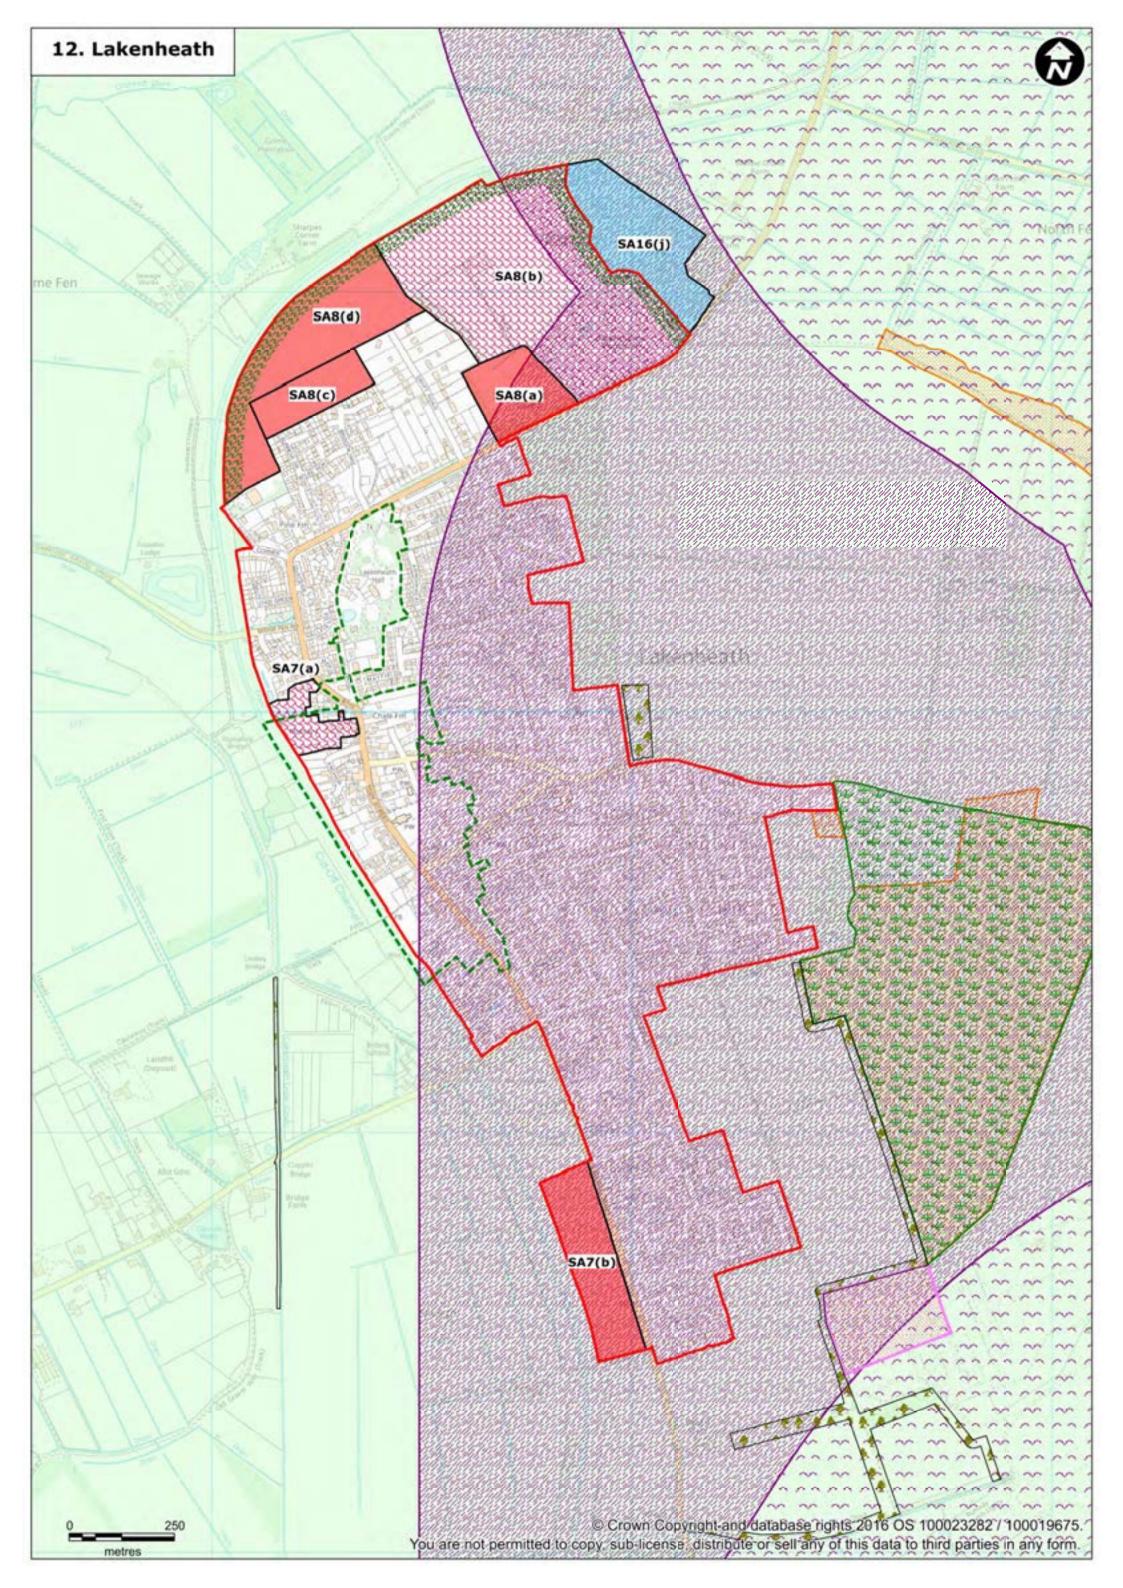

## **Policies and Inset Maps Key**

|       | Forest Heath district boundary                                                                                          | Local nature reserves (CS2, DM10, DM11, DM12)                           |
|-------|-------------------------------------------------------------------------------------------------------------------------|-------------------------------------------------------------------------|
|       | Settlement boundary (CS10) (SA1)                                                                                        | County wildlife sites (CS2, DM10, DM11, DM12)                           |
|       | Residential (SA2(a-b), SA5(a-b), SA6(a, c-f), SA7(b),<br>SA8 (a, b, d), SA9(a-d), SA11(a-d), SA12(a), SA13(a), SA14(a)) | Special protection areas (CS2, DM10, DM11, DM12)                        |
|       | Employment allocations (SA17(a-b))                                                                                      | RIGs (CS2, DM10)                                                        |
| 22223 | Mixed use (SA4(a), SA6(b), SA7(a), SA10(a), SA13)                                                                       | SSSI (CS2, DM10, DM11, DM12)                                            |
|       | Retail (SA18)                                                                                                           | 400m Woodlark/Nightjar constraint zone (CS2, DM10, DM11, DM12)          |
|       | Cemetery (SA3)                                                                                                          | 1500m Stone Curlew constraint zone (CS2, DM10, DM11, DM12)              |
|       | School expansion site (SA14, SA15)                                                                                      | 1500m Stone Curlew nesting constraint zone (CS2, DM10, DM11, DM12)      |
|       | Existing employment areas (SA16(a-n)                                                                                    | Special areas of conservation (CS2, DM10, DM11, DM12)                   |
| 22222 | Buffer (SA7, SA8, SA9(a), SA9(d), SA10)                                                                                 | Countryside (CS2, DM10, DM11, DM12)                                     |
| M     | Yellow Brick Road, Newmarket (SA6(d), SA16(m), CS2)                                                                     | Outside plan area                                                       |
|       | Primary shopping area (DM35)                                                                                            |                                                                         |
|       | Town centre masterplan boundary (SA19)                                                                                  | Document References                                                     |
|       |                                                                                                                         | Site Allocation Local Plan Submission Draft (January 2017) = SA1 - SA19 |
| F., 3 | Town centre boundary (DM35)                                                                                             | Forest Heath & St Edmundsbury Joint Development Management              |

Conservation areas (DM17)

Scheduled monuments (DM20)

Roadside Nature Reserves (CS2)

Forest Heath & St Edmundsbury Joint Development Management Policies Document (February 2015) = DM

Forest Heath Core Strategy Development Plan Document (May 2010) = CS