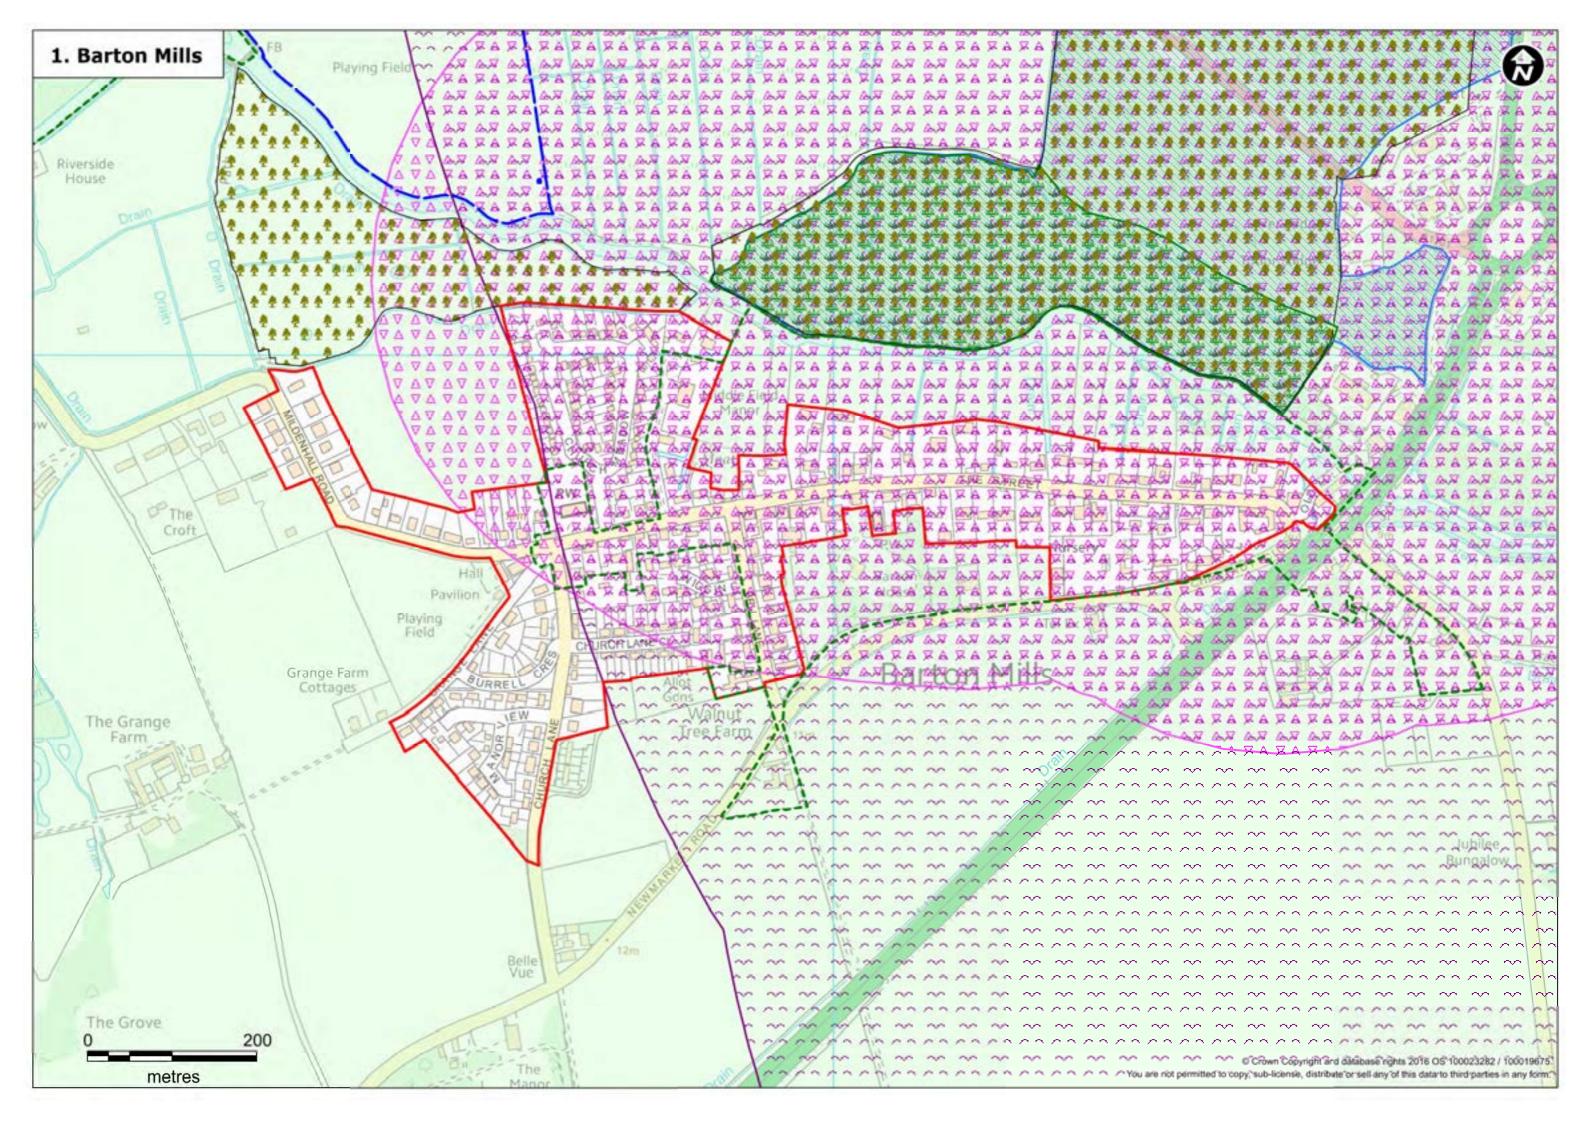

## **Policies and Inset Maps Key**

|       | Forest Heath district boundary                                                                                          | Local nature reserves (CS2, DM10, DM11, DM12)                           |
|-------|-------------------------------------------------------------------------------------------------------------------------|-------------------------------------------------------------------------|
|       | Settlement boundary (CS10) (SA1)                                                                                        | County wildlife sites (CS2, DM10, DM11, DM12)                           |
|       | Residential (SA2(a-b), SA5(a-b), SA6(a, c-f), SA7(b),<br>SA8 (a, b, d), SA9(a-d), SA11(a-d), SA12(a), SA13(a), SA14(a)) | Special protection areas (CS2, DM10, DM11, DM12)                        |
|       | Employment allocations (SA17(a-b))                                                                                      | RIGs (CS2, DM10)                                                        |
| 22223 | Mixed use (SA4(a), SA6(b), SA7(a), SA10(a), SA13)                                                                       | SSSI (CS2, DM10, DM11, DM12)                                            |
|       | Retail (SA18)                                                                                                           | 400m Woodlark/Nightjar constraint zone (CS2, DM10, DM11, DM12)          |
|       | Cemetery (SA3)                                                                                                          | 1500m Stone Curlew constraint zone (CS2, DM10, DM11, DM12)              |
|       | School expansion site (SA14, SA15)                                                                                      | 1500m Stone Curlew nesting constraint zone (CS2, DM10, DM11, DM12)      |
|       | Existing employment areas (SA16(a-n)                                                                                    | Special areas of conservation (CS2, DM10, DM11, DM12)                   |
| 22222 | Buffer (SA7, SA8, SA9(a), SA9(d), SA10)                                                                                 | Countryside (CS2, DM10, DM11, DM12)                                     |
| M     | Yellow Brick Road, Newmarket (SA6(d), SA16(m), CS2)                                                                     | Outside plan area                                                       |
|       | Primary shopping area (DM35)                                                                                            |                                                                         |
|       | Town centre masterplan boundary (SA19)                                                                                  | Document References                                                     |
|       |                                                                                                                         | Site Allocation Local Plan Submission Draft (January 2017) = SA1 - SA19 |
| F., 3 | Town centre boundary (DM35)                                                                                             | Forest Heath & St Edmundsbury Joint Development Management              |

Conservation areas (DM17)

Scheduled monuments (DM20)

Roadside Nature Reserves (CS2)

Forest Heath & St Edmundsbury Joint Development Management Policies Document (February 2015) = DM

Forest Heath Core Strategy Development Plan Document (May 2010) = CS