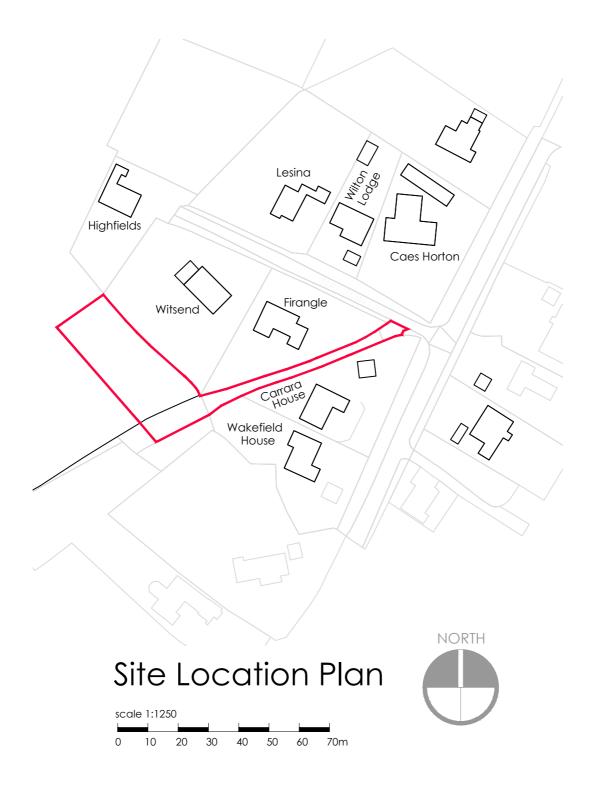

| West Suffolk<br>Council |                                                                                                                                                                                                                                                                                                                                                               |
|-------------------------|---------------------------------------------------------------------------------------------------------------------------------------------------------------------------------------------------------------------------------------------------------------------------------------------------------------------------------------------------------------|
| <b>Document Section</b> | <ul> <li>Part 3 - settlements </li> <li>Local Service Centres</li> <li>Great Barton </li> <li>Great Barton settlement map sho</li> </ul>                                                                                                                                                                                                                      |
| Comment ID              | 487                                                                                                                                                                                                                                                                                                                                                           |
| Respondent              | Mr Russell Holden                                                                                                                                                                                                                                                                                                                                             |
| Agent                   | Phil Cobbold (Phil Cobbold Pla                                                                                                                                                                                                                                                                                                                                |
| <b>Response Date</b>    | 16 Dec 2020                                                                                                                                                                                                                                                                                                                                                   |
| <b>Current Status</b>   | Accepted                                                                                                                                                                                                                                                                                                                                                      |
| Summary                 | Additional land for inclusion within the settlement<br>boundary for Great Barton. The land in question could<br>accommodate a single dwelling without causing any<br>material harm to residential amenity, highway safety,<br>visual amenity or any other environmental concerns.                                                                             |
| Comment                 | The attached plan illustrates a small parcel of land<br>which adjoins the current settlement boundary for the<br>village. Although outside of the settlement boundary,<br>the site is not open countryside, it is enclosed by<br>existing landscaping along it boundaries having<br>previously been part of the garden of White Rose<br>Cottage to the north. |
|                         | The land in question could accommodate a single<br>dwelling without causing any material harm to<br>residential amenity, highway safety, visual amenity or<br>any other environmental concerns.                                                                                                                                                               |
|                         | The expansion of the settlement boundary to include<br>the site and other similar small sites would provide a<br>more organic form of housing growth than large-scale<br>housing estates currently being considered.                                                                                                                                          |
| Attachments             | Location Plan.pdf                                                                                                                                                                                                                                                                                                                                             |