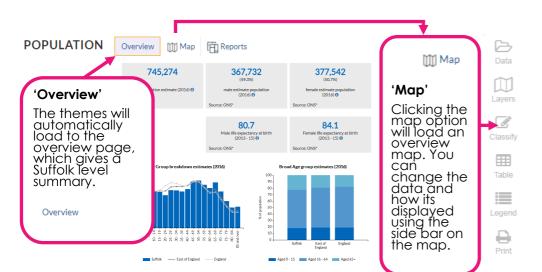

Observatory is here!



What is it? A website containing vital statistics about Suffolk.

### Why use it?

• It's a great source of useful data that will help in writing reports and presentations, informing strategic and business planning, and preparing funding applications or supporting academic research.

#### On the homepage:



Use the 'Quick
Ward Profile' to find
out about your
ward of interest—
you can enter a
postcode at the
top, or click on the
map.

**OBSERVATORY** 

# Or ...scroll down the homepage to click and view data by theme:



#### Current themes are:

- Population
- Crime and community safety
- Children and young people
- Deprivation
- Health and social care
- Economy and Employment
- Housing
- Environment

### 'Theme view'

gives you the most options to explore data:







#### **Questions and Feedback**

Contact us at: knowledgeandintelligence@suffolk.gov.uk

### 'Theme view'

gives you the most options to explore data:







#### **Questions and Feedback**

Contact us at: knowledgeandintelligence@suffolk.gov.uk