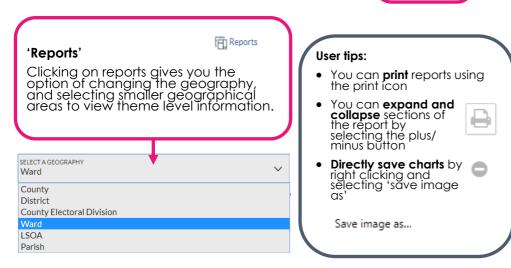

servatory is here!



What is it? A website containing vital statistics about Suffolk.

### Why use it?

• It's a great source of useful data that will help in writing reports and presentations, informing strategic and business planning, and preparing funding applications or supporting academic research.

#### On the homepage:



Use the 'Quick
Ward Profile' to find
out about your
ward of interest—
you can enter a
postcode at the
top, or click on the
map.

**OBSERVATORY** 

# Or ...scroll down the homepage to click and view data by theme:



#### Current themes are:

- Population
- Crime and community safety
- Children and young people
- Deprivation
- Health and social care
- Economy and Employment
- Housing
- Environment

### 'Theme view'

gives you the most options to explore data:







#### **Questions and Feedback**

Contact us at: knowledgeandintelligence@suffolk.gov.uk

### 'Theme view'

gives you the most options to explore data:







#### **Questions and Feedback**

Contact us at: knowledgeandintelligence@suffolk.gov.uk