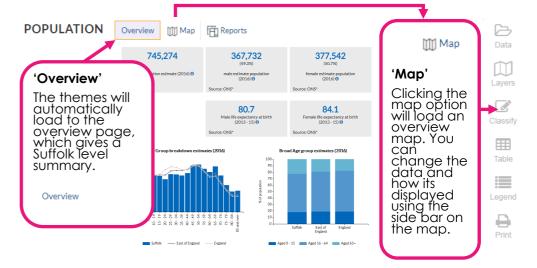

in writing reports and presentations, informing strategic and business planning, and preparing funding applications or supporting academic research.

#### On the homepage:



Use the 'Quick
Ward Profile' to find
out about your
ward of interest—
you can enter a
postcode at the
top, or click on the
map.

**OBSERVATORY** 

# Or ...scroll down the homepage to click and view data by theme:



#### Current themes are:

- Population
- Crime and community safety
- Children and young people
- Deprivation
- Health and social care
- Economy and Employment
- Housing
- Environment

### 'Theme view'

gives you the most options to explore data:







#### **Questions and Feedback**

Contact us at: knowledgeandintelligence@suffolk.gov.uk

### 'Theme view'

gives you the most options to explore data:







#### **Questions and Feedback**

Contact us at: knowledgeandintelligence@suffolk.gov.uk