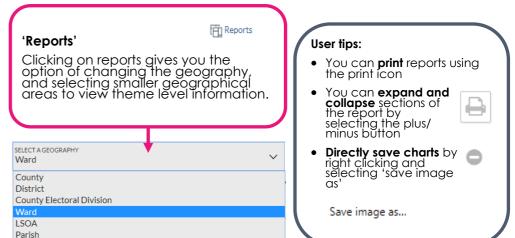

n writing reports and presentations, informing strategic and business planning, and preparing funding applications or supporting academic research.

#### On the homepage:



Use the 'Quick
Ward Profile' to find
out about your
ward of interest—
you can enter a
postcode at the
top, or click on the
map.

**OBSERVATORY** 

# Or ...scroll down the homepage to click and view data by theme:



#### Current themes are:

- Population
- Crime and community safety
- Children and young people
- Deprivation
- Health and social care
- Economy and Employment
- Housing
- Environment

### 'Theme view'

gives you the most options to explore data:







#### **Questions and Feedback**

Contact us at: knowledgeandintelligence@suffolk.gov.uk

### 'Theme view'

gives you the most options to explore data:







#### **Questions and Feedback**

Contact us at: knowledgeandintelligence@suffolk.gov.uk