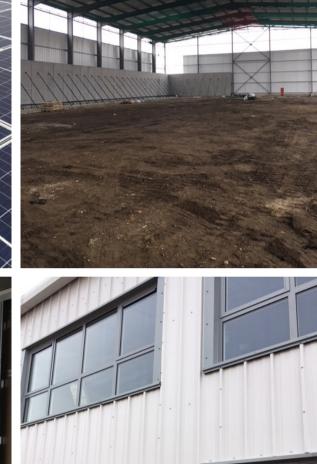

#### Welcome back to Dear Neighbour, our newsletter that keeps you updated on West Suffolk Operational Hub, Bury St Edmunds.

Over the last period we have continued to make positive progress.

External works are still the main focus of the project with external foul and storm water installations, service duct and water installation, road construction and asphalting works.

Other buildings are now progressing with external cladding, internal floor slab construction and mechanical & electrical works.

The maintenance and office building is having the internal walls constructed along with the 2<sup>nd</sup> fix mechanical and electrical works being commenced. Plastering to the walls will follow which will release areas for follow on trades such as painters, carpenters and screeding.